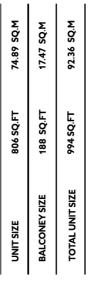

Property Number : 3301

Property View : Downtown View

Property Type : Apartment

Bedroom : 1 Bedroom

Bathroom : 2

Size : 995.24 SQ.FT

Parking : 1

Selling Price : AED 3,631,460.05