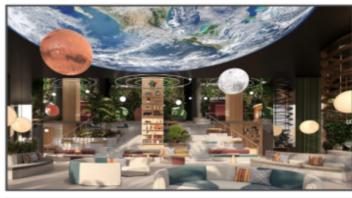

of signing SPA 10% of the Purchase Price AED 363,146.01

Jun-24 10% of the purchase price AED 363,146.01

Oct-24 5% of the Purchase Price AED 181,573.0025

Jan-25 5% of the Purchase Price AED 181,573.0025

Apr-25 5% of the Purchase Price AED 181,573.0025

Aug-25 5% of the Purchase Price AED 181,573.0025

Jan-26 5% of the Purchase Price AED 181,573.0025

May-26 5% of the Purchase Price AED 181,573.0025

On Completion 40% of the Purchase Price AED 1,452,584.02





### FLOOR PLAN

BEDROOM 3.75 X 4.30

LIVING/DINING 7.70 X 3.50

BALCONY 5.45 X 2.40

BALCONY 2.60 X 2.40

3.00 X 1.50

STORE 1.91 X 2.15

KITCHEN 4.65 X 2.25

1.75 X 1.80 ©.Tō

### 25 HOURS HEIMAT DUBAI

U BEDROOM TYPE **UNIT 3301** 







## ALL UNITS ARE IN METERS ON THE DRAWING | SCALE. 1:75 A3

# PROJECT PHOTOS