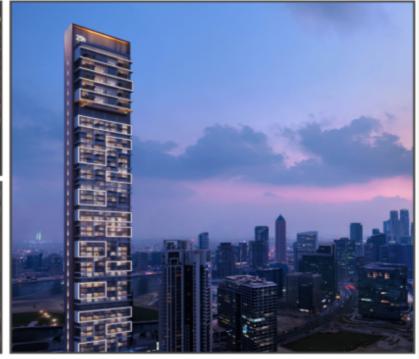

on date of signing SPA 10% of the Purchase Price AED 363,146.01

Jun-24 10% of the purchase price AED 363,146.01

Oct-24 5% of the Purchase Price AED 181,573.0025

Jan-25 5% of the Purchase Price AED 181,573.0025

Apr-25 5% of the Purchase Price AED 181,573.0025

Aug-25 5% of the Purchase Price AED 181,573.0025

Jan-26 5% of the Purchase Price AED 181,573.0025

May-26 5% of the Purchase Price AED 181,573.0025

On Completion 40% of the Purchase Price AED 1,452,584.02





### FLOOR PLAN

BEDROOM 3.75 X 4.30

LIVING/DINING 7.70 X 3.50

BALCONY 5.45 X 2.40

BALCONY 2.60 X 2.40

3.00 X 1.50

STORE 1.91 X 2.15

KITCHEN 4.65 X 2.25

1.75 X 1.80 ©.Tō

### 25 HOURS HEIMAT DUBAI

U BEDROOM TYPE **UNIT 3301** 







## ALL UNITS ARE IN METERS ON THE DRAWING | SCALE. 1:75 A3

# PROJECT PHOTOS