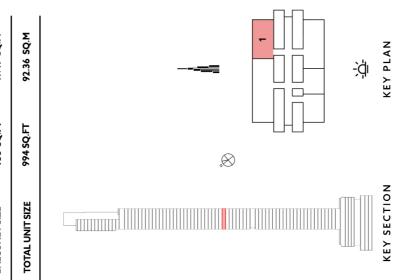

Property Number : 3301

Property View : Downtown View

Property Type : Apartment

Bedroom : 1 Bedroom

Bathroom : 2

Size : 995.24 SQ.FT

Parking : 1

Selling Price : AED 3,631,460.05

### FLOOR PLAN

BEDROOM 3.75 X 4.30

LIVING/DINING 7.70 X 3.50

BALCONY 5.45 X 2.40

BALCONY 2.60 X 2.40

3.00 X 1.50

STORE 1.91 X 2.15

KITCHEN 4.65 X 2.25

1.75 X 1.80 ©.Tō

### 25 HOURS HEIMAT DUBAI

U BEDROOM TYPE **UNIT 3301** 

## ALL UNITS ARE IN METERS ON THE DRAWING | SCALE. 1:75 A3