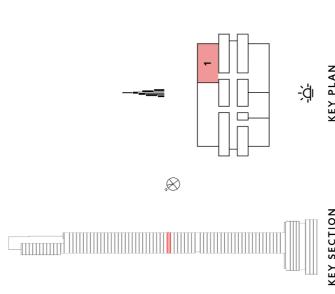

### FLOOR PLAN

BEDROOM 3.75 X 4.30

LIVING/DINING 7.70 X 3.50

BALCONY 5.45 X 2.40

BALCONY 2.60 X 2.40

3.00 X 1.50

STORE 1.91 X 2.15

KITCHEN 4.65 X 2.25

1.75 X 1.80 ©.Tō

### 25 HOURS HEIMAT DUBAI

U BEDROOM TYPE **UNIT 3301** 

## ALL UNITS ARE IN METERS ON THE DRAWING | SCALE. 1:75 A3