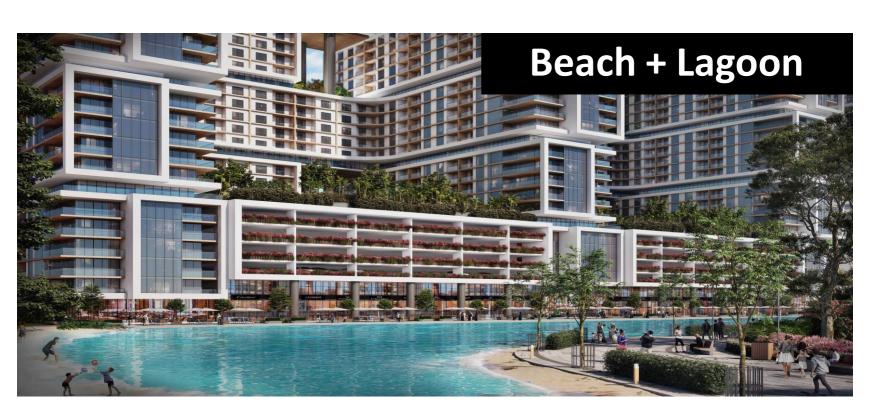

## **AMENITIES**

- KITCHENS FULLY FITTED WITH SIEMENS APPLIANCES HOB, GAS, OVEN, DISWASHER, WASHING MACHINE, REFRIGERATOR AND FREEZER
- CRYSTAL LAGOON WITH SANDY BEACH WITH EXCLUSIVE ACCESS FOR RESIDENTS
- GOLF COURSE (18 HOLE PITCH AND PUTT)
- 4 MASSIVE AMENITIES PODIUMS -