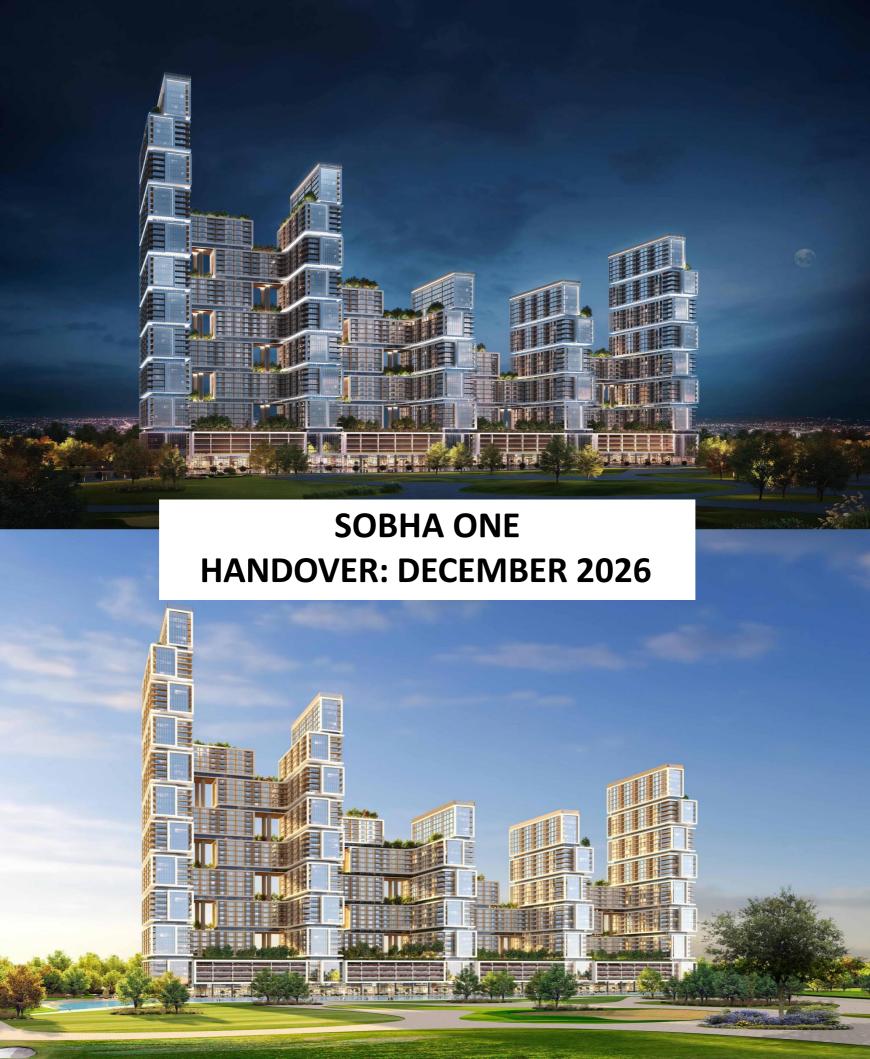

## AT A GLANCE

- 1.55M SQ FT COMMUNITY OF 5 INTERLINKED TOWERS
- 1BR, 1BR+S, 2 BR, 2BR+M, 3BR+M, 4BR+M & 2-3-4 BR DUPLEXES
- 18 HOLE PITCH AND PUTT GOLF COURSE DESIGNED BY GARY PLAYERS
- CORBUSIER STYLE APARTMENTS (1BR/ 1+STUDY/ 2BR/ 3BR/ 4BR/ DUPLEXES)
- LOCATION ADVANTAGE:
- INTERSECTION OF RAS AL KHOR ROAD, DUBAI AL AIN ROAD AND NAD AL HAMAR ROAD — EASY ACCESSIBILITY
- RENTAL DEMAND FROM DUBAI DESIGN DISTRICT, BUSINESS BAY EXTENSION AND DRAGON MART AREA
- DISTANCE FROM MAJOR LANDMARKS:
- 5 MINS TO DUBAI CREEK HARBOR
- 5 MINS TO DUBAI DESIGN DISTRICT
- 10 MINS TO DOWNTOWN DUBAI
- 10 MINS TO WORLD TRADE CENTER
- 10 MINS TO BUSINESS BAY
- 15 MINS TO DUBAI INTERNATIONAL AIRPORT