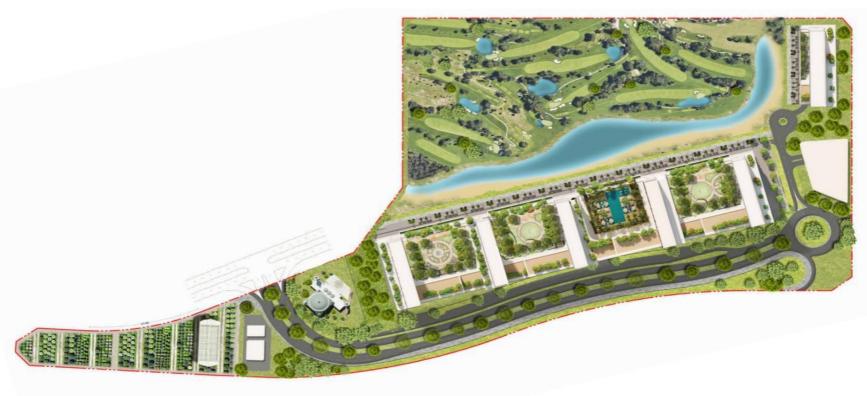

## AT A GLANCE

- 1.55M SQ FT COMMUNITY OF 5 INTERLINKED TOWERS
- 1BR, 1BR+S, 2 BR, 2BR+M, 3BR+M, 4BR+M & 2-3-4 BR DUPLEXES
- 18 HOLE PITCH AND PUTT GOLF COURSE DESIGNED BY GARY PLAYERS
- CORBUSIER STYLE APARTMENTS (1BR/ 1+STUDY/ 2BR/ 3BR/ 4BR/ DUPLEXES)
- LOCATION ADVANTAGE:
- INTERSECTION OF RAS AL KHOR ROAD, DUBAI AL AIN ROAD AND NAD AL HAMAR ROAD — EASY ACCESSIBILITY
- RENTAL DEMAND FROM DUBAI DESIGN DISTRICT, BUSINESS BAY EXTENSION AND DRAGON MART AREA
- DISTANCE FROM MAJOR LANDMARKS:
- 5 MINS TO DUBAI CREEK HARBOR
- 5 MINS TO DUBAI DESIGN DISTRICT
- 10 MINS TO DOWNTOWN DUBAI
- 10 MINS TO WORLD TRADE CENTER
- 10 MINS TO BUSINESS BAY
- 15 MINS TO DUBAI INTERNATIONAL AIRPORT

- Pitch & Putt Golf Course
- Golf Club House
- Wellness Park
- Family Park

- Fitness Podium
- Infinity Pool & Kids Pool
- Indoor & Outdoor Gym
- Kids Play Area
- Bbq Area