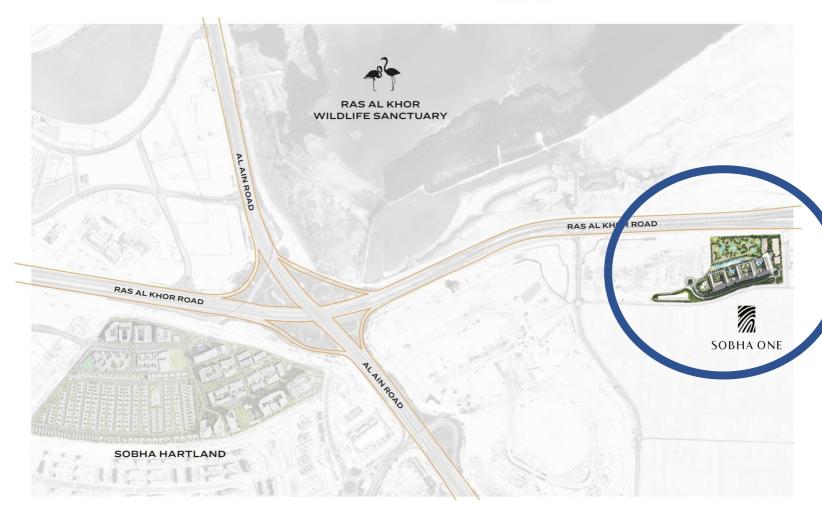

## AT A GLANCE

- 1.55M SQ FT COMMUNITY OF 5 INTERLINKED TOWERS
- 1BR, 1BR+S, 2 BR, 2BR+M, 3BR+M, 4BR+M & 2-3-4 BR DUPLEXES
- 18 HOLE PITCH AND PUTT GOLF COURSE DESIGNED BY GARY PLAYERS
- CORBUSIER STYLE APARTMENTS (1BR/ 1+STUDY/ 2BR/ 3BR/ 4BR/ DUPLEXES)
- LOCATION ADVANTAGE:
- INTERSECTION OF RAS AL KHOR ROAD, DUBAI AL AIN ROAD AND NAD AL HAMAR ROAD — EASY ACCESSIBILITY
- RENTAL DEMAND FROM DUBAI DESIGN DISTRICT, BUSINESS BAY EXTENSION AND DRAGON MART AREA
- DISTANCE FROM MAJOR LANDMARKS:
- 5 MINS TO DUBAI CREEK HARBOR
- 5 MINS TO DUBAI DESIGN DISTRICT
- 10 MINS TO DOWNTOWN DUBAI
- 10 MINS TO WORLD TRADE CENTER
- 10 MINS TO BUSINESS BAY
- 15 MINS TO DUBAI INTERNATIONAL AIRPORT