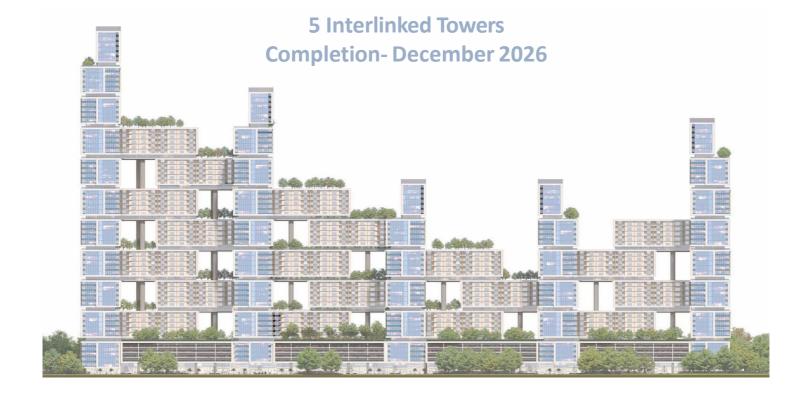

## AT A GLANCE

- 1.55M SQ FT COMMUNITY OF 5 INTERLINKED TOWERS
- 1BR, 1BR+S, 2 BR, 2BR+M, 3BR+M, 4BR+M & 2-3-4 BR DUPLEXES
- 18 HOLE PITCH AND PUTT GOLF COURSE DESIGNED BY GARY PLAYERS
- CORBUSIER STYLE APARTMENTS (1BR/ 1+STUDY/ 2BR/ 3BR/ 4BR/ DUPLEXES)
- LOCATION ADVANTAGE:
- INTERSECTION OF RAS AL KHOR ROAD, DUBAI AL AIN ROAD AND NAD AL HAMAR ROAD — EASY ACCESSIBILITY
- RENTAL DEMAND FROM DUBAI DESIGN DISTRICT, BUSINESS BAY EXTENSION AND DRAGON MART AREA
- DISTANCE FROM MAJOR LANDMARKS:
- 5 MINS TO DUBAI CREEK HARBOR
- 5 MINS TO DUBAI DESIGN DISTRICT
- 10 MINS TO DOWNTOWN DUBAI
- 10 MINS TO WORLD TRADE CENTER
- 10 MINS TO BUSINESS BAY
- 15 MINS TO DUBAI INTERNATIONAL AIRPORT