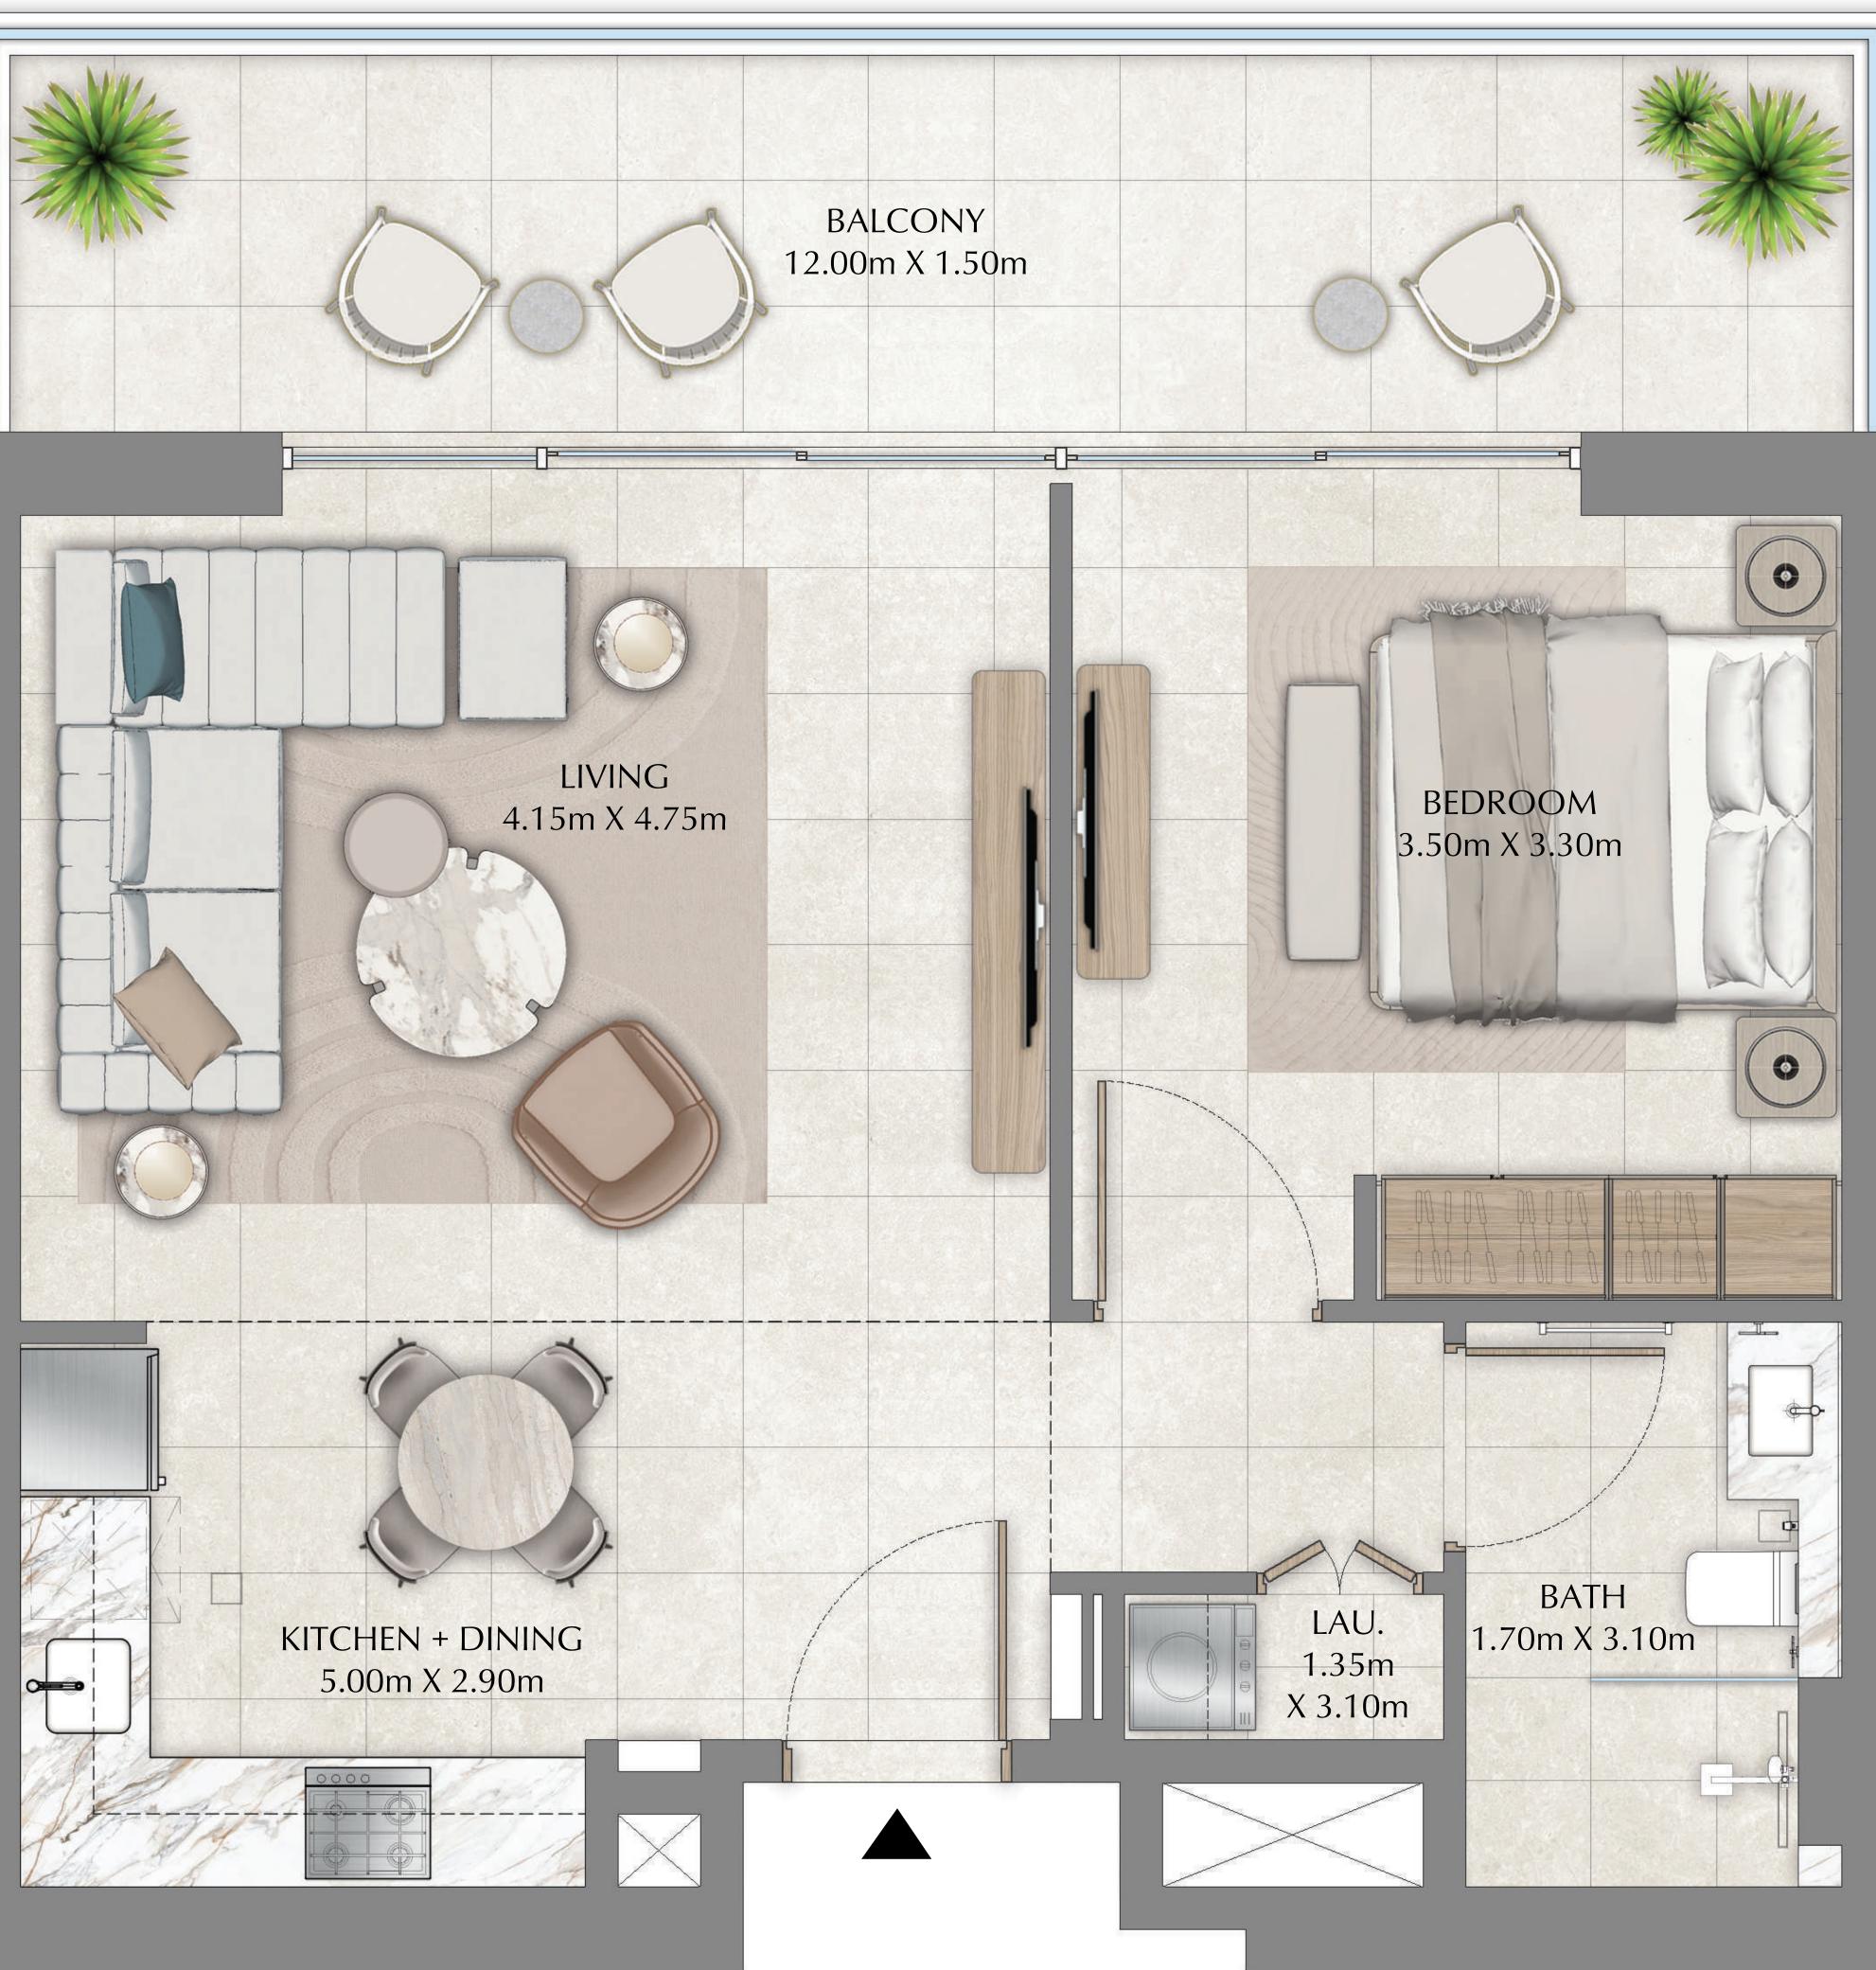

- 46.45 SQ.M.
- 14.04 SQ.M.
- 60.49 SQ.M.

|              | LEVEL 01 | UNIT 05   |
|--------------|----------|-----------|
|              |          |           |
| SUITE AREA   | 499.     | 98 SQ.FT. |
| BALCONY AREA | 148.     | 22 SQ.FT. |
| TOTAL AREA   | 648.     | 20 SQ.FT. |