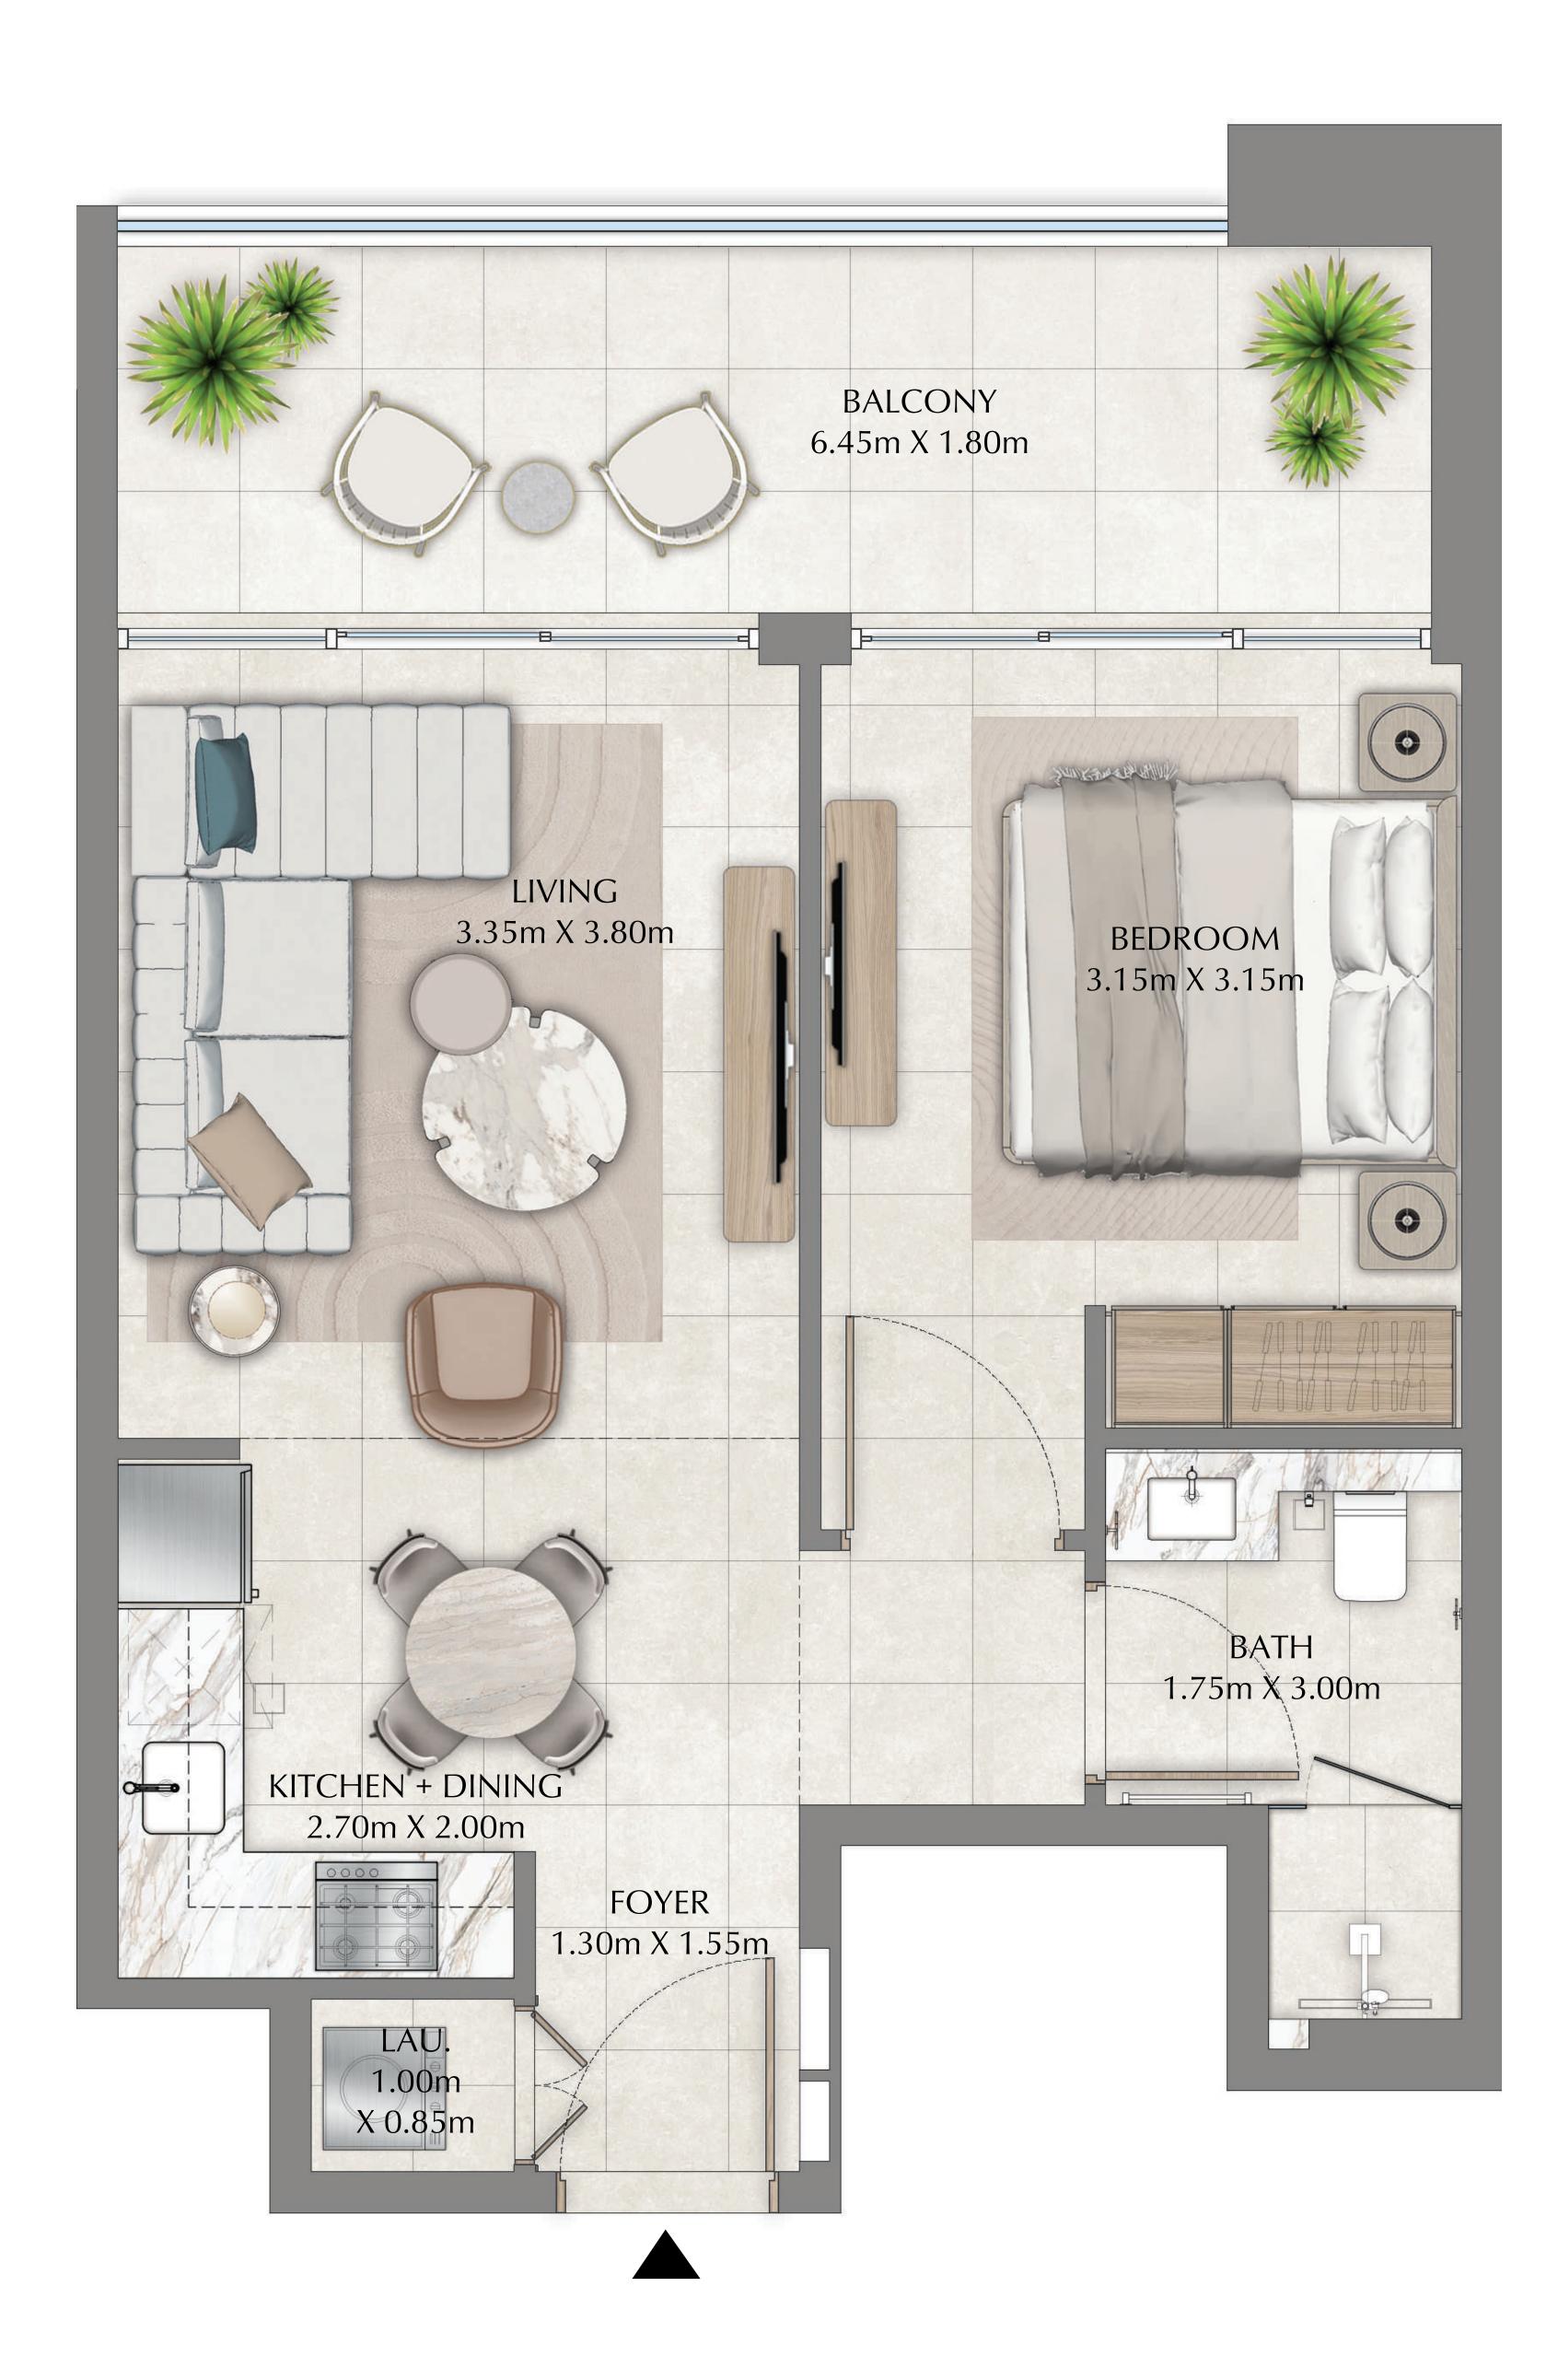

- 46.45 SQ.M.
- 14.04 SQ.M.
- 60.49 SQ.M.

|              | LEVEL 01 | UNIT 05   |
|--------------|----------|-----------|
|              |          |           |
| SUITE AREA   | 499.     | 98 SQ.FT. |
| BALCONY AREA | 148.     | 22 SQ.FT. |
| TOTAL AREA   | 648.     | 20 SQ.FT. |

KEY PLAN

FLOOR PLAN 1. All dimensions are in imperial and metric, and measured from finish to finish excluding construction tolerances. 2. All materials, dimensions, and drawings are approximate only. 3. Information is subject to change without notice, at developer's absolute discretion. 4. Actual area may vary from the stated area. 5. Drawings not to scale. 6. All images used are for illustrative purposes only and do not represent the actual size, features, specifications, fittings, and furnishings. 7. The developer reserves the right to make revisions / alterations, at it's absolute discretion, without any liability whatsoever.