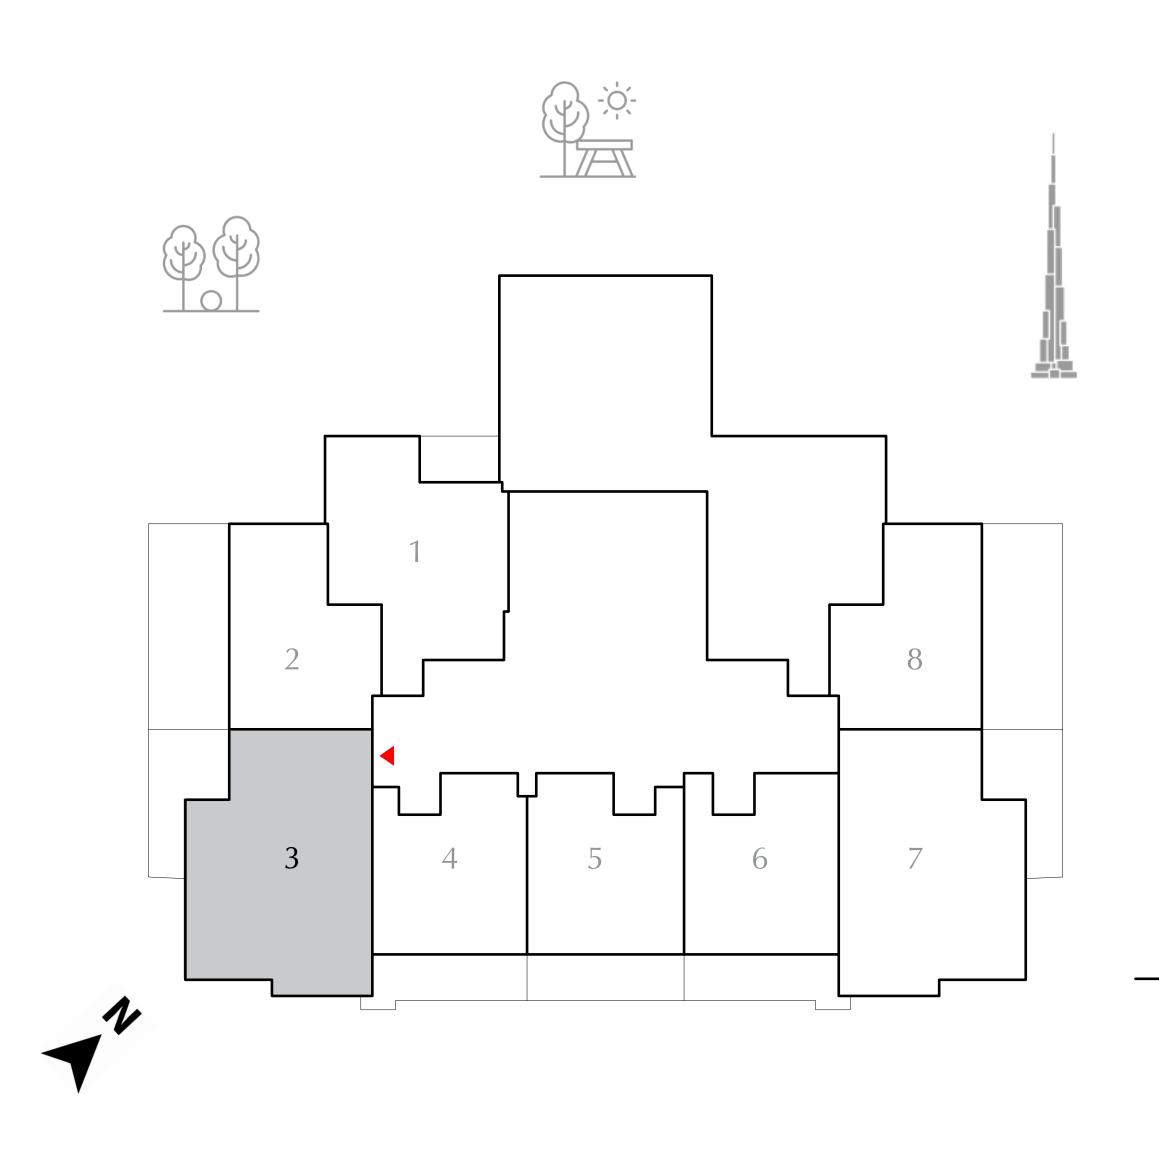

KEY PLAN

FLOOR PLAN 1. All dimensions are in imperial and metric, and measured from finish to finish excluding construction tolerances. 2. All materials, dimensions, and drawings are approximate only. 3. Information is subject to change without notice, at developer's absolute discretion. 4. Actual area may vary from the stated area. 5. Drawings not to scale. 6. All images used are for illustrative purposes only and do not represent the actual size, features, specifications, fittings, and furnishings. 7. The developer reserves the right to make revisions / alterations, at it's absolute discretion, without any liability whatsoever.

- 45.91 SQ.M.
- 31.02 SQ.M.
- 76.93 SQ.M.

**KEY SECTION** 

|              | LEVEL 01 | UNIT 03 |
|--------------|----------|---------|
|              |          |         |
| SUITE AREA   | 856.27   | SQ.FT.  |
| BALCONY AREA | 175.77   | SQ.FT.  |
| TOTAL AREA   | 1032.04  | SQ.FT.  |