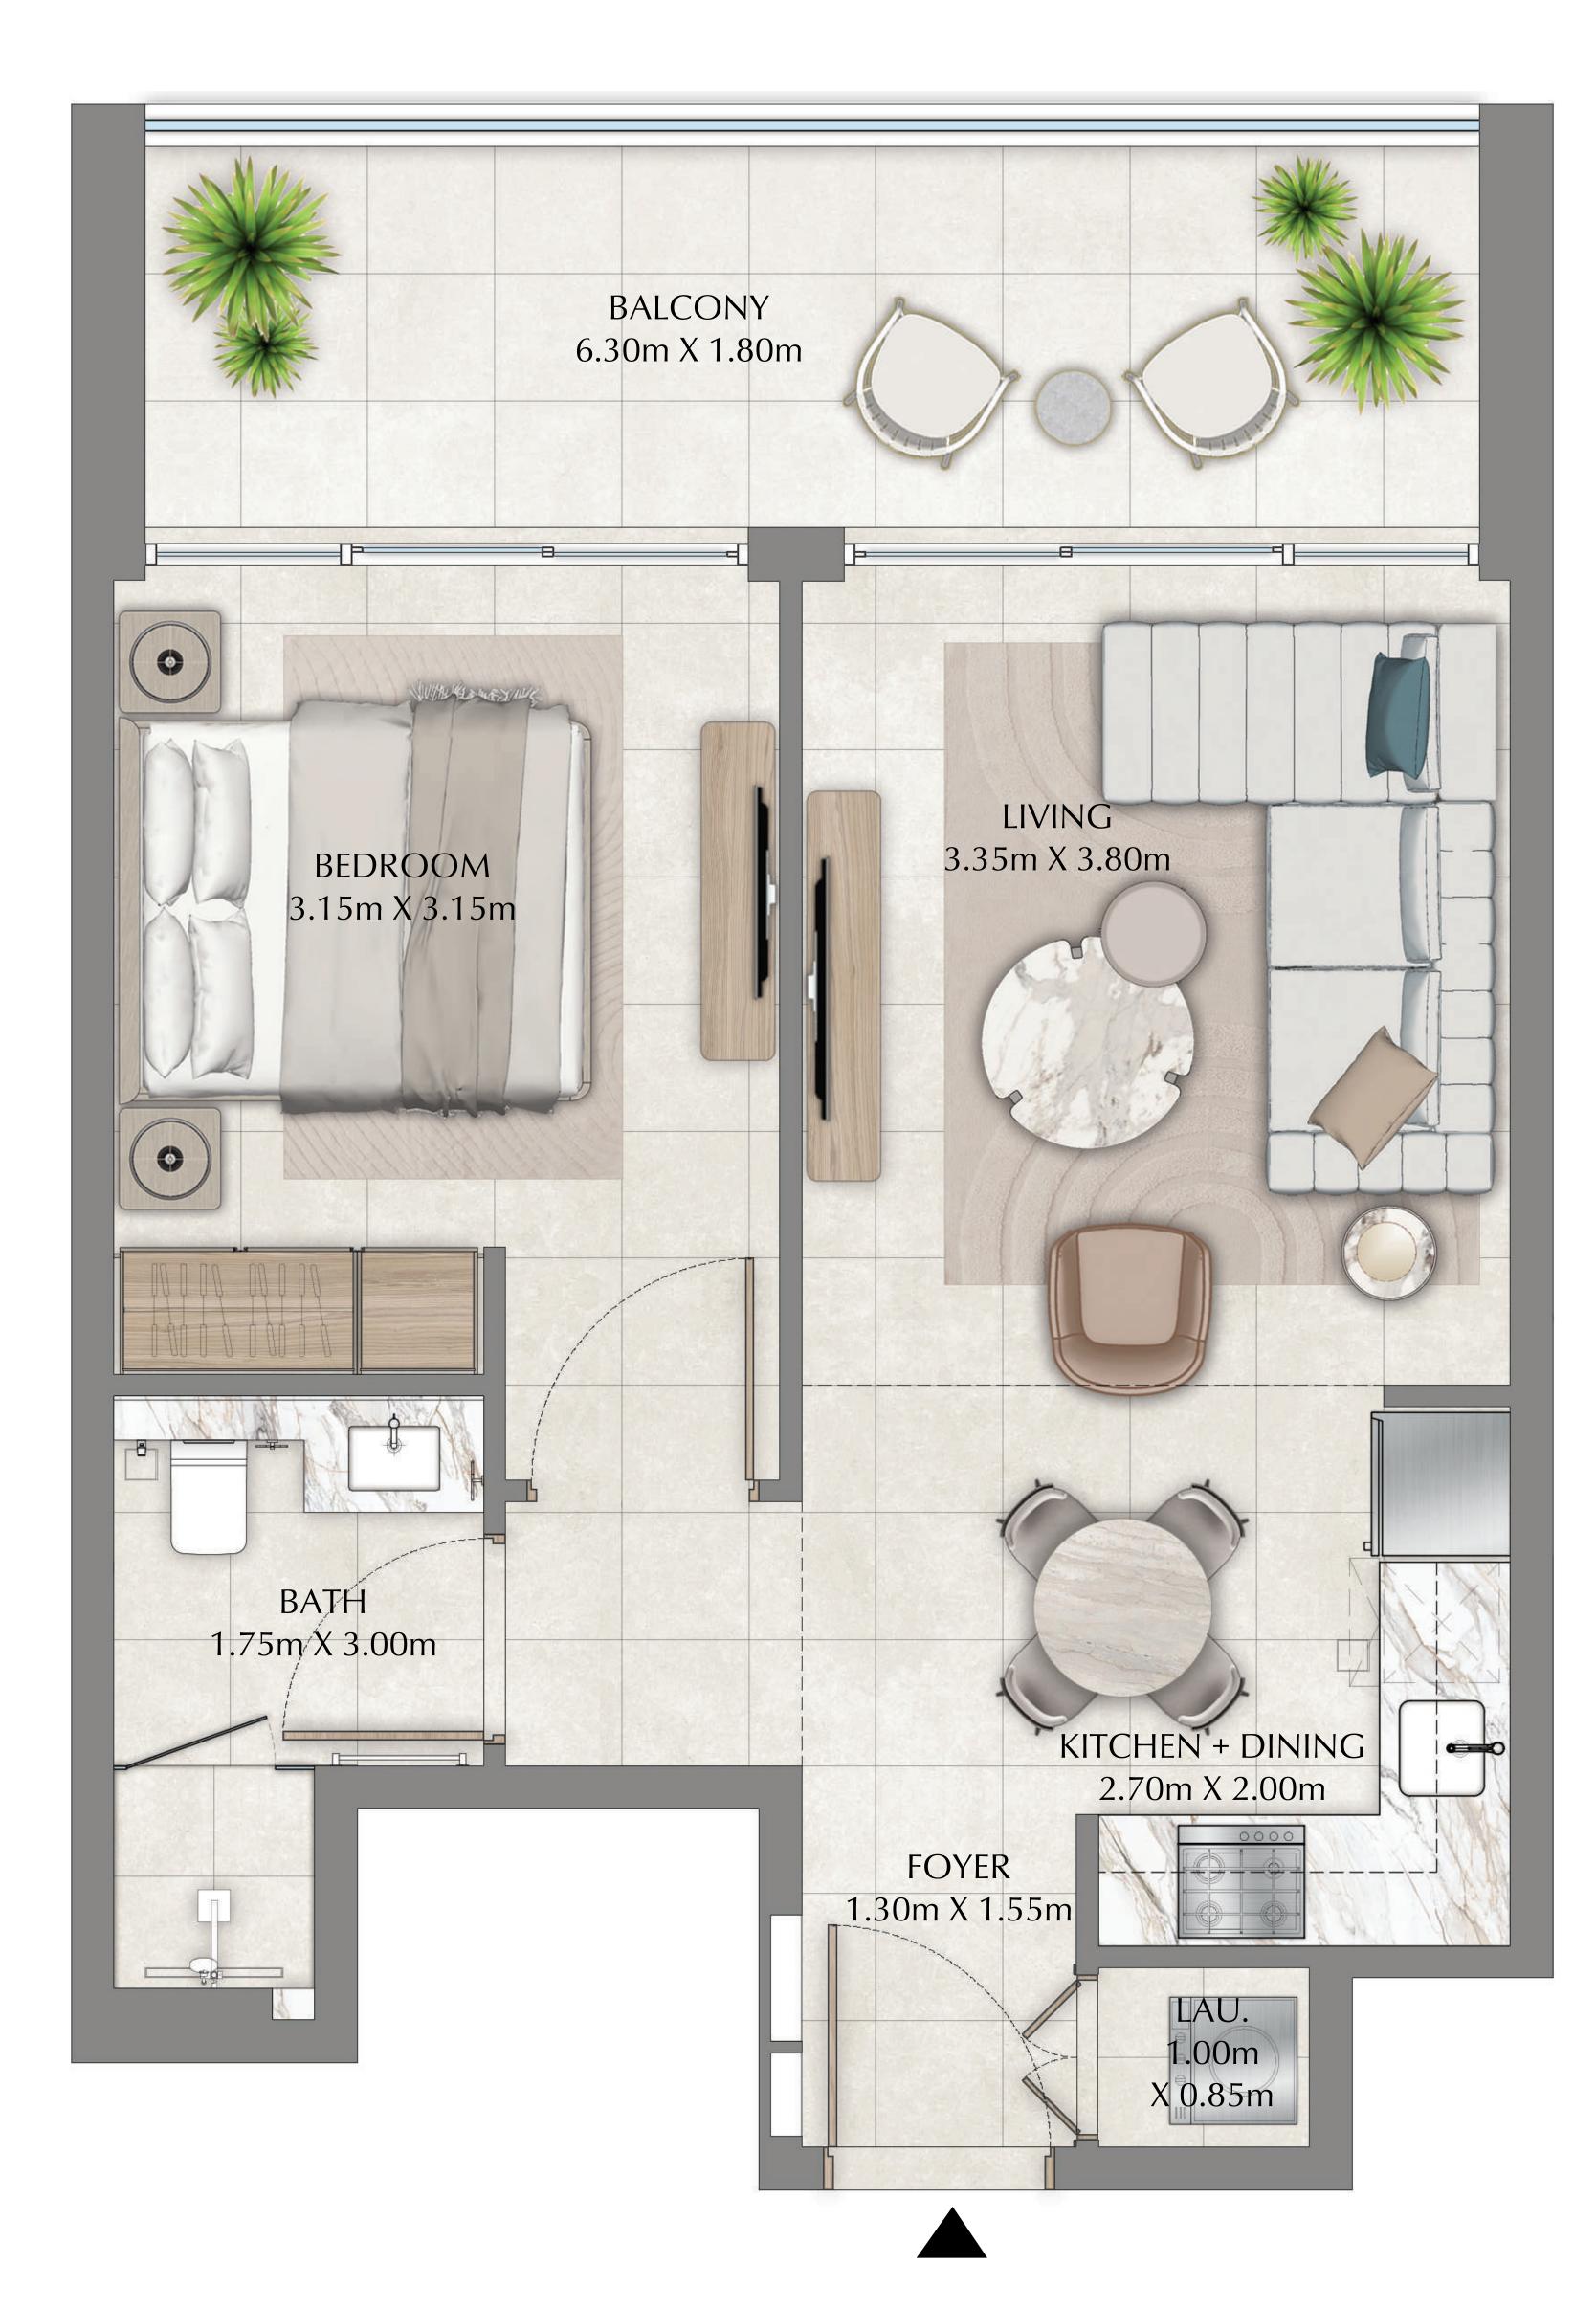

- 46.47 SQ.M.
- 14.32 SQ.M.
- 60.79 SQ.M.

| LEVELS | 02 - 17 | UNIT 05 |
|--------|---------|---------|
|        |         |         |

| SUITE AREA   | 499.98 SQ.FT. |
|--------------|---------------|
| BALCONY AREA | 148.22 SQ.FT. |
| TOTAL AREA   | 648.20 SQ.FT. |

KEY PLAN

FLOOR PLAN 1. All dimensions are in imperial and metric, and measured from finish to finish excluding construction tolerances. 2. All materials, dimensions, and drawings are approximate only. 3. Information is subject to change without notice, at developer's absolute discretion. 4. Actual area may vary from the stated area. 5. Drawings not to scale. 6. All images used are for illustrative purposes only and do not represent the actual size, features, specifications, fittings, and furnishings. 7. The developer reserves the right to make revisions / alterations, at it's absolute discretion, without any liability whatsoever.