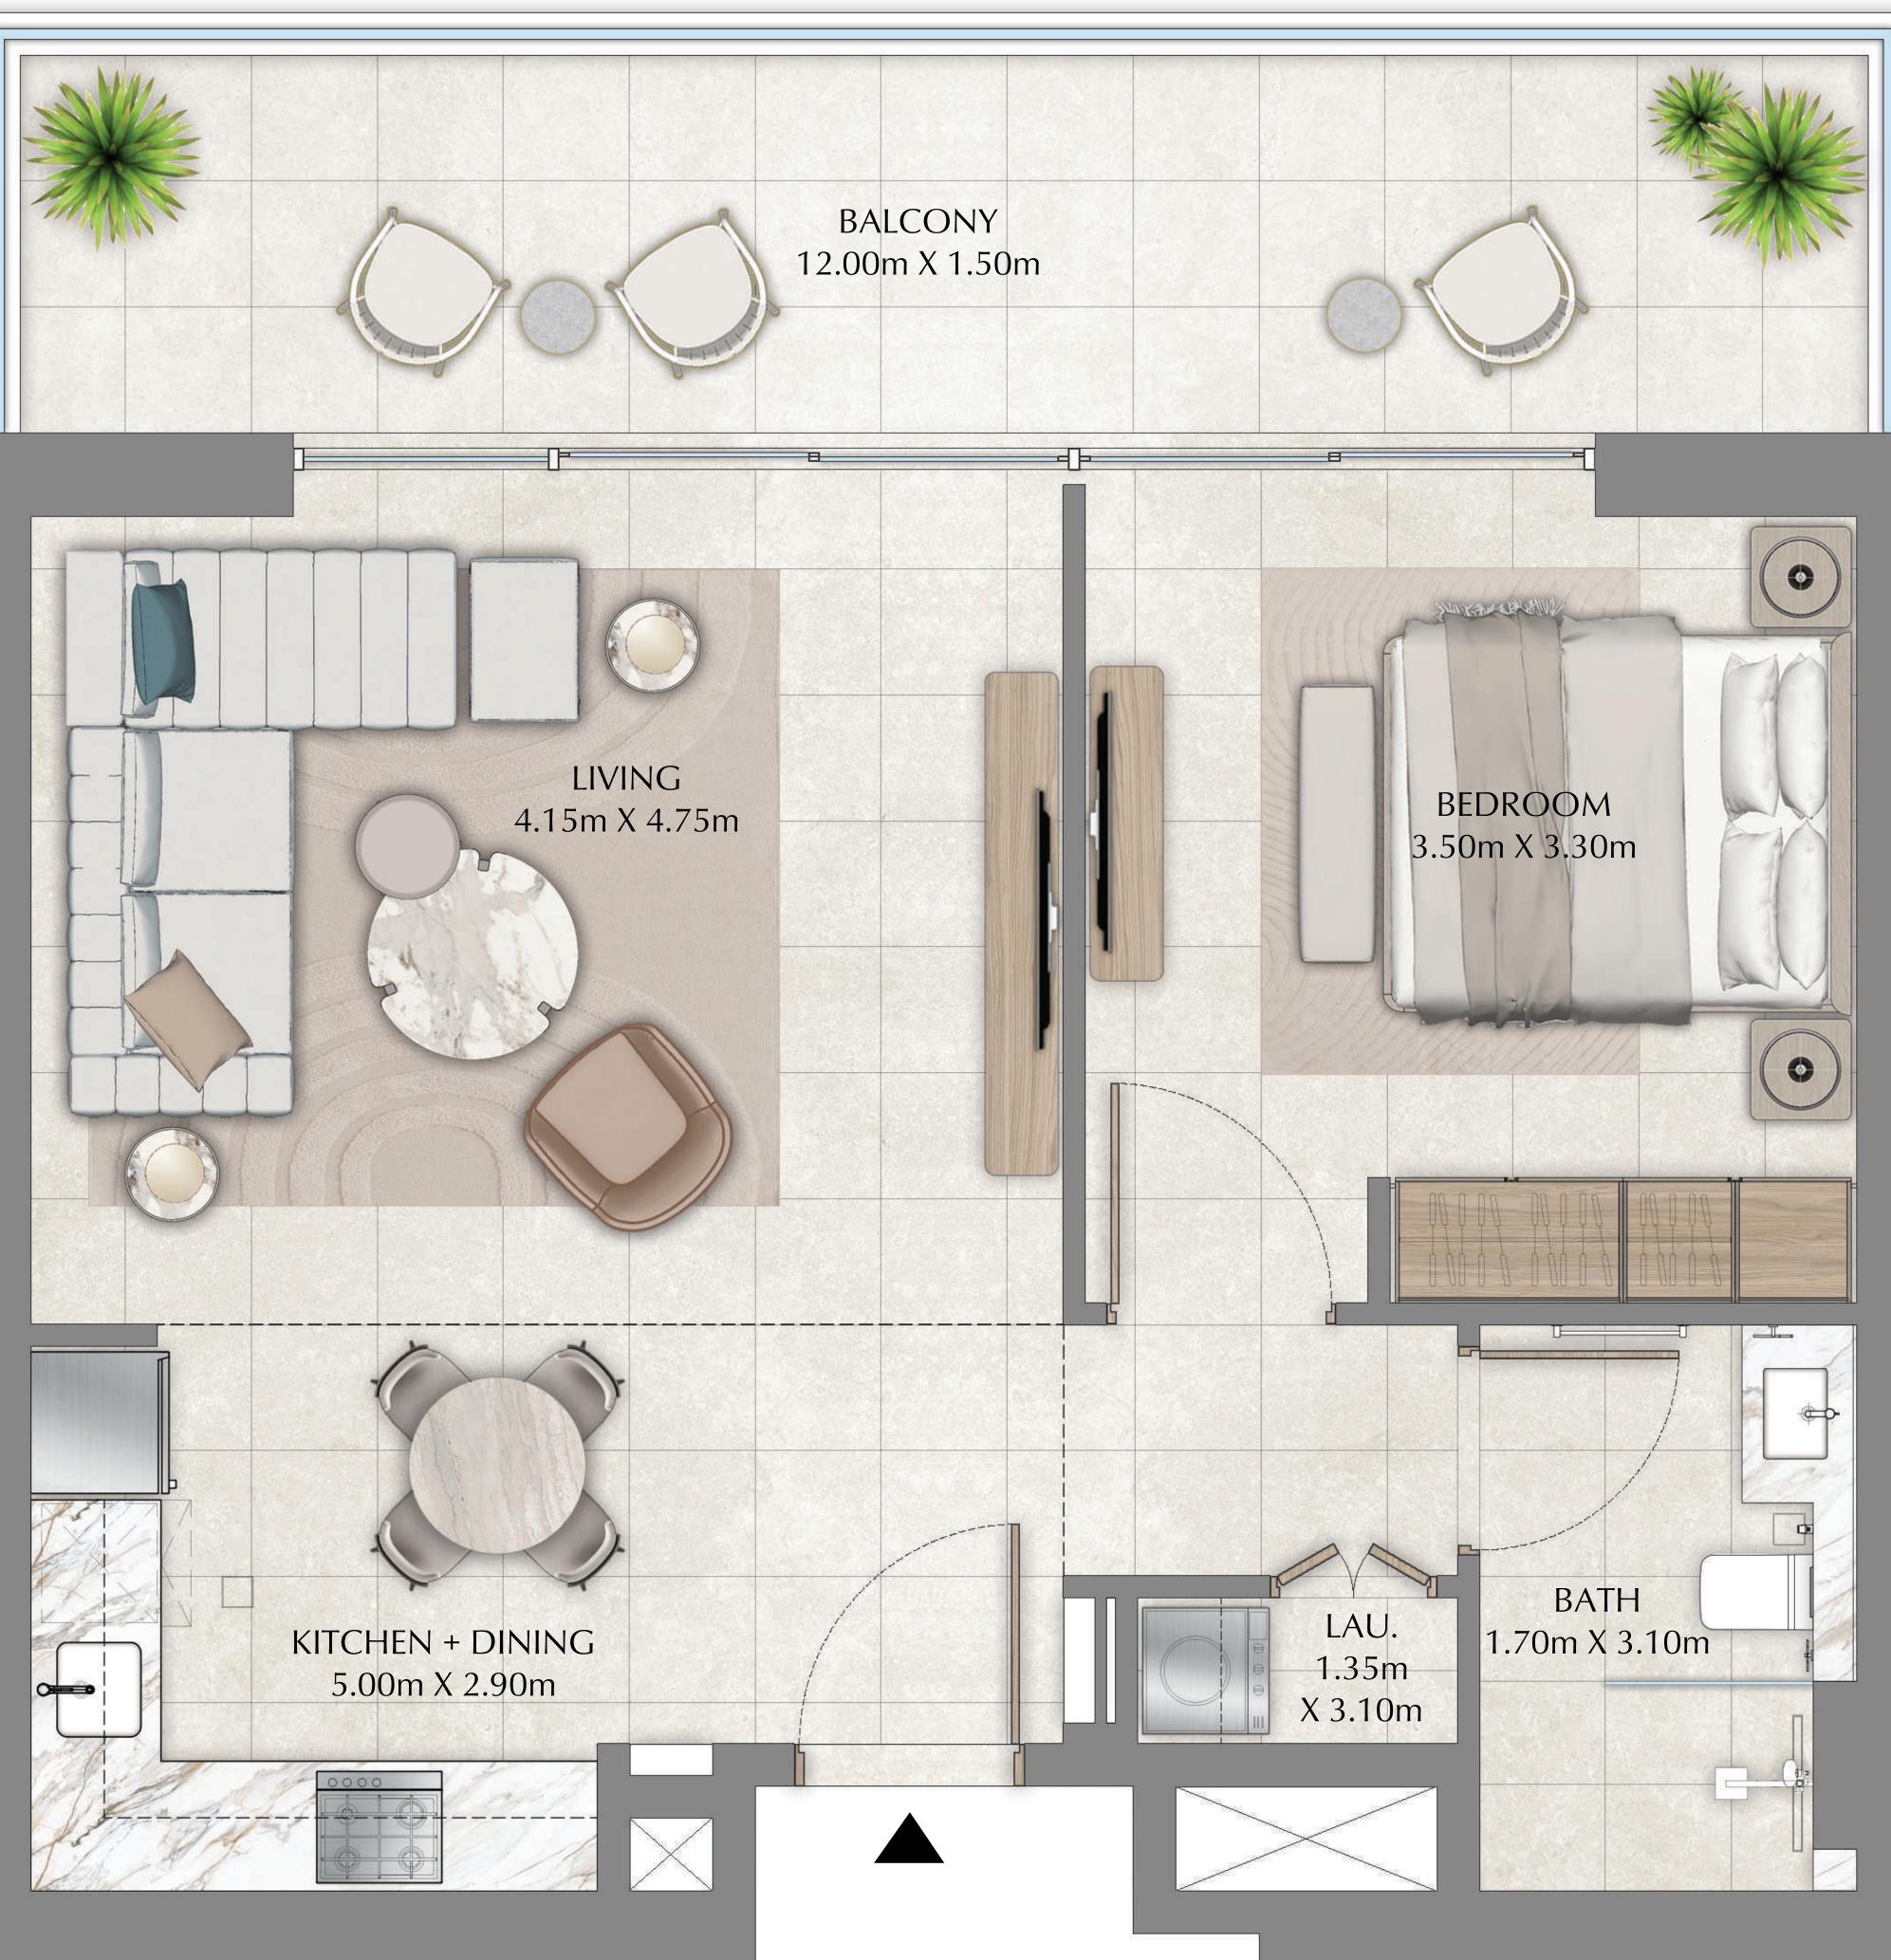

60.37 SQ.M.

7.49 SQ.M.

67.86 SQ.M.

**KEY SECTION** 

| LEVELS 02 - 17 | UNIT 10 |
|----------------|---------|
|                |         |

| SUITE AREA   | 641.21 SQ.FT. |
|--------------|---------------|
| BALCONY AREA | 198.49 SQ.FT. |
| TOTAL AREA   | 839.69 SQ.FT. |

KEY PLAN

FLOOR PLAN 1. All dimensions are in imperial and metric, and measured from finish to finish excluding construction tolerances. 2. All materials, dimensions, and drawings are approximate only. 3. Information is subject to change without notice, at developer's absolute discretion. 4. Actual area may vary from the stated area. 5. Drawings not to scale. 6. All images used are for illustrative purposes only and do not represent the actual size, features, specifications, fittings, and furnishings. 7. The developer reserves the right to make revisions / alterations, at it's absolute discretion, without any liability whatsoever.

- 59.57 SQ.M.
- 18.44 SQ.M.
- 78.01 SQ.M.

**KEY SECTION** 

EXCLUSIVE SALES PARTNER ONE BROKER GROUP

GINCO PROPERTIES

DEVELOPED BY

DEVELOPMENT MANAGEMENT **URBAN PROPERTIES**