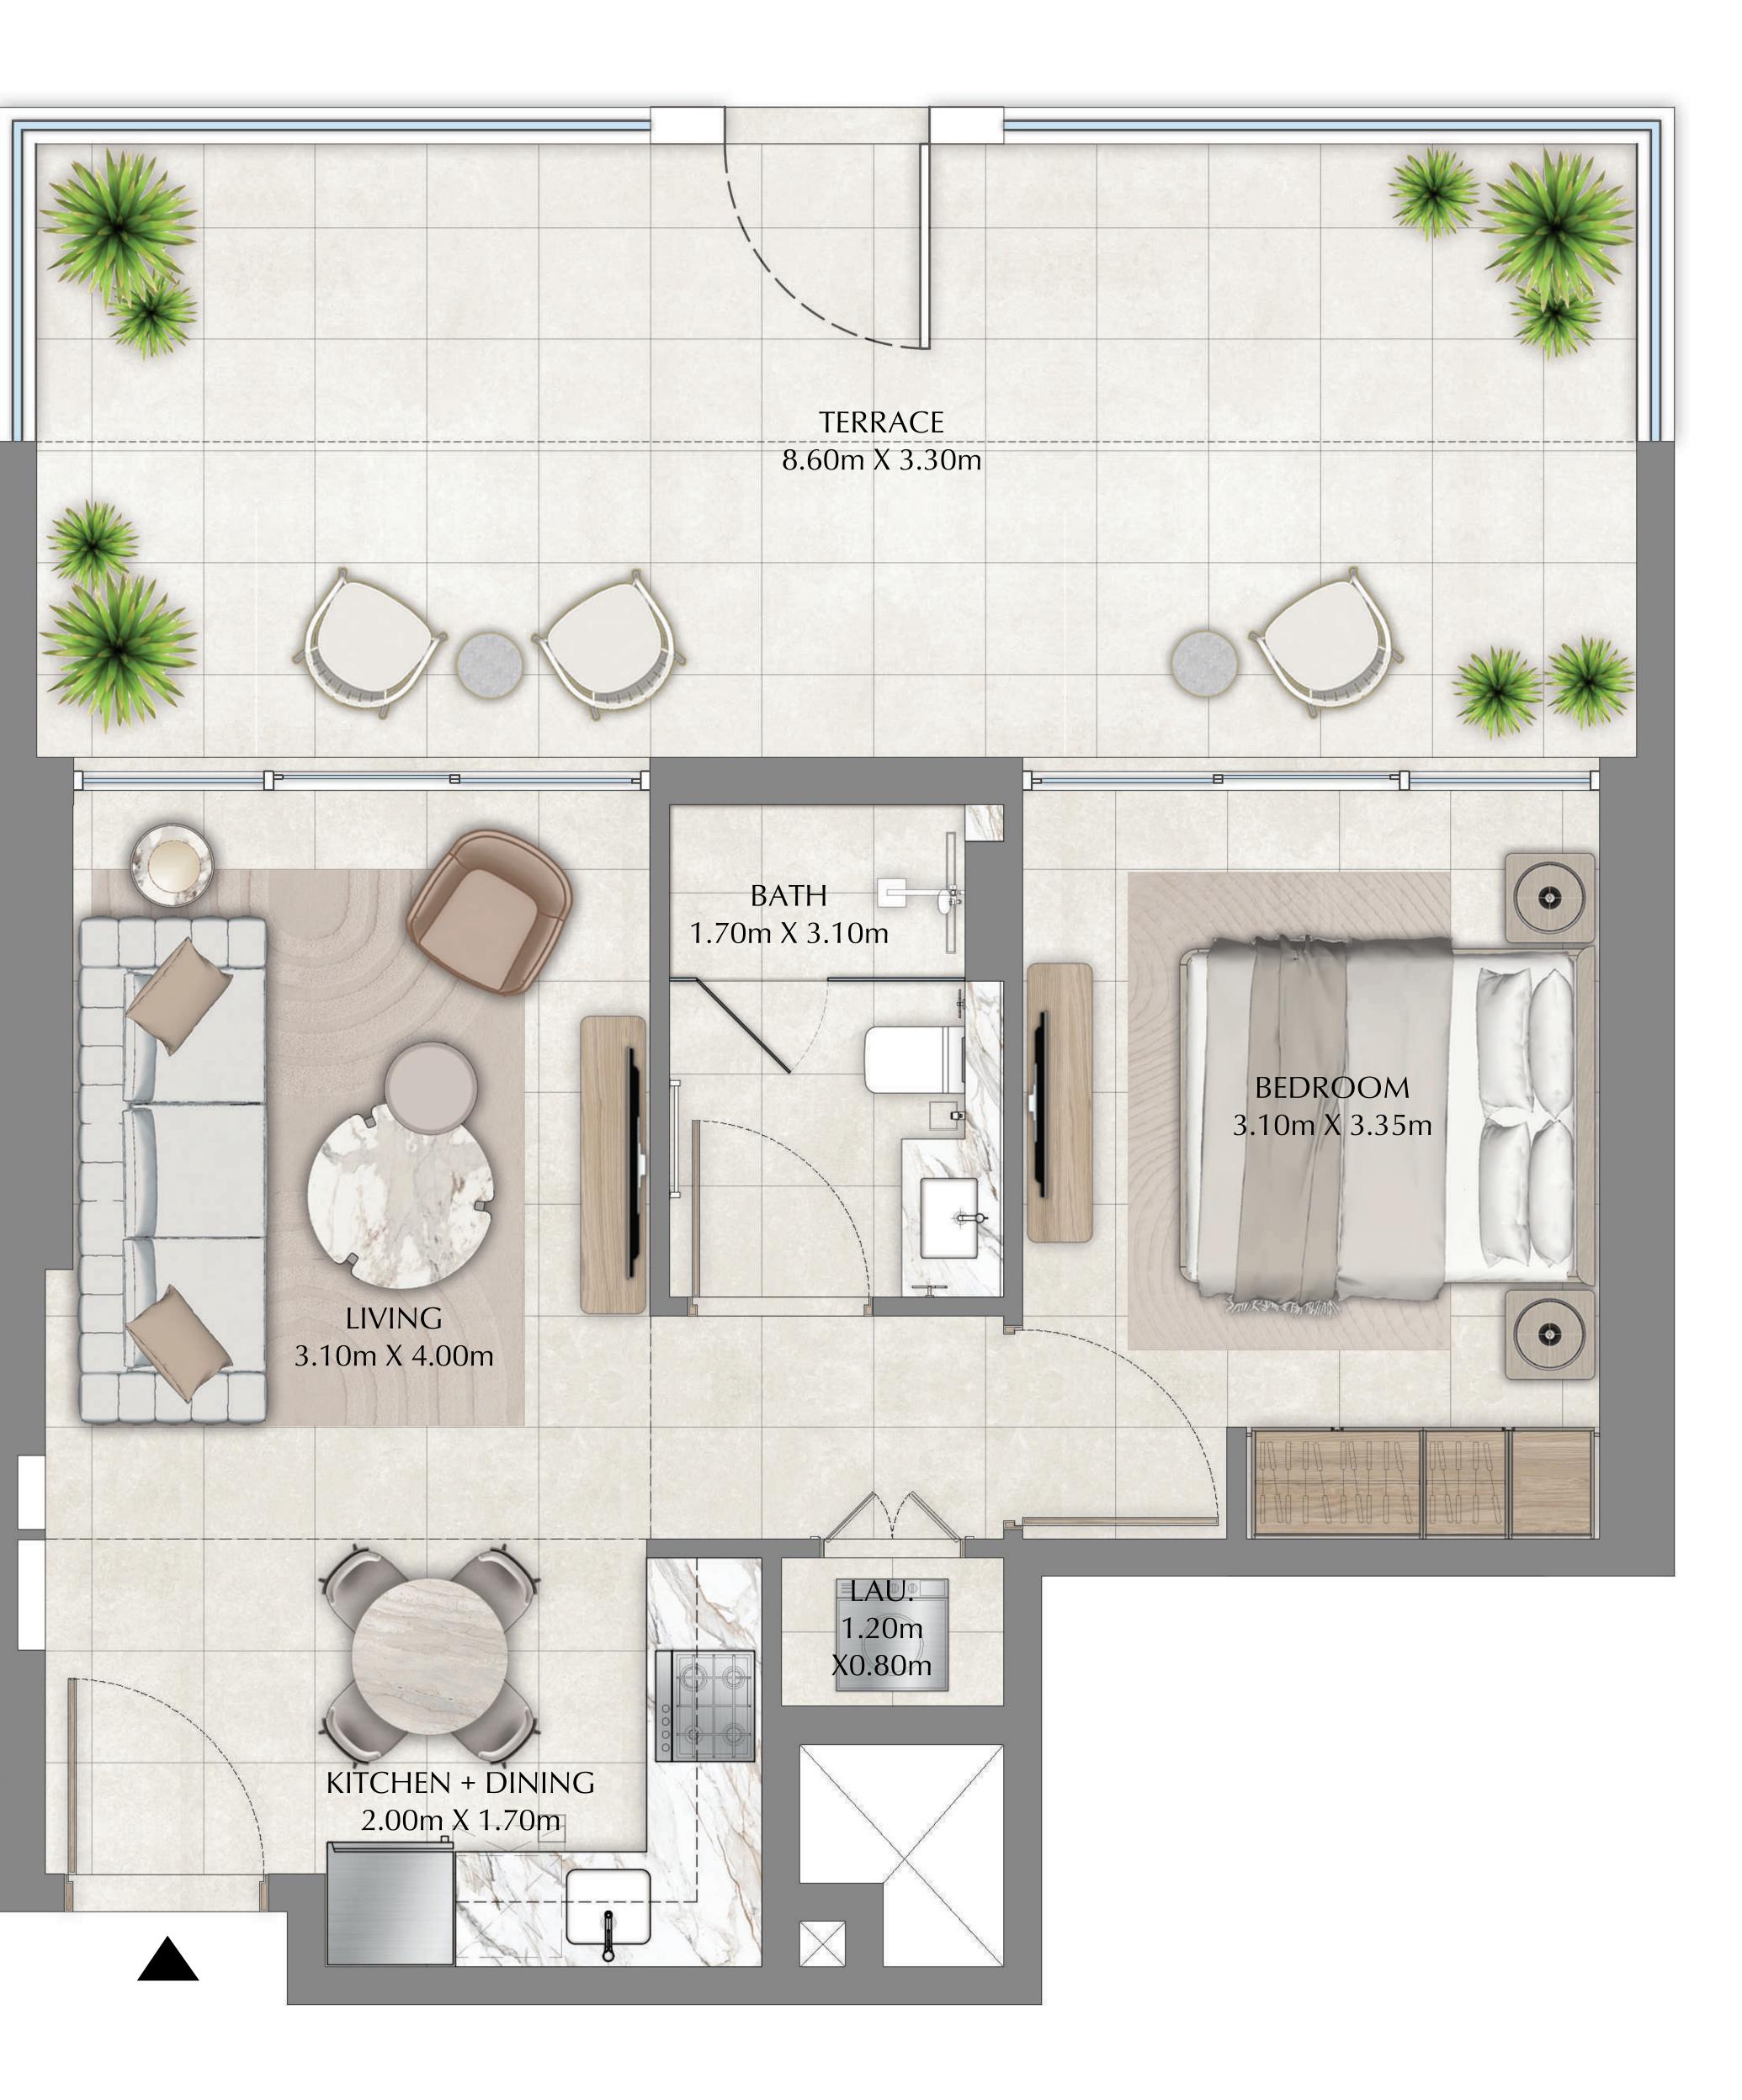

60.34 SQ.M.

7.49 SQ.M.

67.83 SQ.M.

|              | LEVEL 01 | UNIT 02   |
|--------------|----------|-----------|
|              |          |           |
| SUITE AREA   | 494.1    | 17 SQ.FT. |
| BALCONY AREA | 333.9    | 90 SQ.FT. |
| TOTAL AREA   | 828.0    | )7 SQ.FT. |