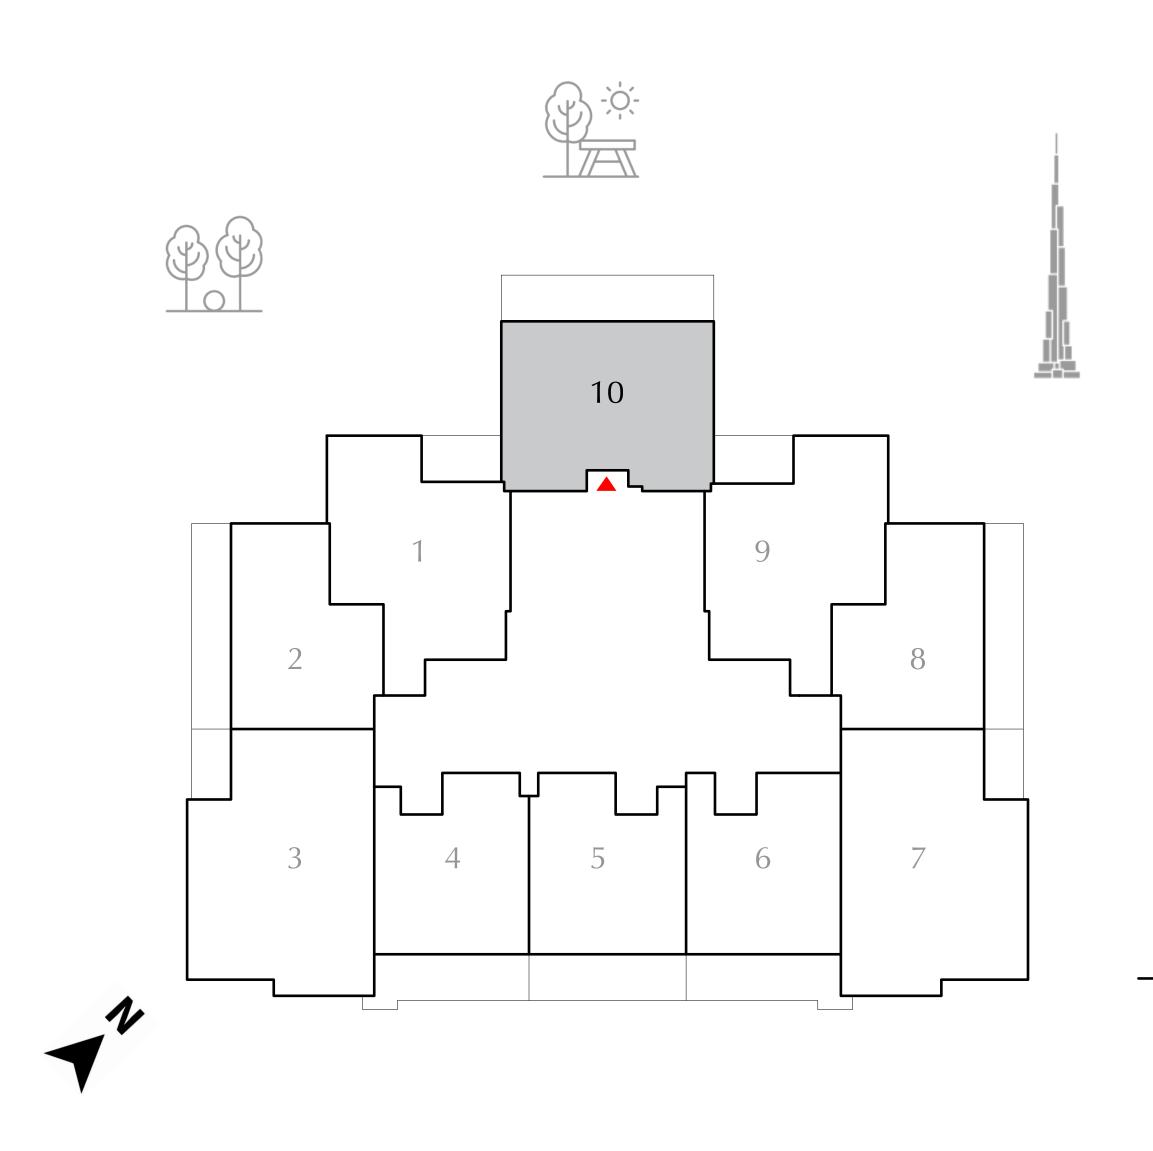

KEY PLAN

FLOOR PLAN 1. All dimensions are in imperial and metric, and measured from finish to finish excluding construction tolerances. 2. All materials, dimensions, and drawings are approximate only. 3. Information is subject to change without notice, at developer's absolute discretion. 4. Actual area may vary from the stated area. 5. Drawings not to scale. 6. All images used are for illustrative purposes only and do not represent the actual size, features, specifications, fittings, and furnishings. 7. The developer reserves the right to make revisions / alterations, at it's absolute discretion, without any liability whatsoever.

60.37 SQ.M.

7.49 SQ.M.

67.86 SQ.M.

**KEY SECTION** 

| LEVELS 02 - 17 | UNIT 10 |
|----------------|---------|
|                |         |

| SUITE AREA   | 641.21 SQ.FT. |
|--------------|---------------|
| BALCONY AREA | 198.49 SQ.FT. |
| TOTAL AREA   | 839.69 SQ.FT. |