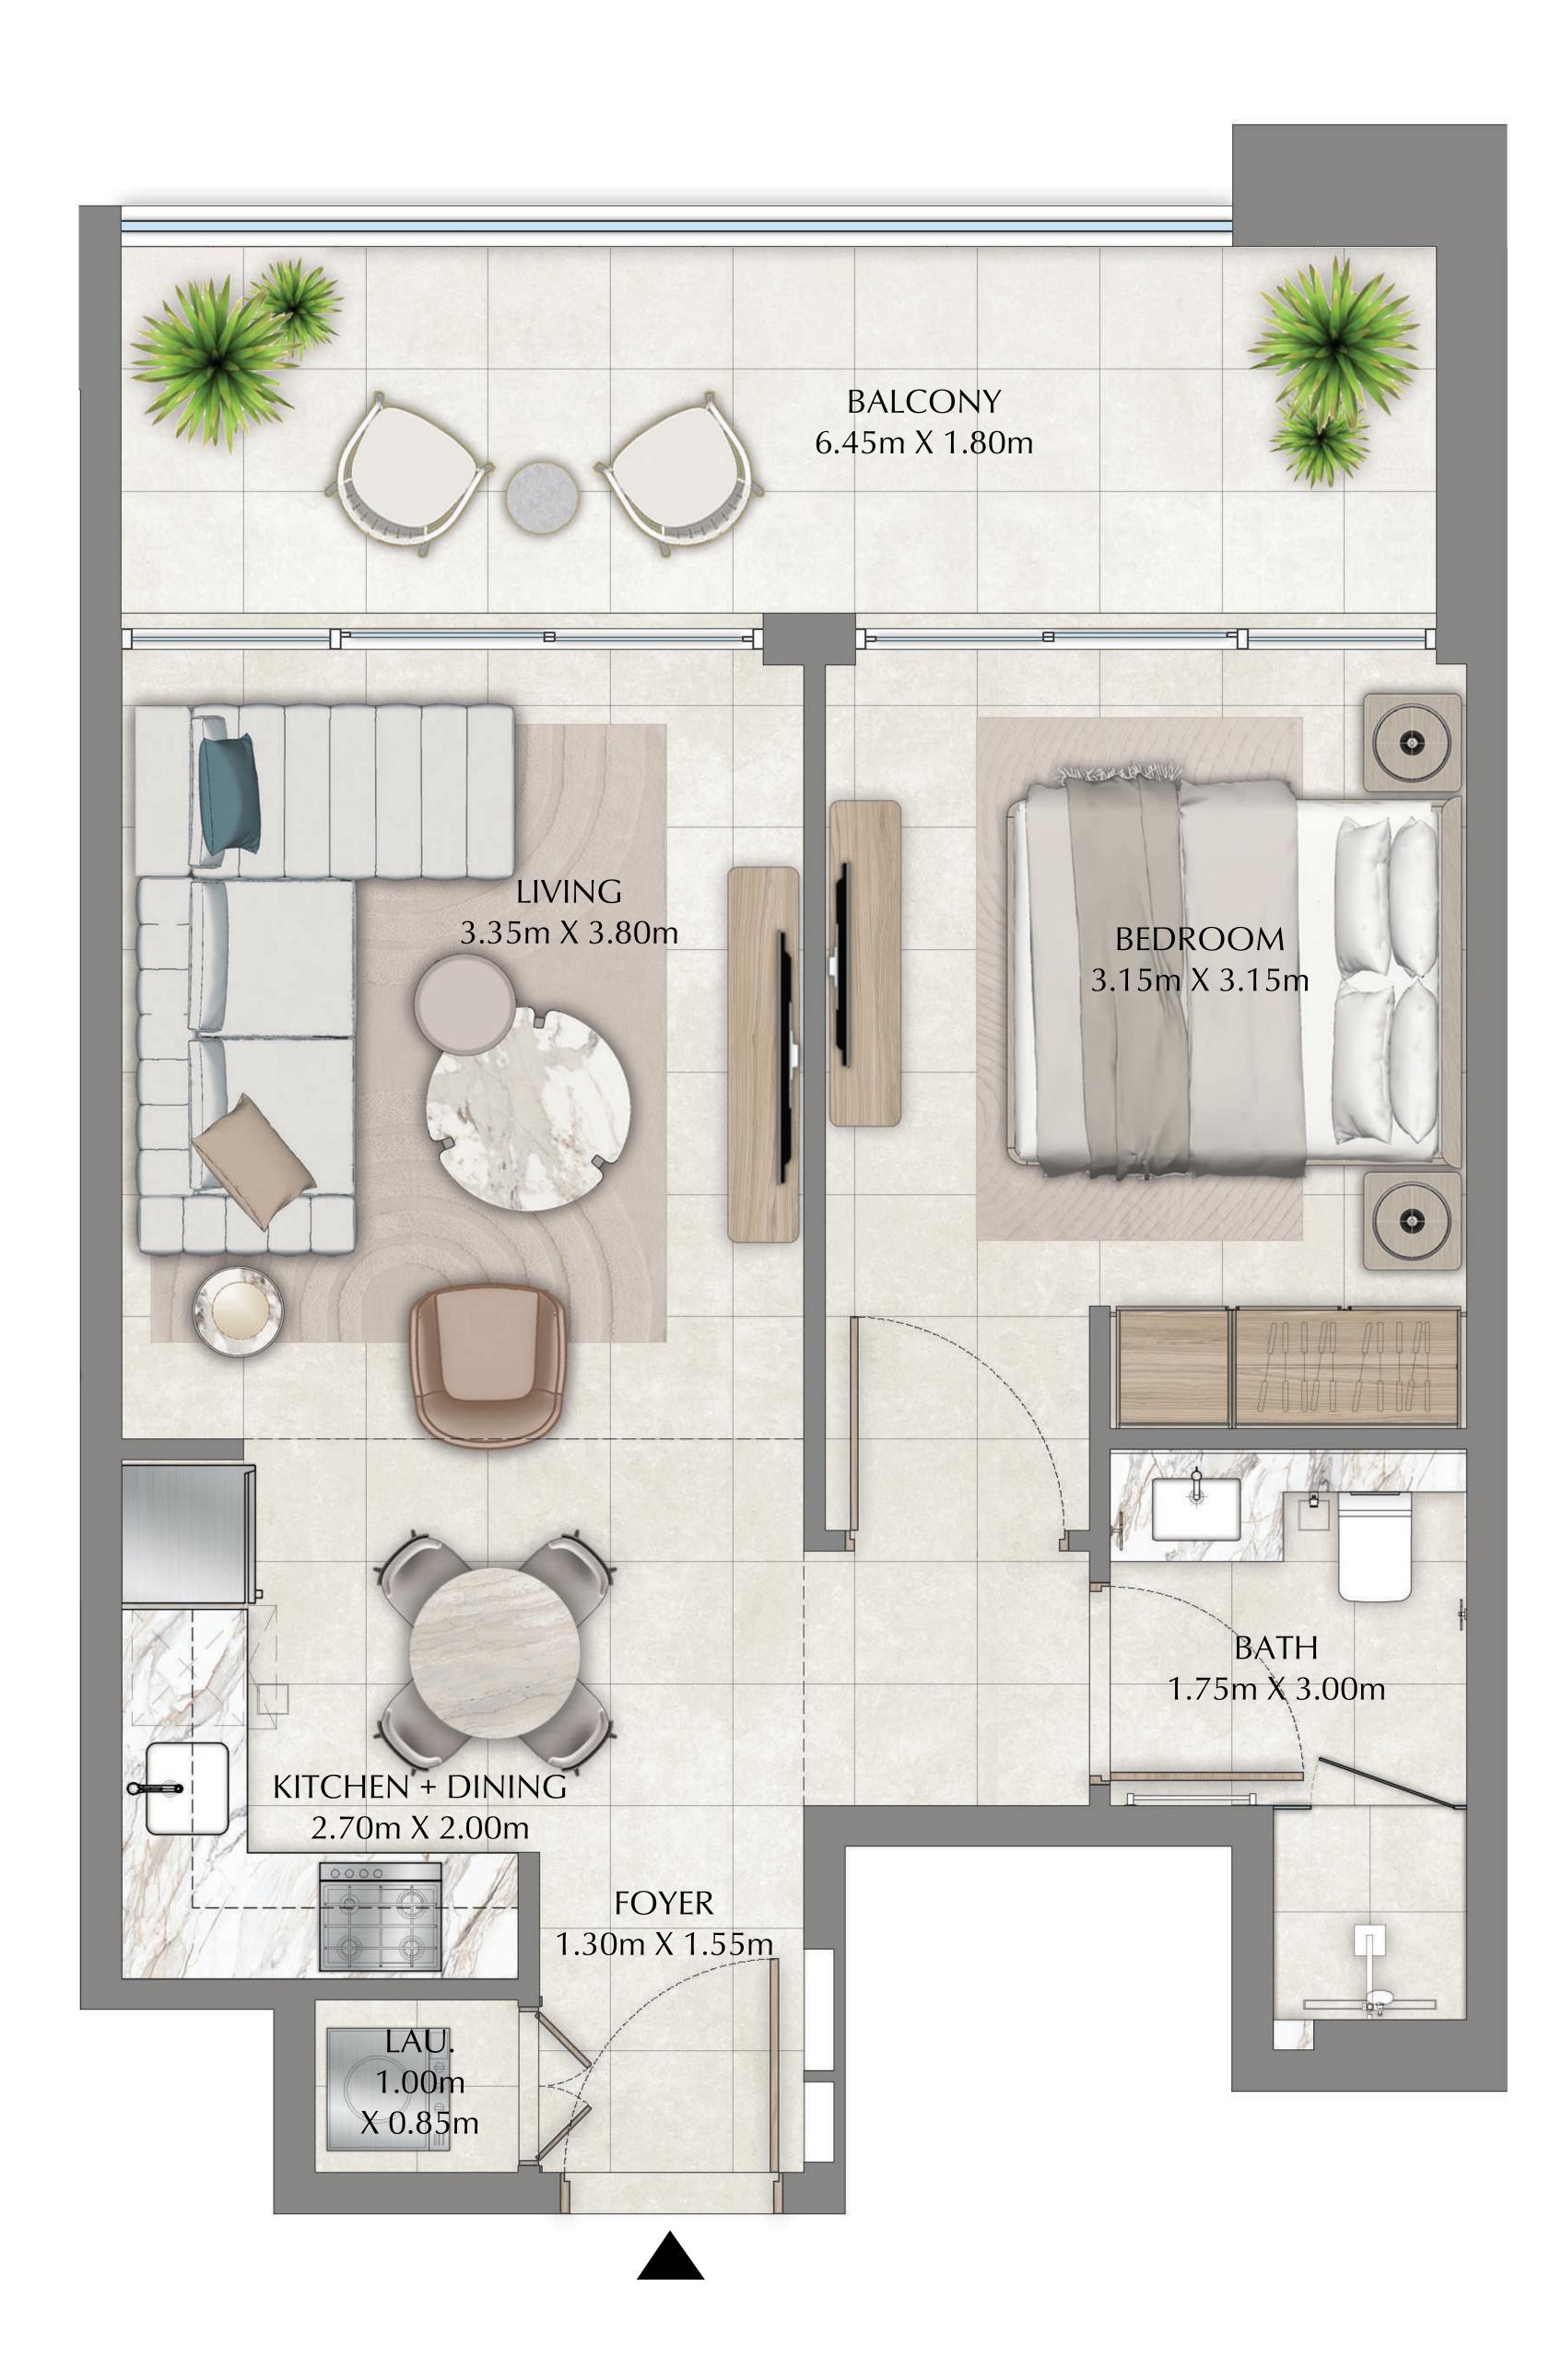

# LEVELS 02 - 17

UNIT PLANS

LEVELS 02 - 17 UNIT 01

| SUITE AREA   | 649.82 SQ.FT. |
|--------------|---------------|
| BALCONY AREA | 80.62 SQ.FT.  |
| TOTAL AREA   | 730.44 SQ.FT. |

KEY PLAN

FLOOR PLAN 1. All dimensions are in imperial and metric, and measured from finish to finish excluding construction tolerances. 2. All materials, dimensions, and drawings are approximate only. 3. Information is subject to change without notice, at developer's absolute discretion. 4. Actual area may vary from the stated area. 5. Drawings not to scale. 6. All images used are for illustrative purposes only and do not represent the actual size, features, specifications, fittings, and furnishings. 7. The developer reserves the right to make revisions / alterations, at it's absolute discretion, without any liability whatsoever.

60.37 SQ.M.

7.49 SQ.M.

67.86 SQ.M.

**KEY SECTION** 

| SUITE AREA   | 494.17 SQ.FT. |
|--------------|---------------|
| BALCONY AREA | 163.40 SQ.FT. |
| TOTAL AREA   | 657.57 SQ.FT. |

KEY PLAN

FLOOR PLAN 1. All dimensions are in imperial and metric, and measured from finish to finish excluding construction tolerances. 2. All materials, dimensions, and drawings are approximate only. 3. Information is subject to change without notice, at developer's absolute discretion. 4. Actual area may vary from the stated area. 5. Drawings not to scale. 6. All images used are for illustrative purposes only and do not represent the actual size, features, specifications, fittings, and furnishings. 7. The developer reserves the right to make revisions / alterations, at it's absolute discretion, without any liability whatsoever.