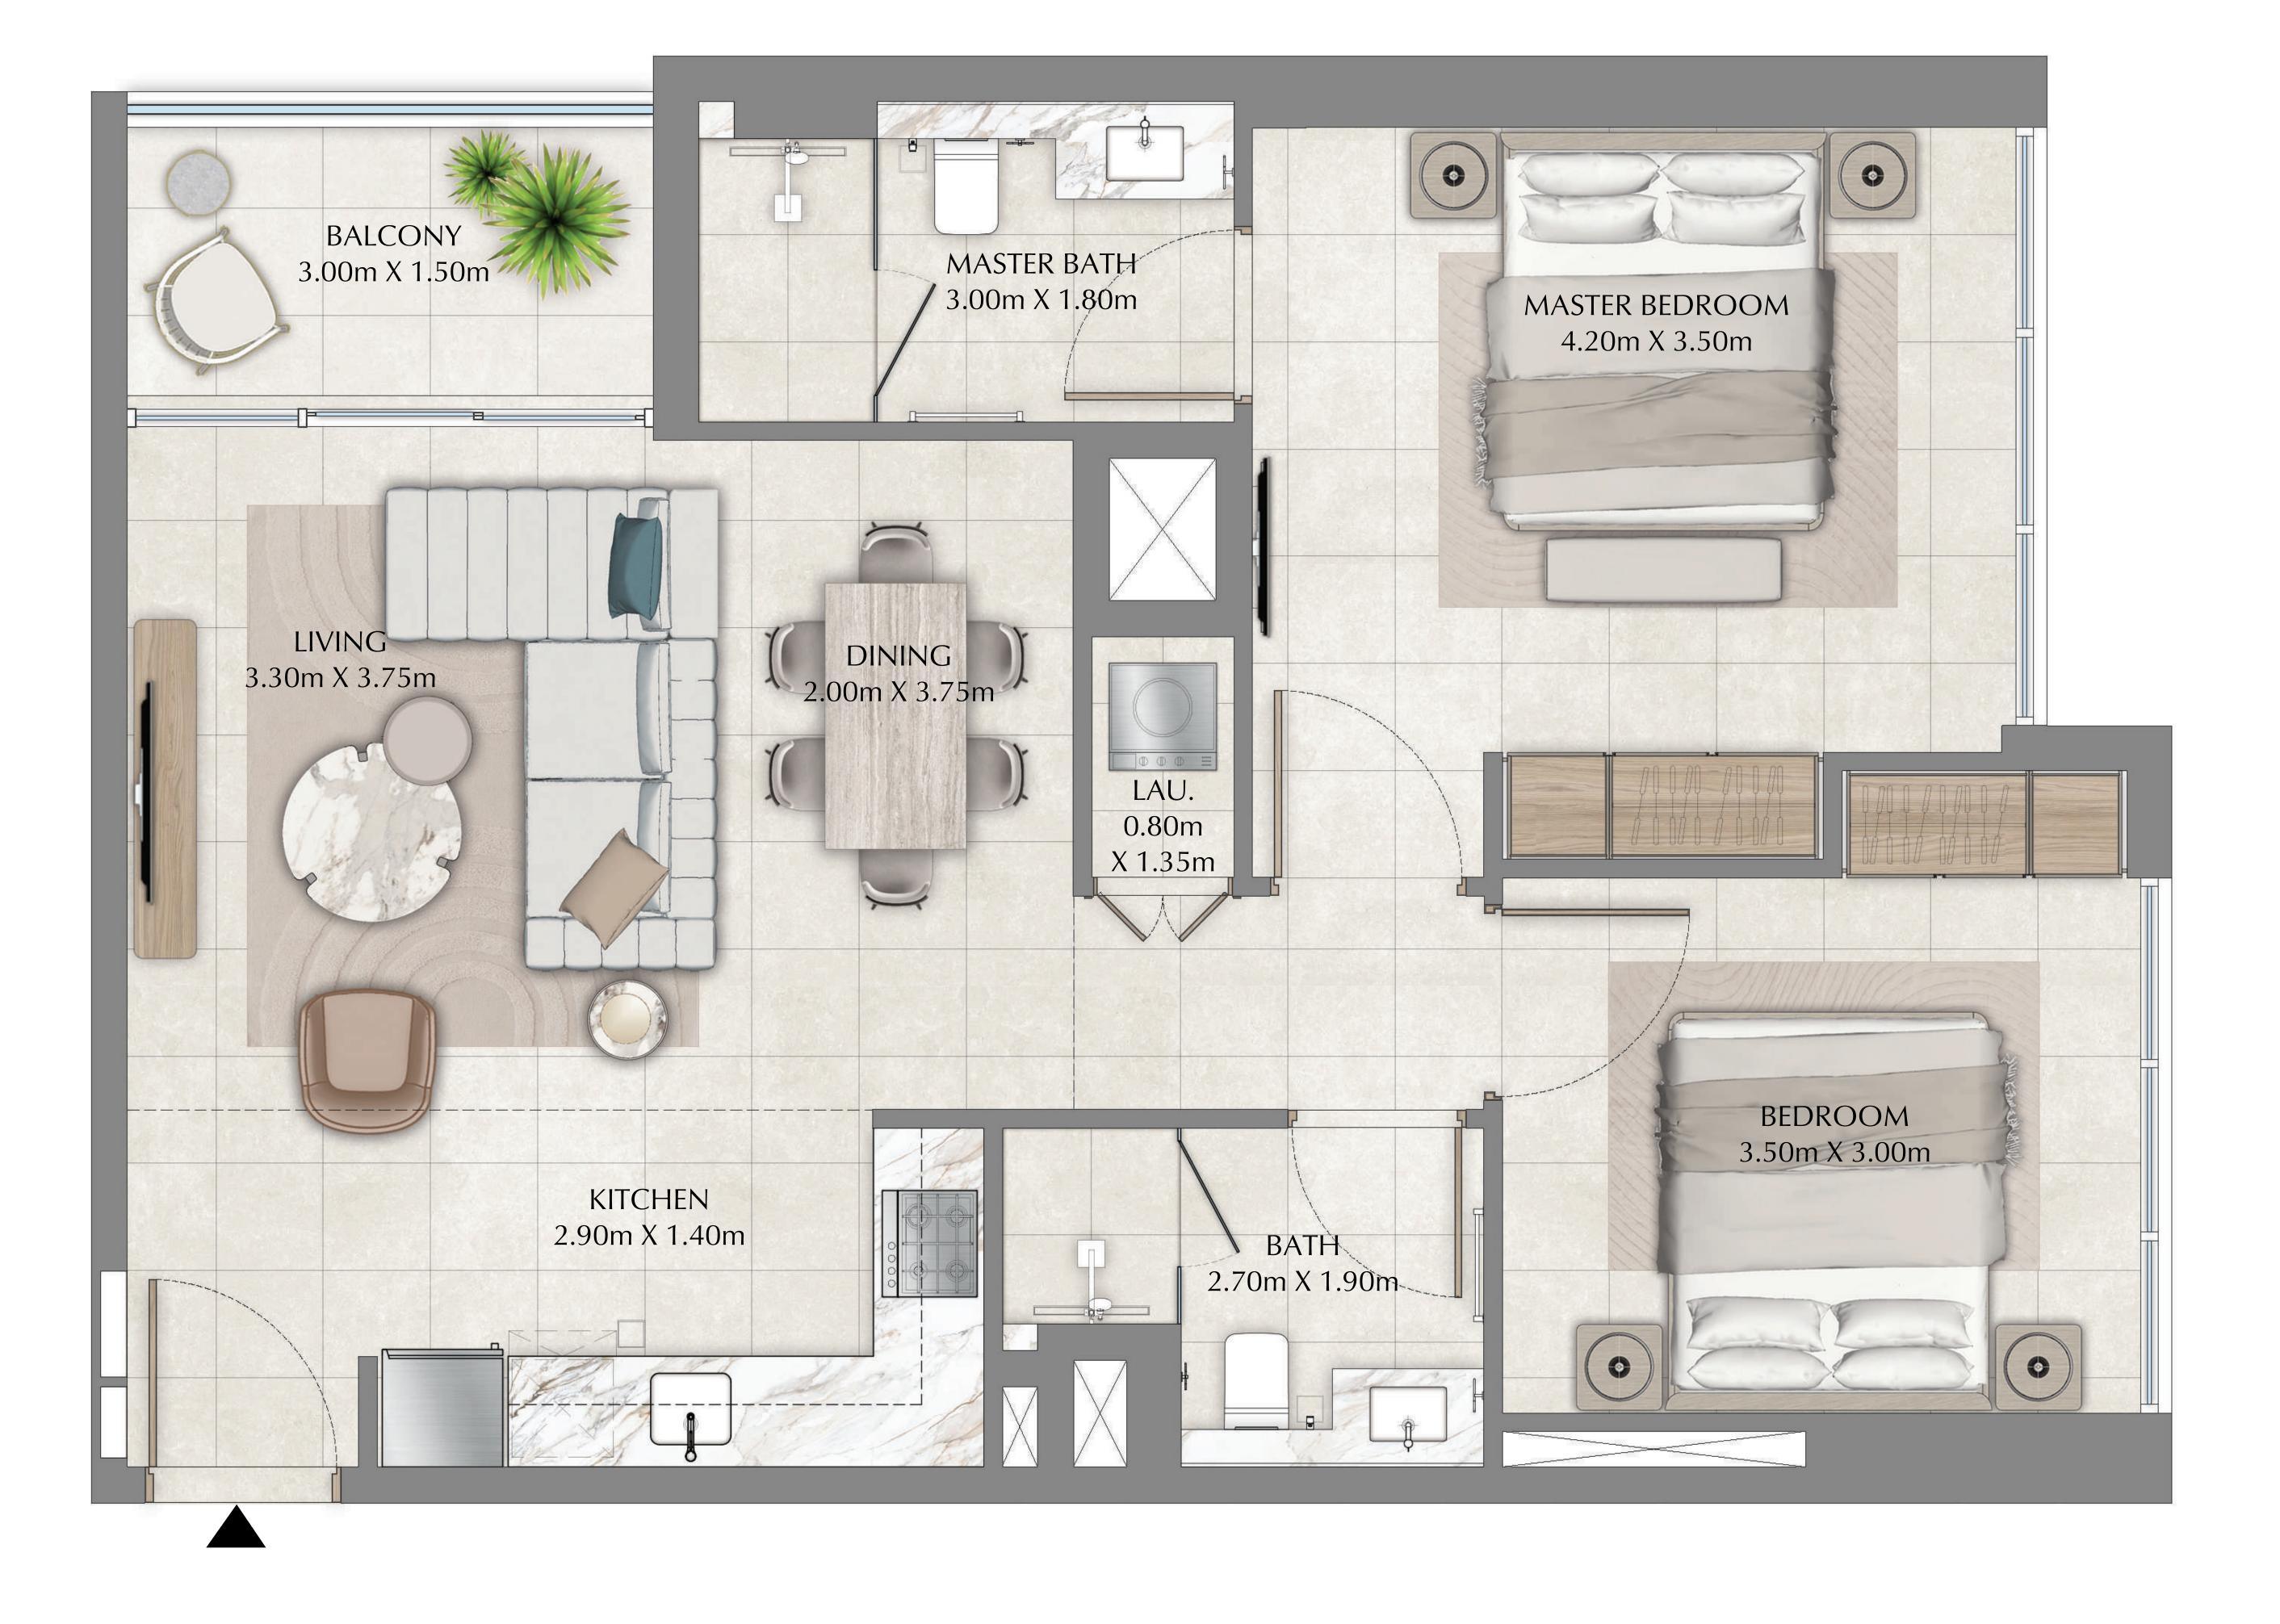

- 45.91 SQ.M.
- 15.18 SQ.M.
- 61.09 SQ.M.

**KEY SECTION** 

LEVELS 02 - 17 UNIT 03

| SUITE AREA   | 856.05 | SQ.FT. |
|--------------|--------|--------|
| BALCONY AREA | 58.99  | SQ.FT. |
| TOTAL AREA   | 915.04 | SQ.FT. |