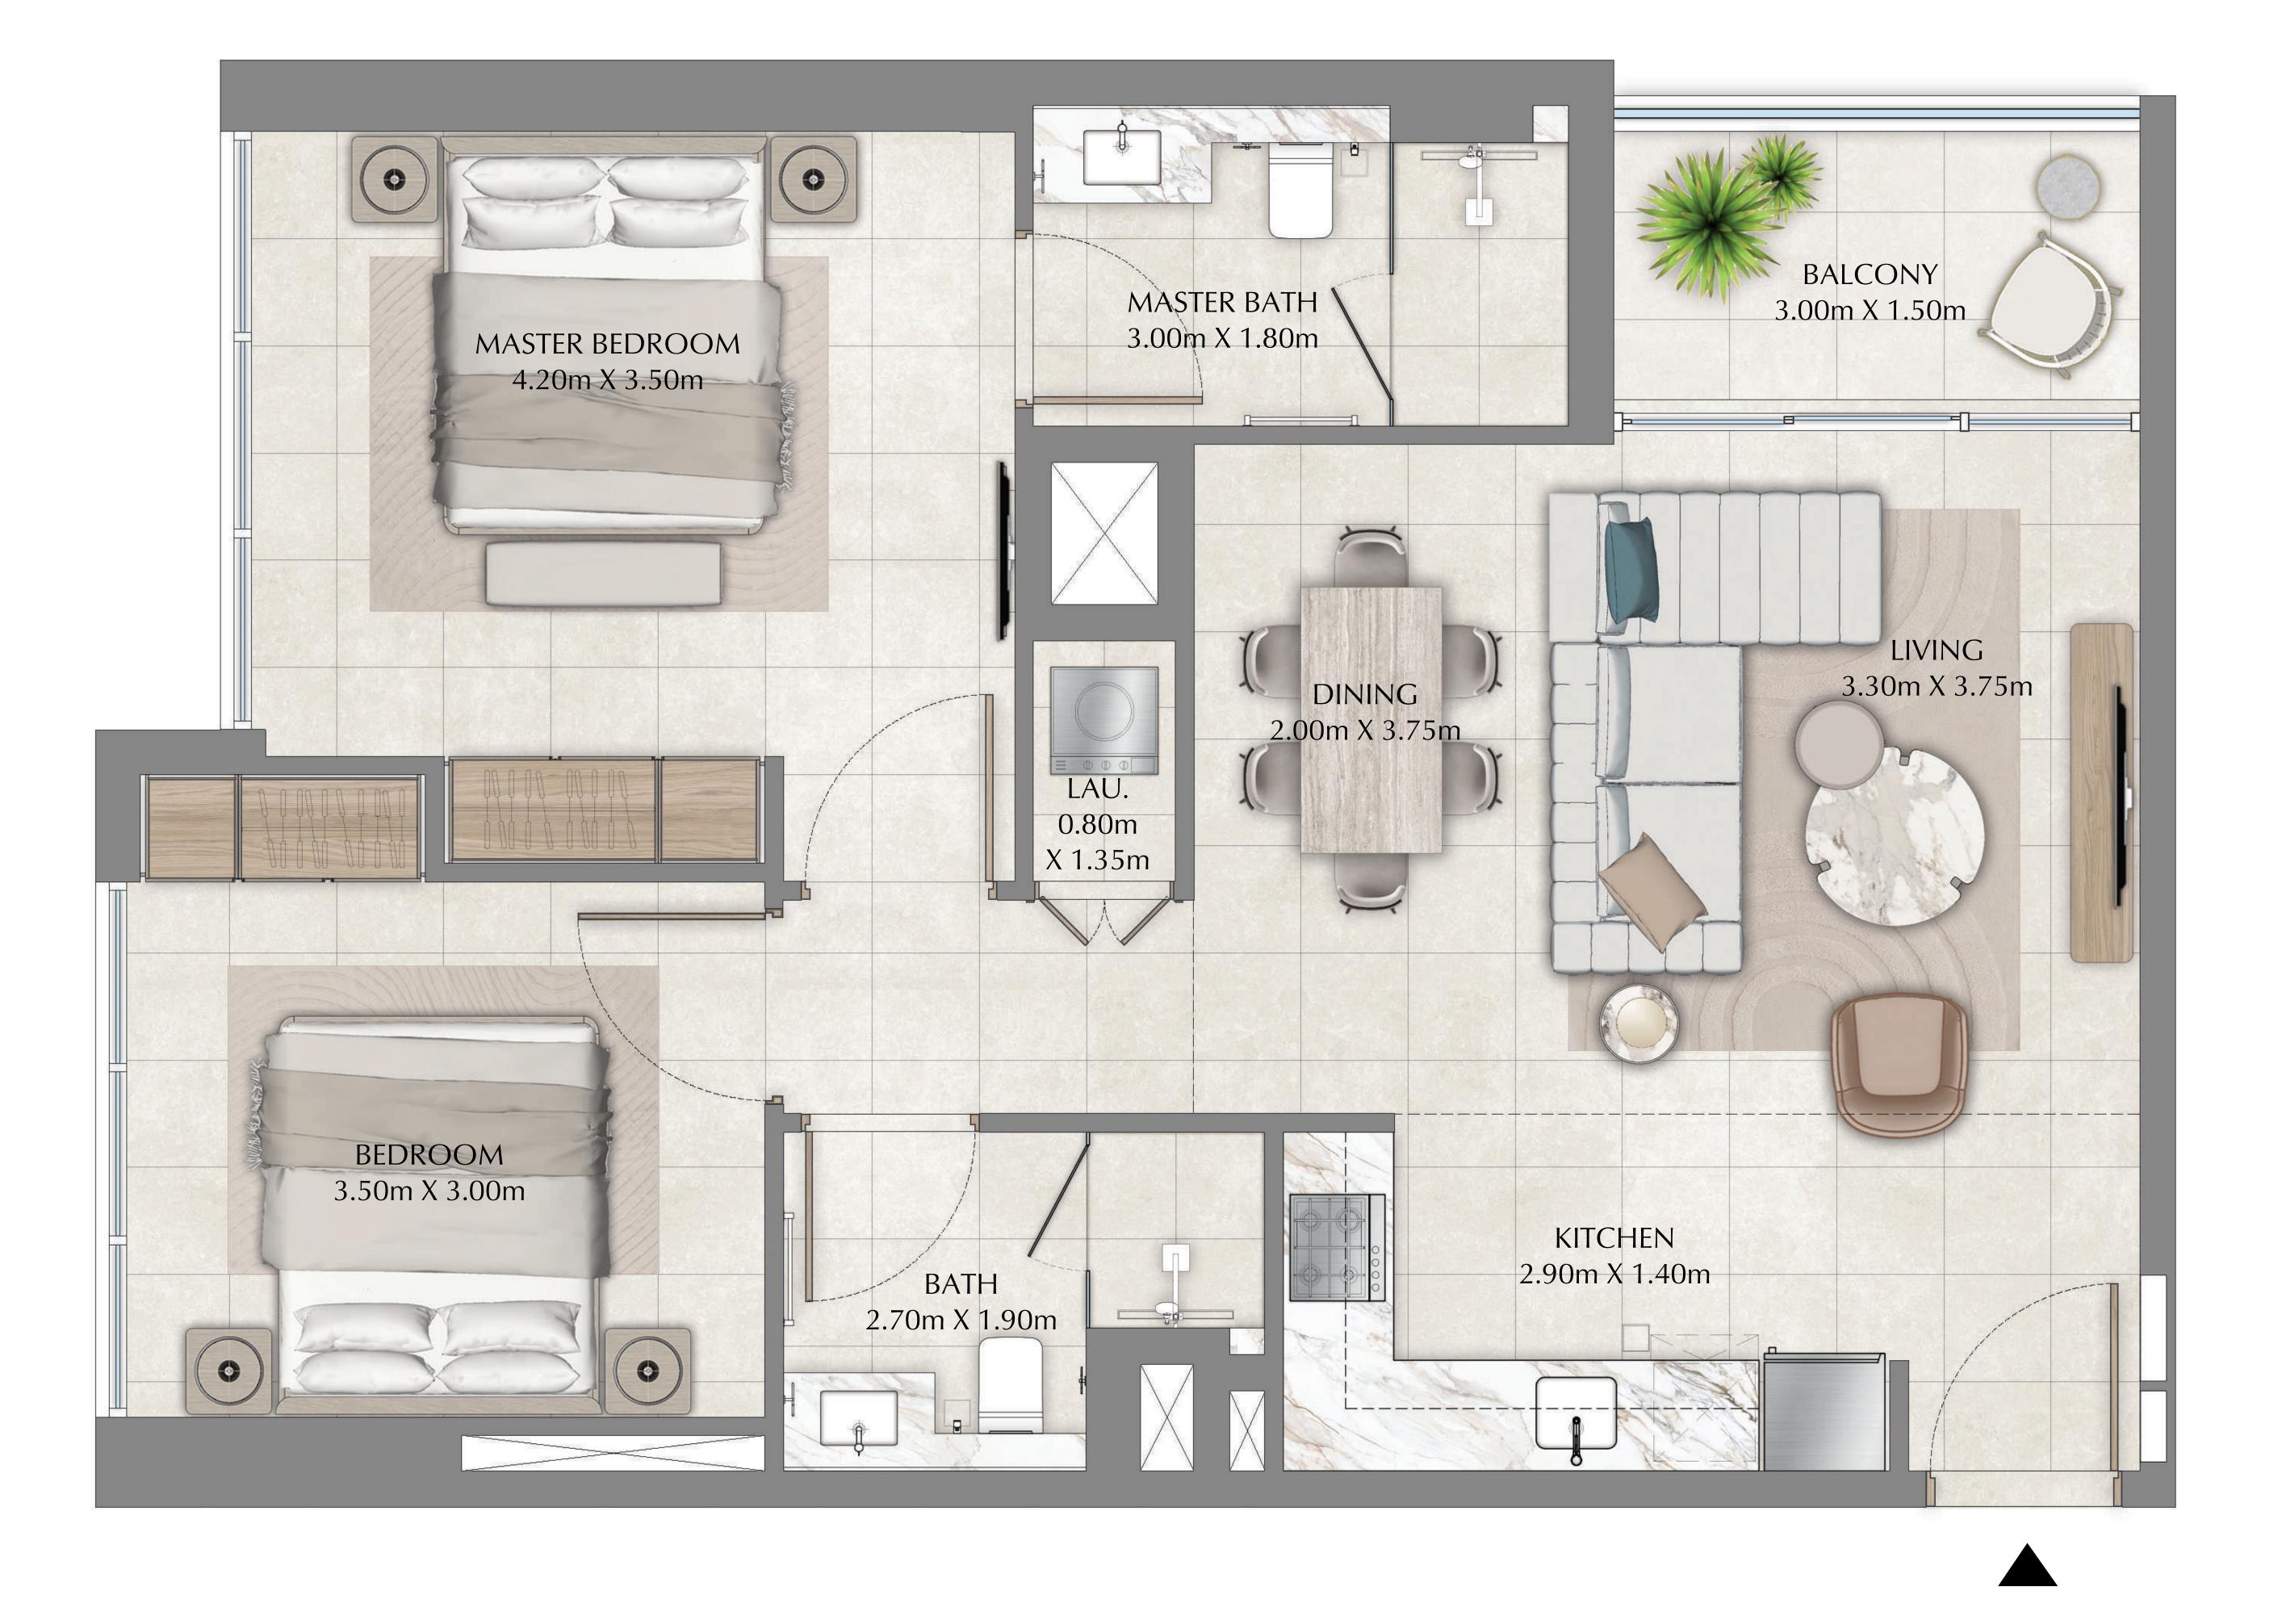

79.55 SQ.M.

16.33 SQ.M.

95.88 SQ.M.

**KEY SECTION** 

|              | LEVEL 01 | UNIT 04 |
|--------------|----------|---------|
|              |          |         |
| SUITE AREA   | 499.98   | SQ.FT.  |
| BALCONY AREA | 151.13   | SQ.FT.  |
| TOTAL AREA   | 651.11   | SQ.FT.  |

KEY PLAN

FLOOR PLAN 1. All dimensions are in imperial and metric, and measured from finish to finish excluding construction tolerances. 2. All materials, dimensions, and drawings are approximate only. 3. Information is subject to change without notice, at developer's absolute discretion. 4. Actual area may vary from the stated area. 5. Drawings not to scale. 6. All images used are for illustrative purposes only and do not represent the actual size, features, specifications, fittings, and furnishings. 7. The developer reserves the right to make revisions / alterations, at it's absolute discretion, without any liability whatsoever.