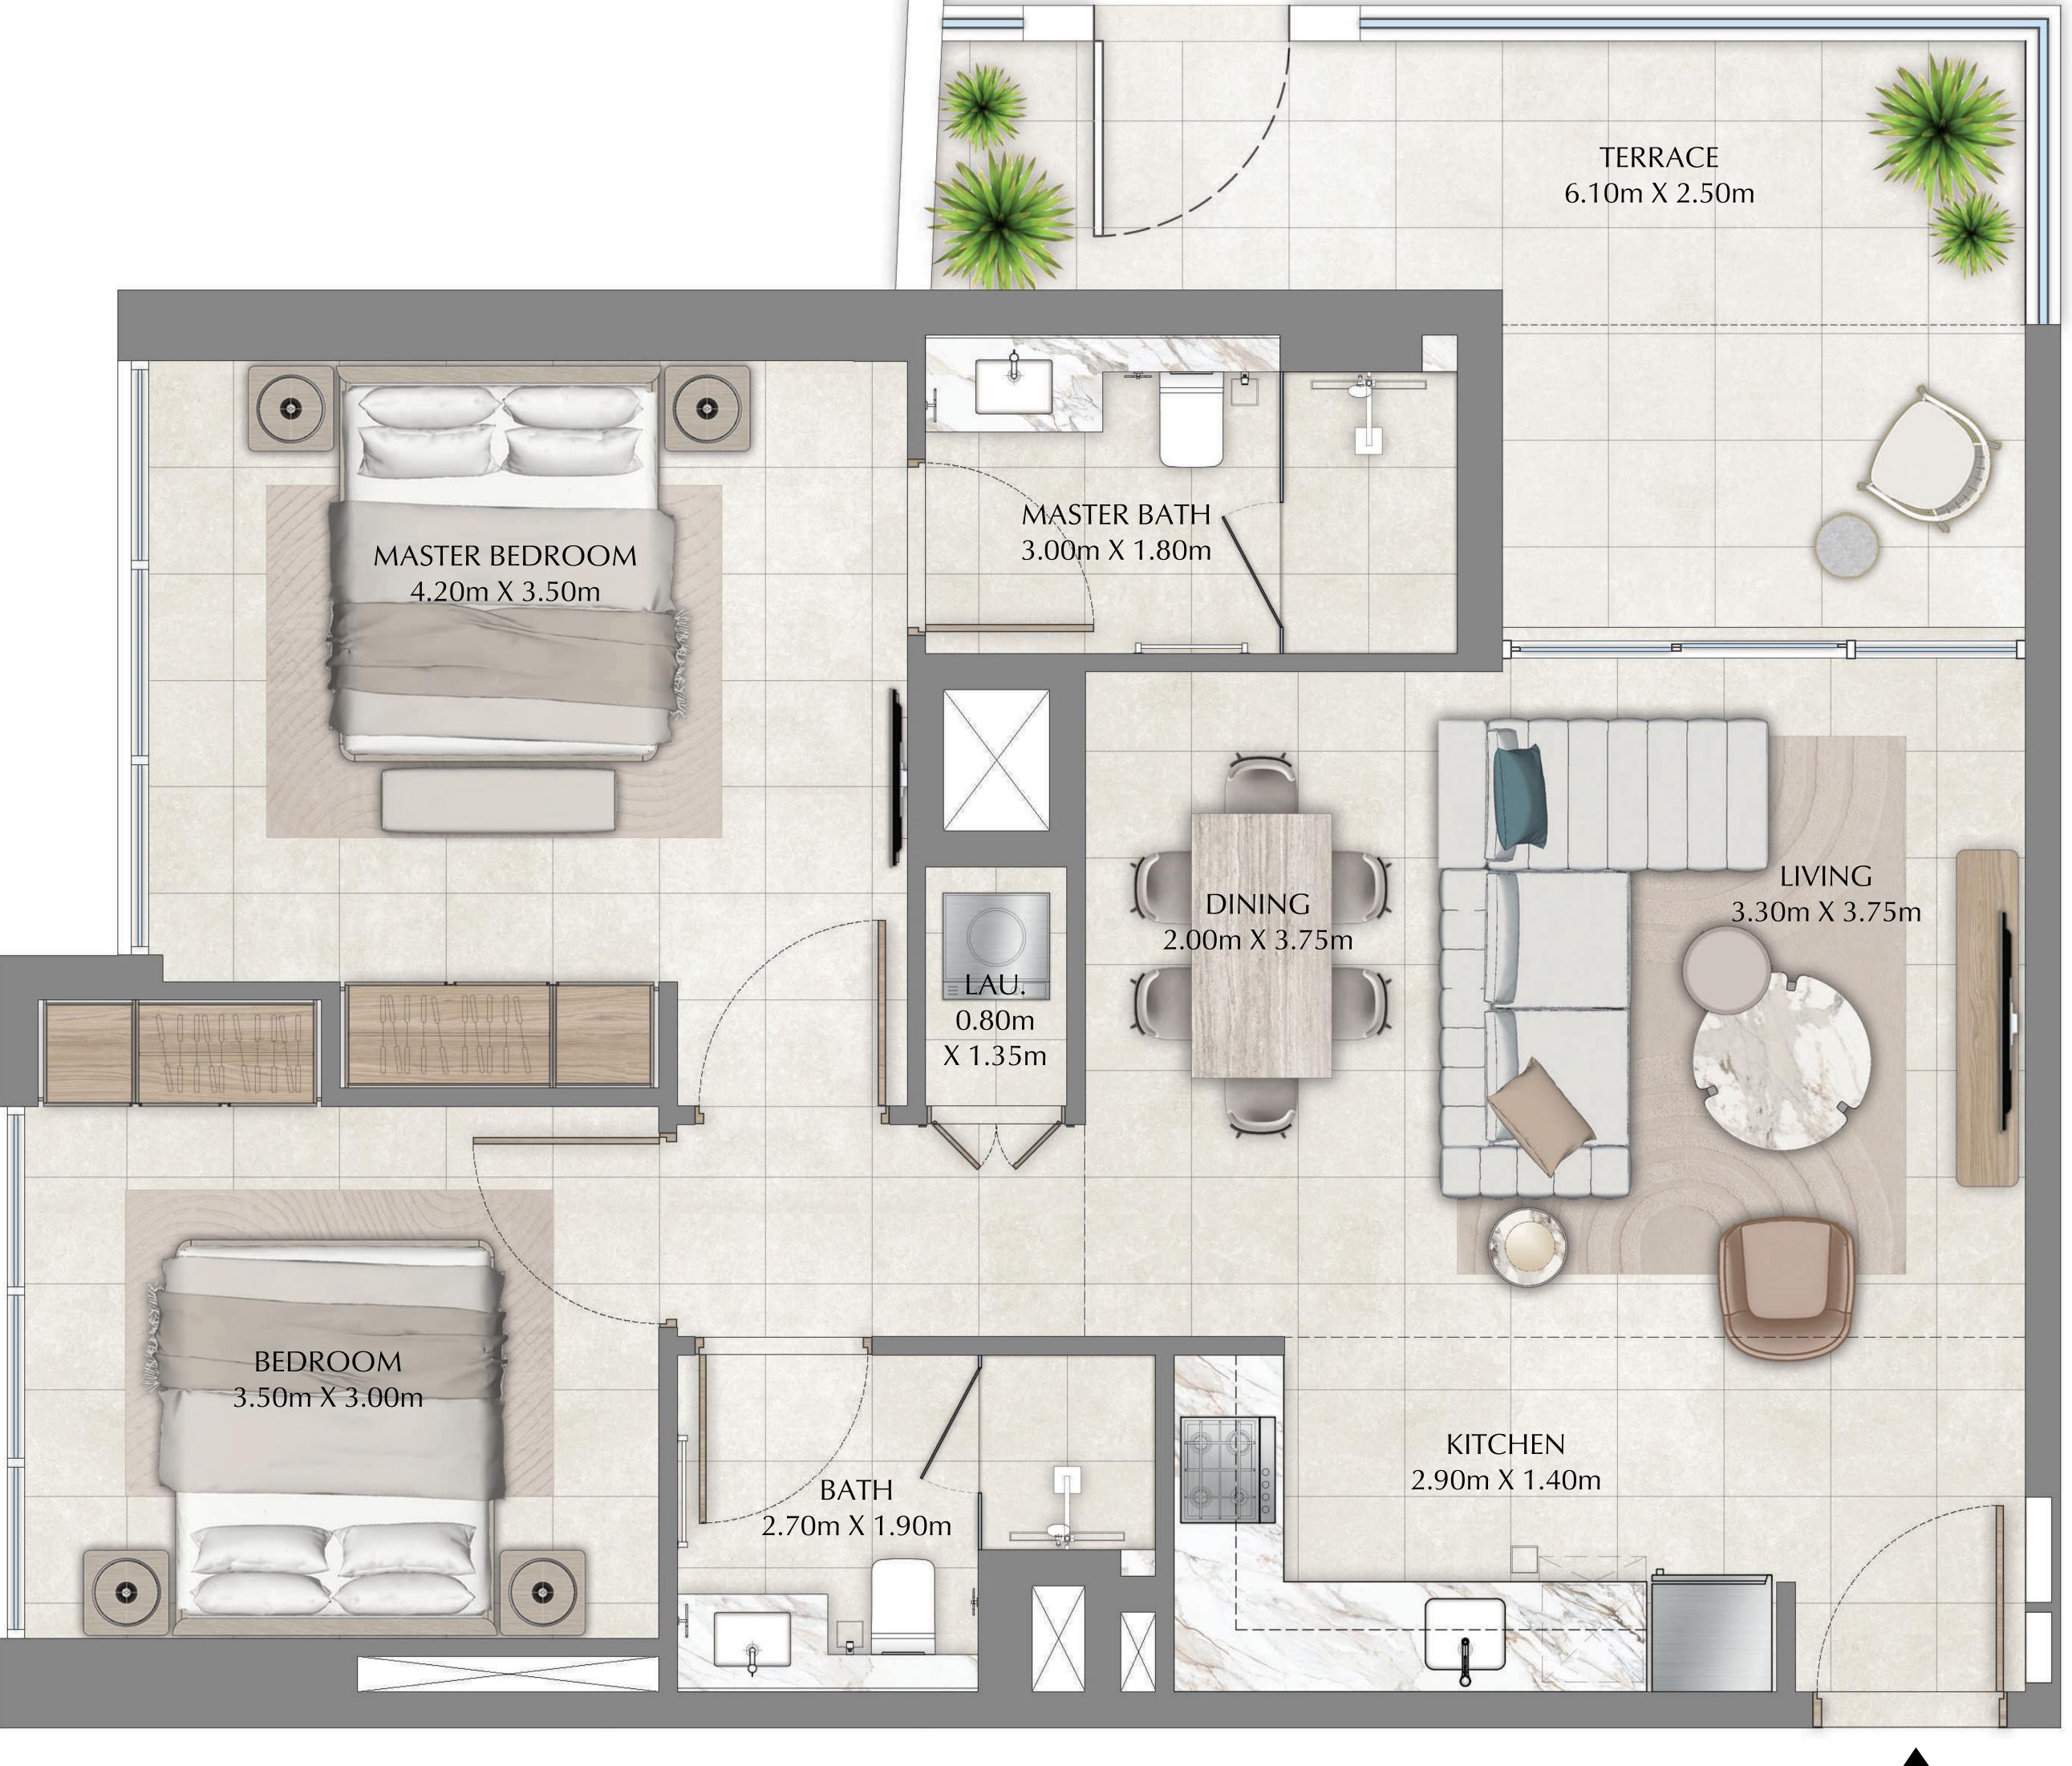

# LEVELS 02 - 17

UNIT PLANS

LEVELS 02 - 17 UNIT 01

| SUITE AREA   | 649.82 SQ.FT. |
|--------------|---------------|
| BALCONY AREA | 80.62 SQ.FT.  |
| TOTAL AREA   | 730.44 SQ.FT. |

KEY PLAN

FLOOR PLAN 1. All dimensions are in imperial and metric, and measured from finish to finish excluding construction tolerances. 2. All materials, dimensions, and drawings are approximate only. 3. Information is subject to change without notice, at developer's absolute discretion. 4. Actual area may vary from the stated area. 5. Drawings not to scale. 6. All images used are for illustrative purposes only and do not represent the actual size, features, specifications, fittings, and furnishings. 7. The developer reserves the right to make revisions / alterations, at it's absolute discretion, without any liability whatsoever.

60.37 SQ.M.

7.49 SQ.M.

67.86 SQ.M.

**KEY SECTION** 

| SUITE AREA   | 494.17 SQ.FT. |
|--------------|---------------|
| BALCONY AREA | 163.40 SQ.FT. |
| TOTAL AREA   | 657.57 SQ.FT. |

KEY PLAN

FLOOR PLAN 1. All dimensions are in imperial and metric, and measured from finish to finish excluding construction tolerances. 2. All materials, dimensions, and drawings are approximate only. 3. Information is subject to change without notice, at developer's absolute discretion. 4. Actual area may vary from the stated area. 5. Drawings not to scale. 6. All images used are for illustrative purposes only and do not represent the actual size, features, specifications, fittings, and furnishings. 7. The developer reserves the right to make revisions / alterations, at it's absolute discretion, without any liability whatsoever.