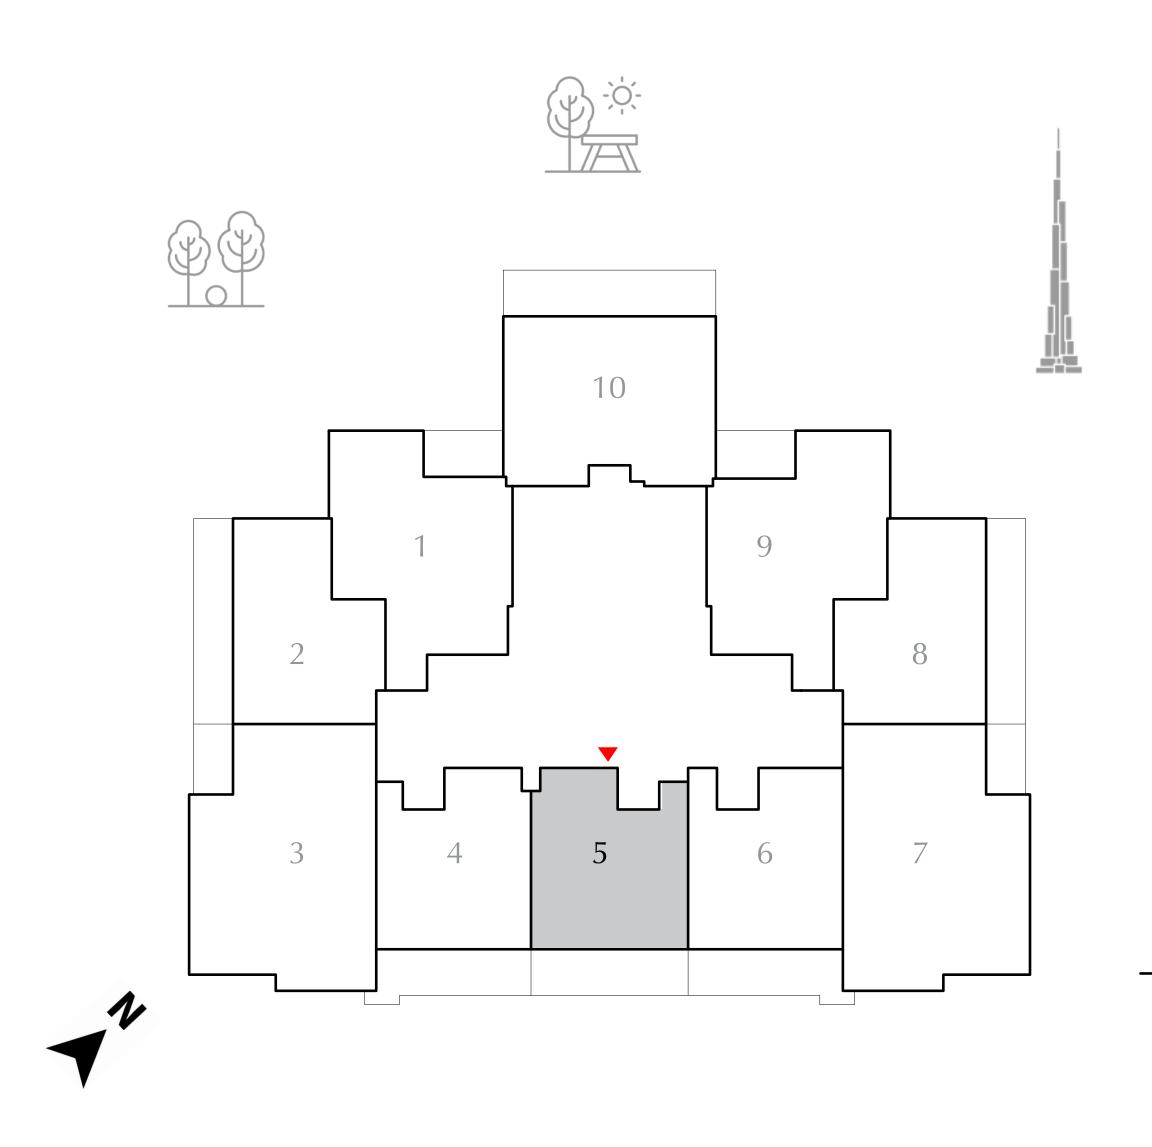

- 46.45 SQ.M.
- 14.04 SQ.M.
- 60.49 SQ.M.

|              | LEVEL 01 | UNIT 05   |
|--------------|----------|-----------|
|              |          |           |
| SUITE AREA   | 499.     | 98 SQ.FT. |
| BALCONY AREA | 148.     | 22 SQ.FT. |
| TOTAL AREA   | 648.     | 20 SQ.FT. |