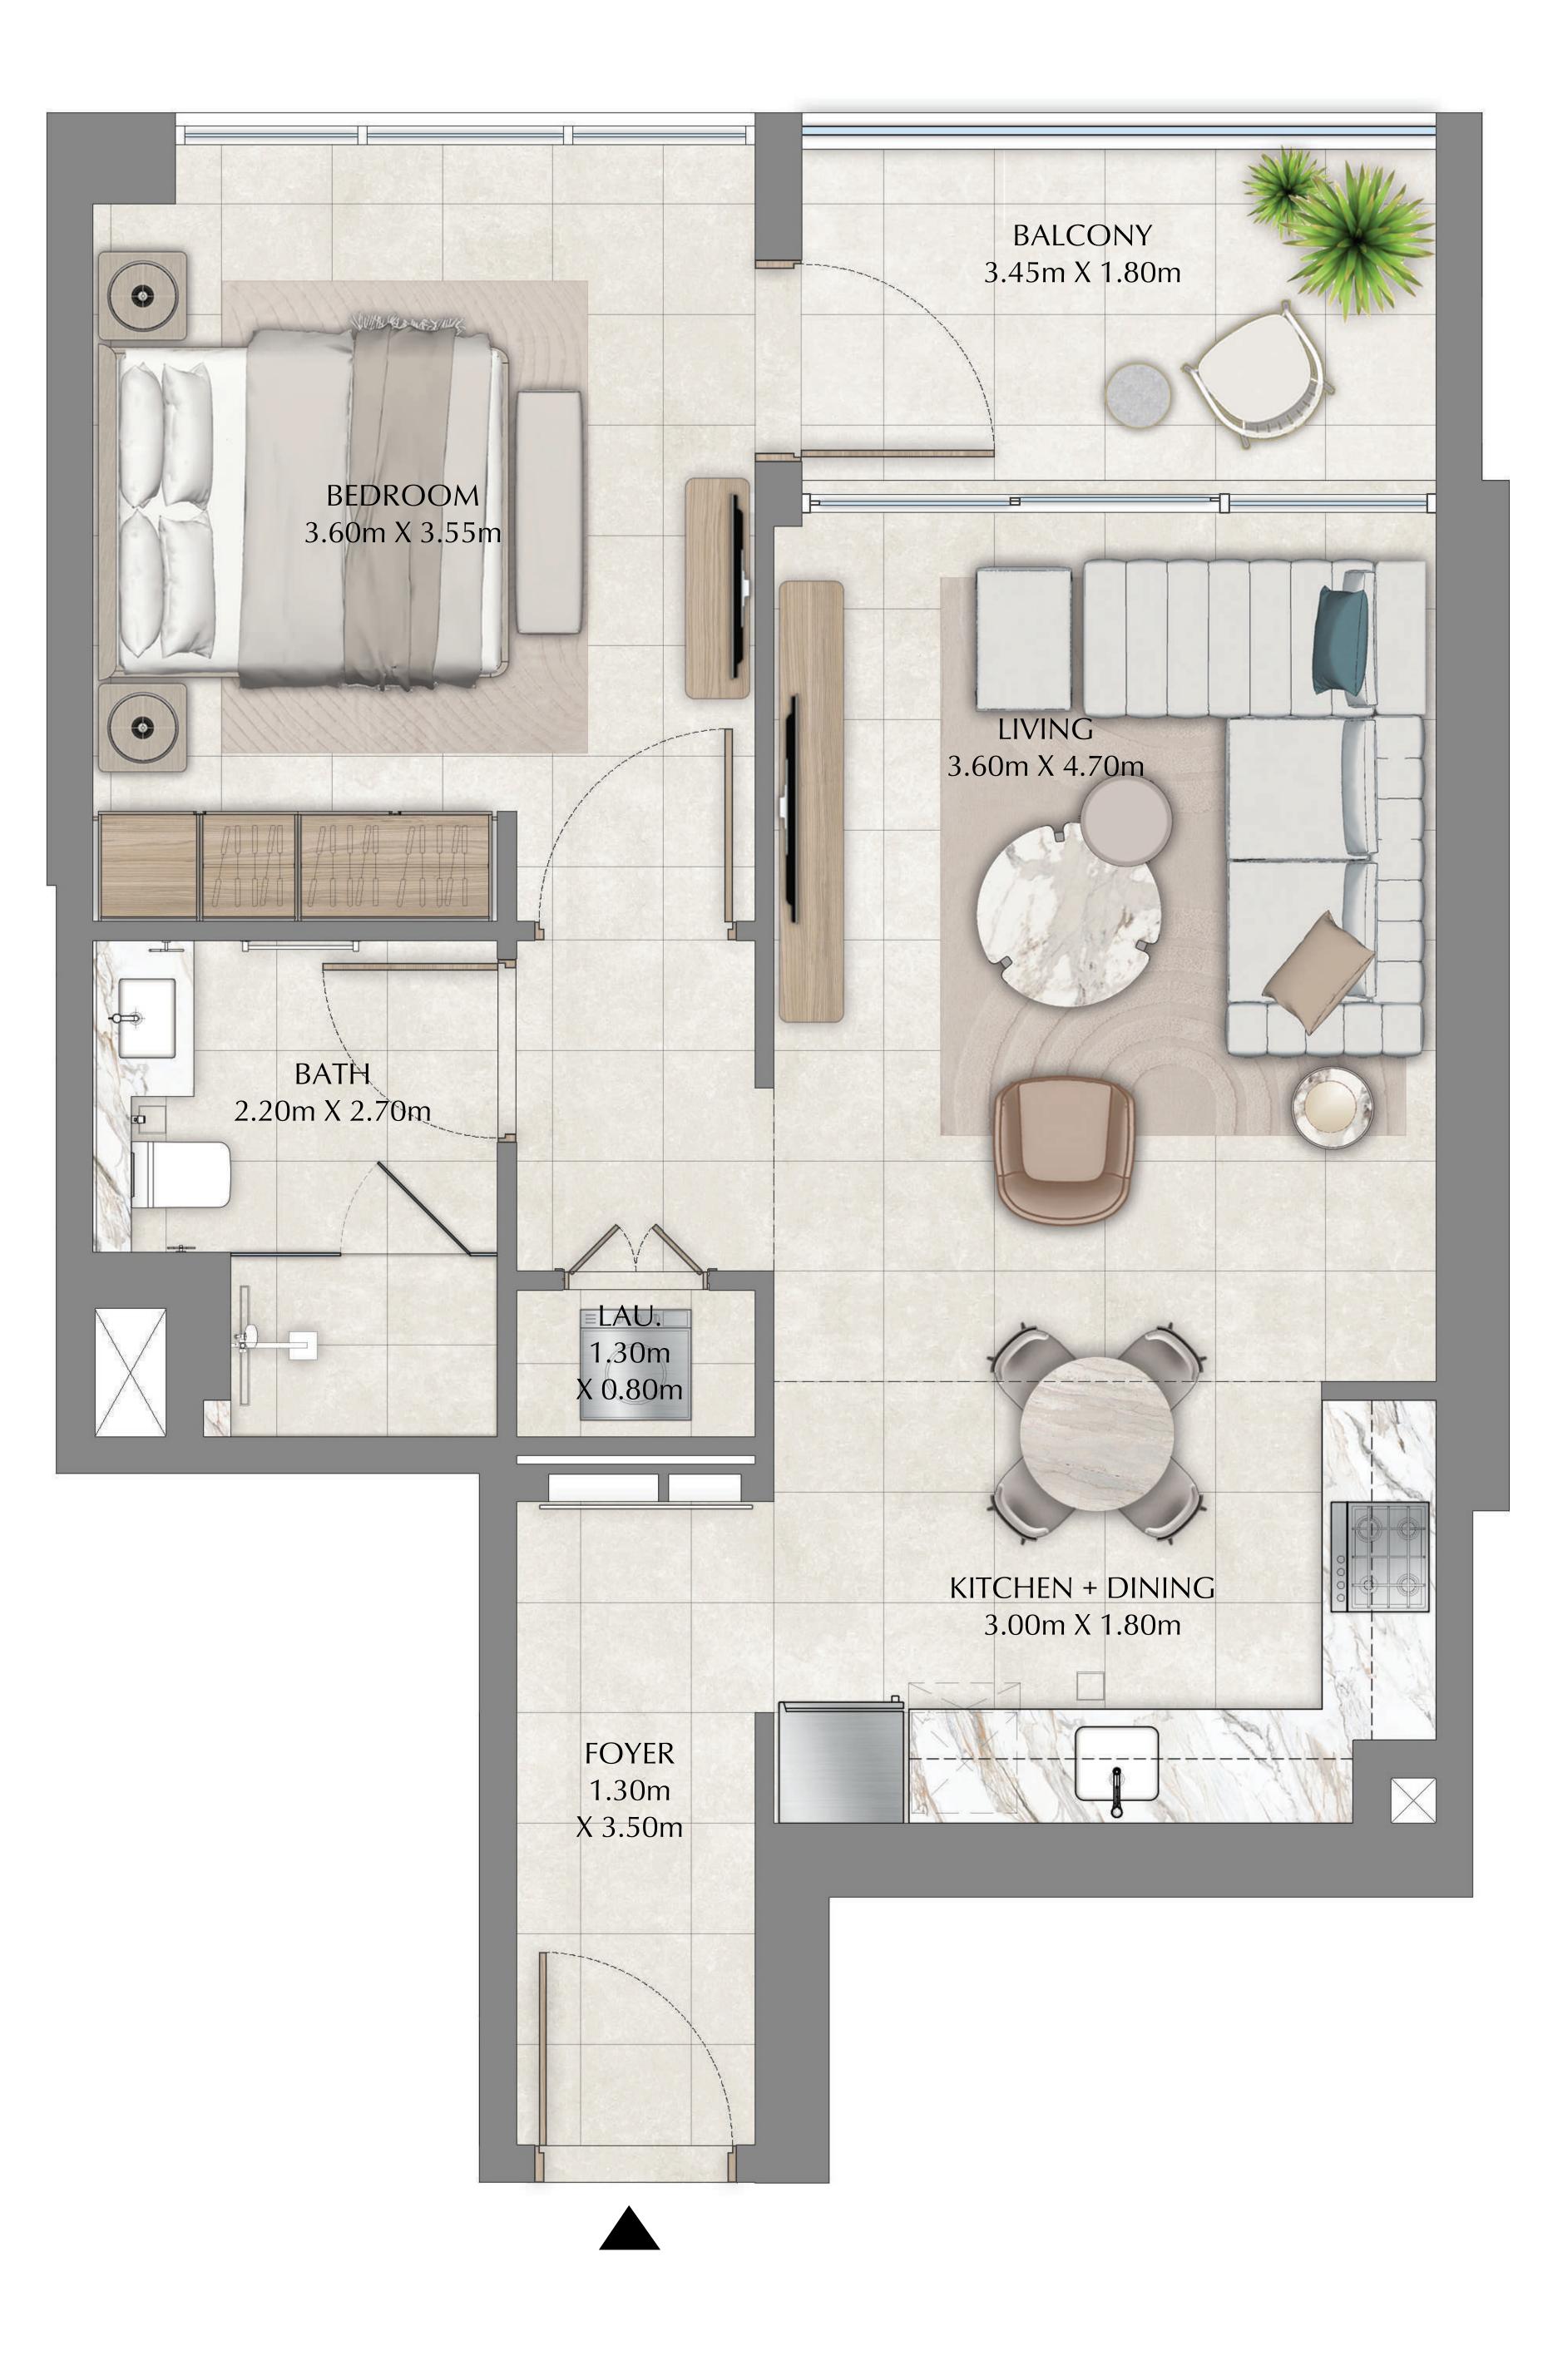

# LEVEL 01

# UNIT PLANS

|              | LEVEL 01 | UNIT 01 |
|--------------|----------|---------|
|              |          |         |
| SUITE AREA   | 649.49   | SQ.FT.  |
| BALCONY AREA | 80.62    | SQ.FT.  |
| TOTAL AREA   | 730.12   | SQ.FT.  |

KEY PLAN

FLOOR PLAN 1. All dimensions are in imperial and metric, and measured from finish to finish excluding construction tolerances. 2. All materials, dimensions, and drawings are approximate only. 3. Information is subject to change without notice, at developer's absolute discretion. 4. Actual area may vary from the stated area. 5. Drawings not to scale. 6. All images used are for illustrative purposes only and do not represent the actual size, features, specifications, fittings, and furnishings. 7. The developer reserves the right to make revisions / alterations, at it's absolute discretion, without any liability whatsoever.