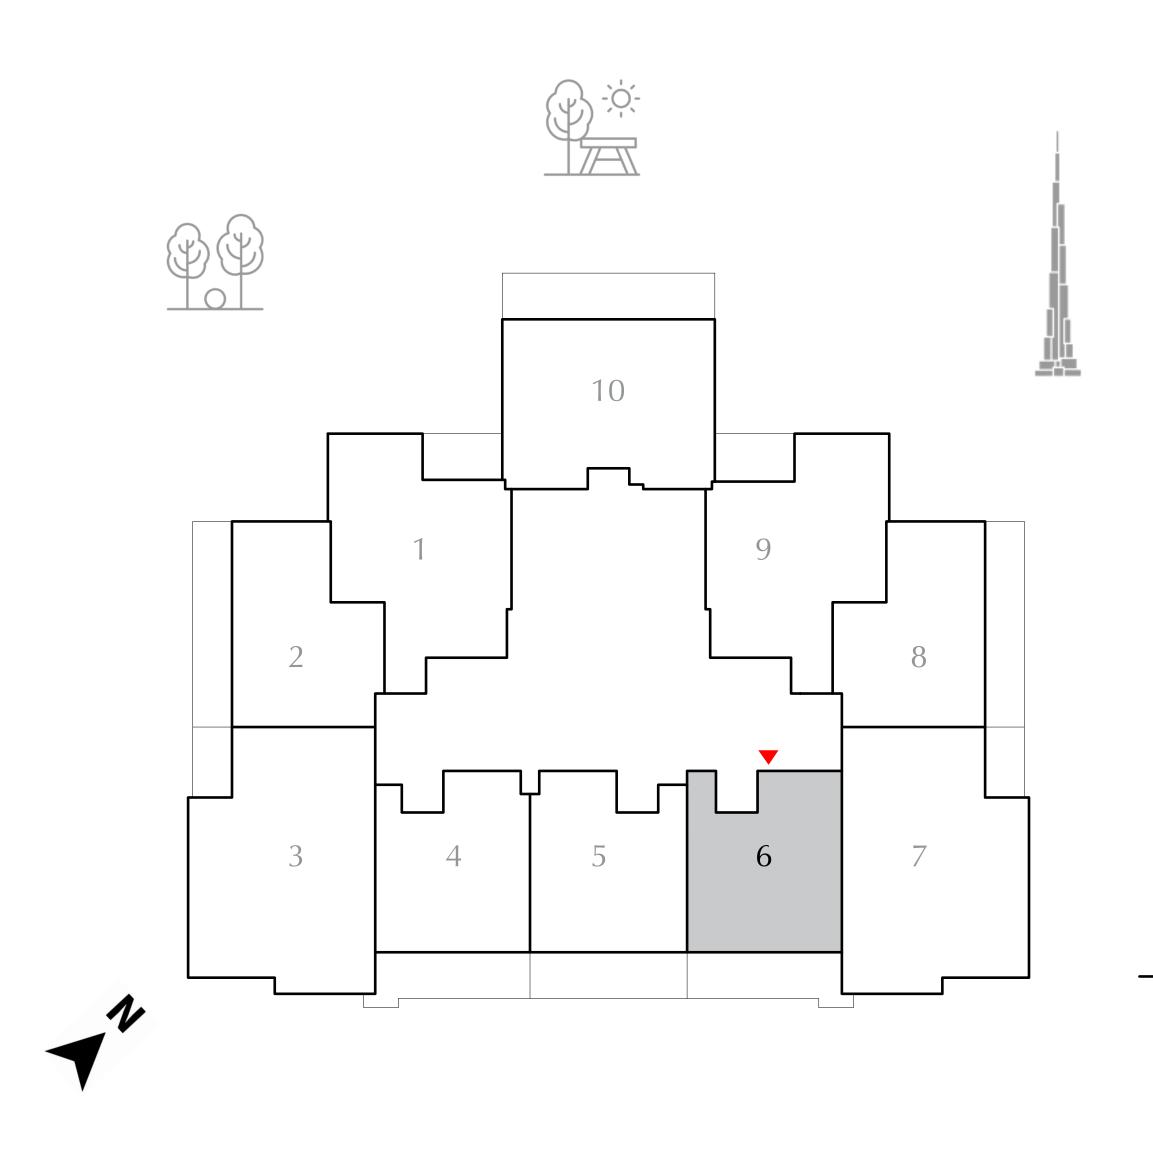

- 46.45 SQ.M.
- 13.77 SQ.M.
- 60.22 SQ.M.

|              | LEVEL 01 | UNIT 06 |
|--------------|----------|---------|
|              |          |         |
| SUITE AREA   | 499.98   | SQ.FT.  |
| BALCONY AREA | 151.13   | SQ.FT.  |
| TOTAL AREA   | 651.11   | SQ.FT.  |