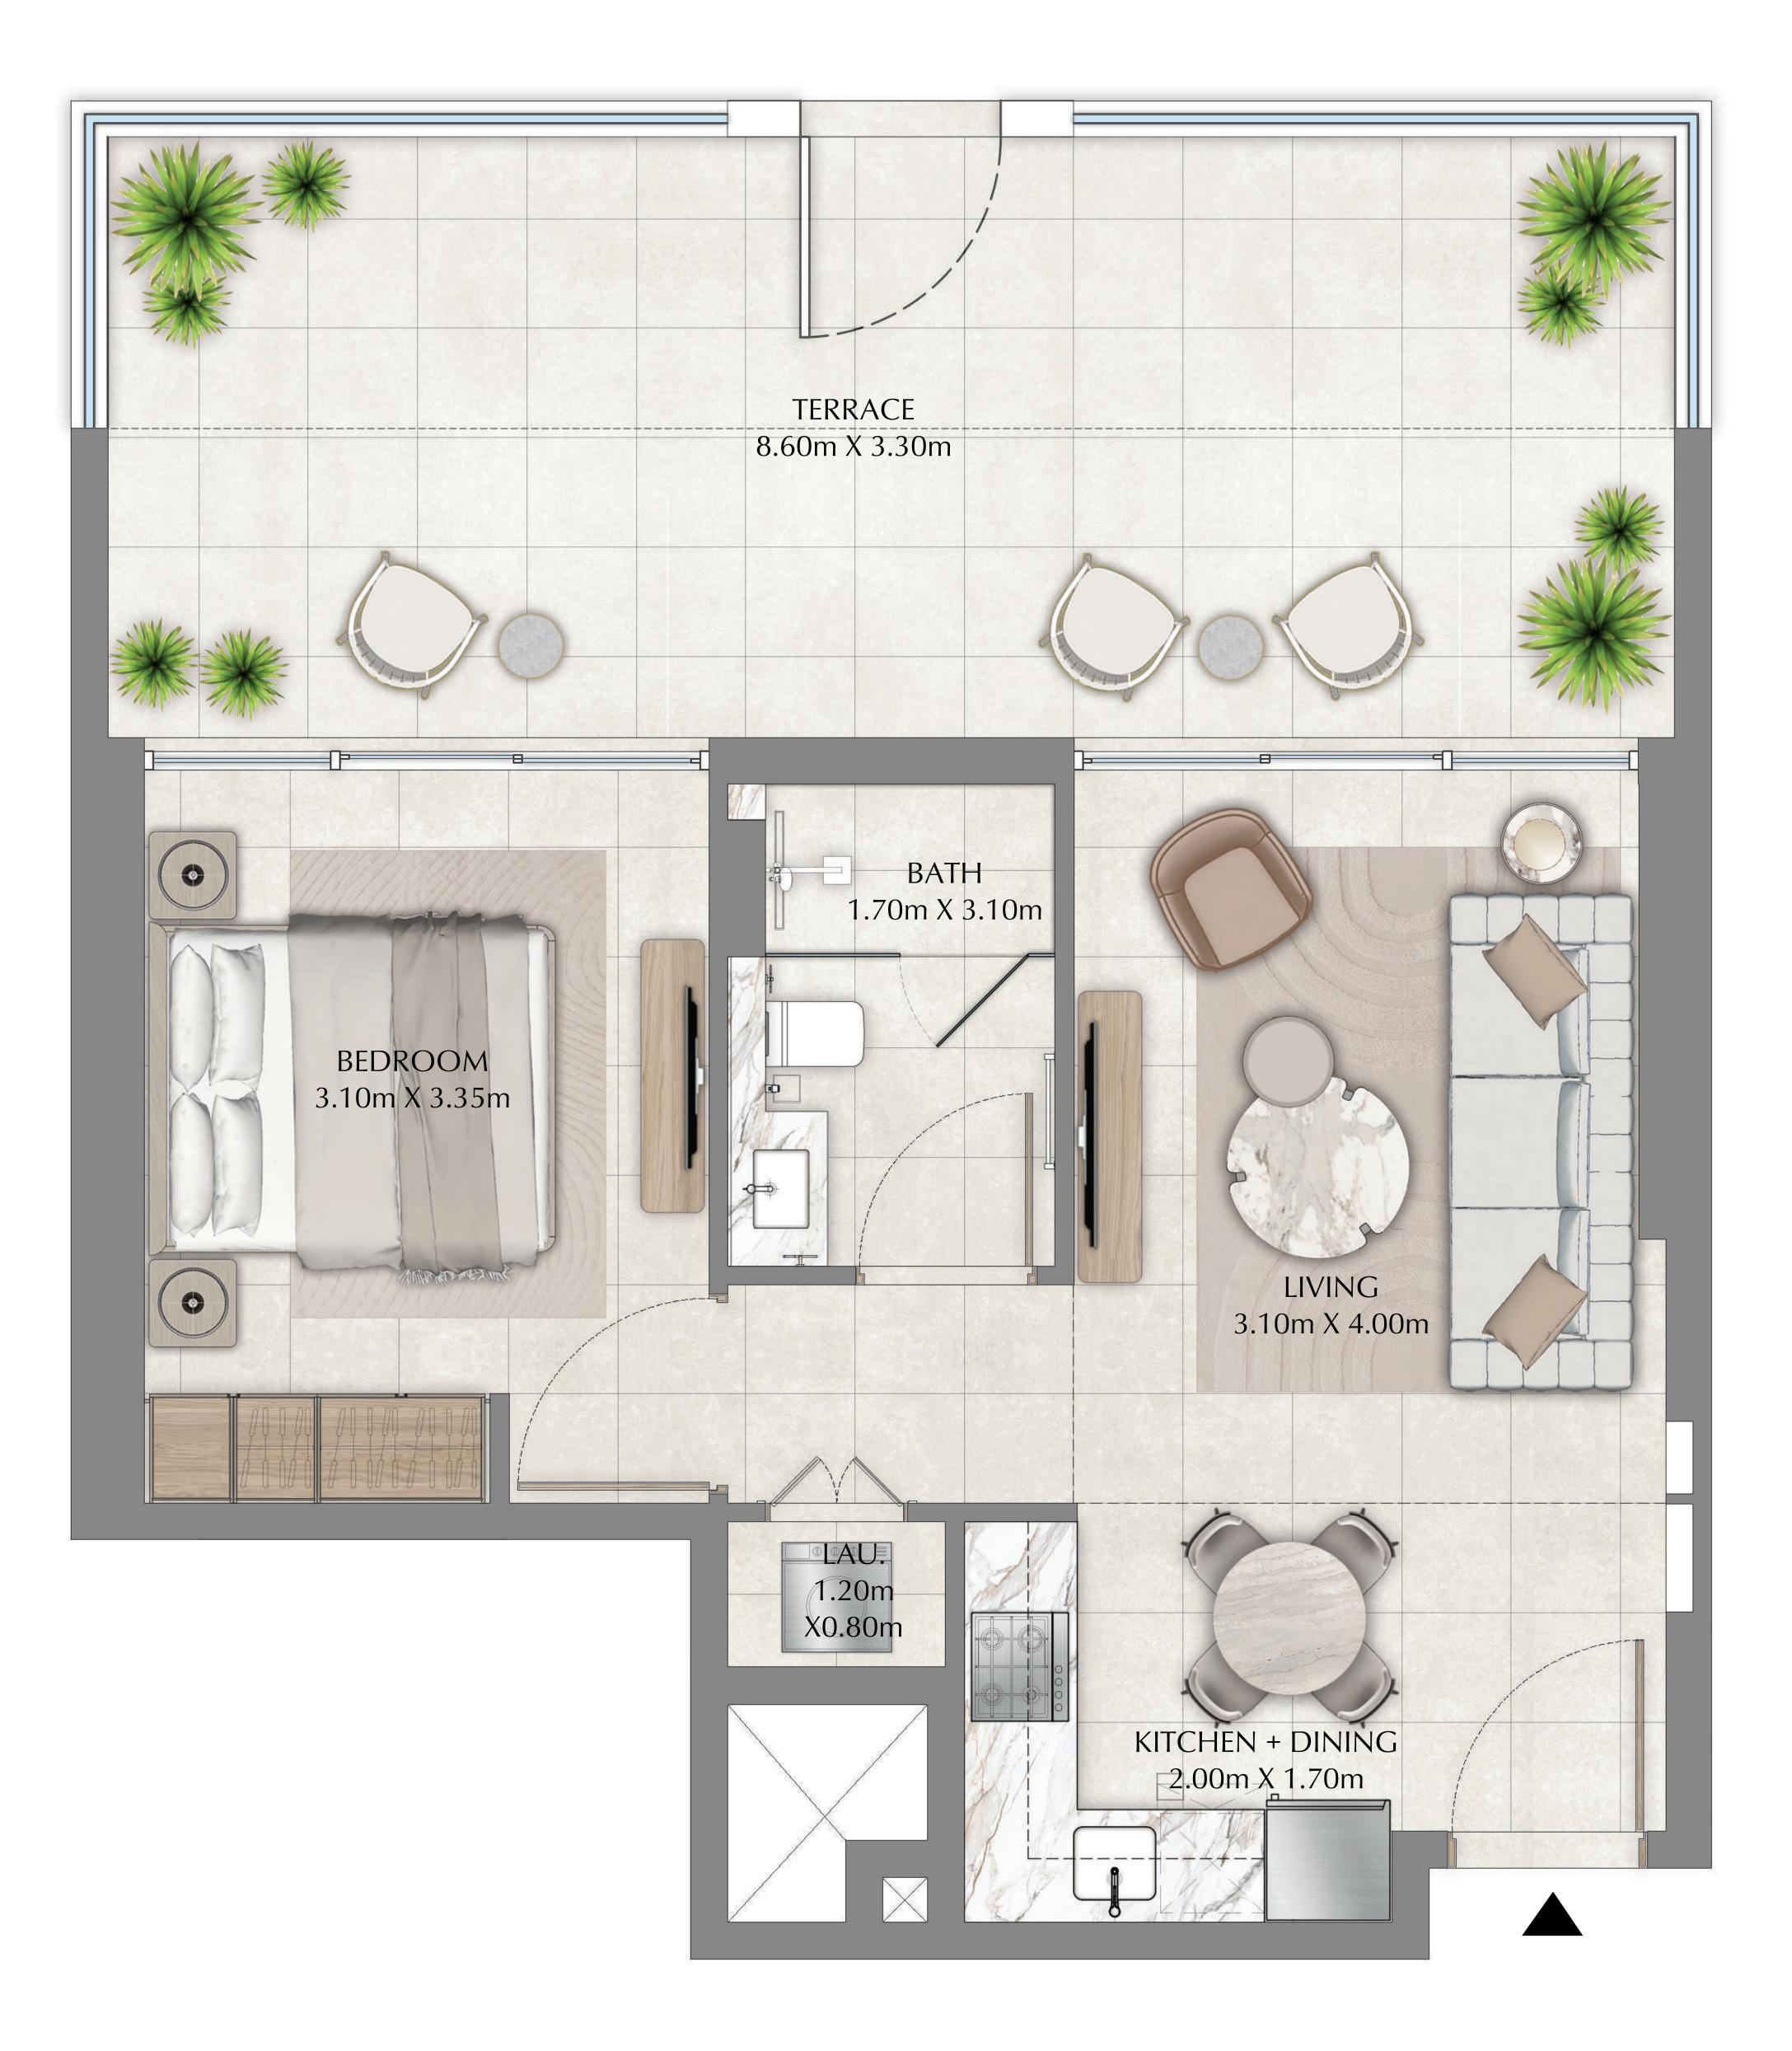

79.55 SQ.M.

- 16.33 SQ.M.
- 95.88 SQ.M.

**KEY SECTION** 

|              | LEVEL 01 | UNIT 08  |
|--------------|----------|----------|
|              |          |          |
| SUITE AREA   | 494.12   | 7 SQ.FT. |
| BALCONY AREA | 333.90   | ) SQ.FT. |
| TOTAL AREA   | 828.02   | 7 SQ.FT. |

KEY PLAN

FLOOR PLAN 1. All dimensions are in imperial and metric, and measured from finish to finish excluding construction tolerances. 2. All materials, dimensions, and drawings are approximate only. 3. Information is subject to change without notice, at developer's absolute discretion. 4. Actual area may vary from the stated area. 5. Drawings not to scale. 6. All images used are for illustrative purposes only and do not represent the actual size, features, specifications, fittings, and furnishings. 7. The developer reserves the right to make revisions / alterations, at it's absolute discretion, without any liability whatsoever.