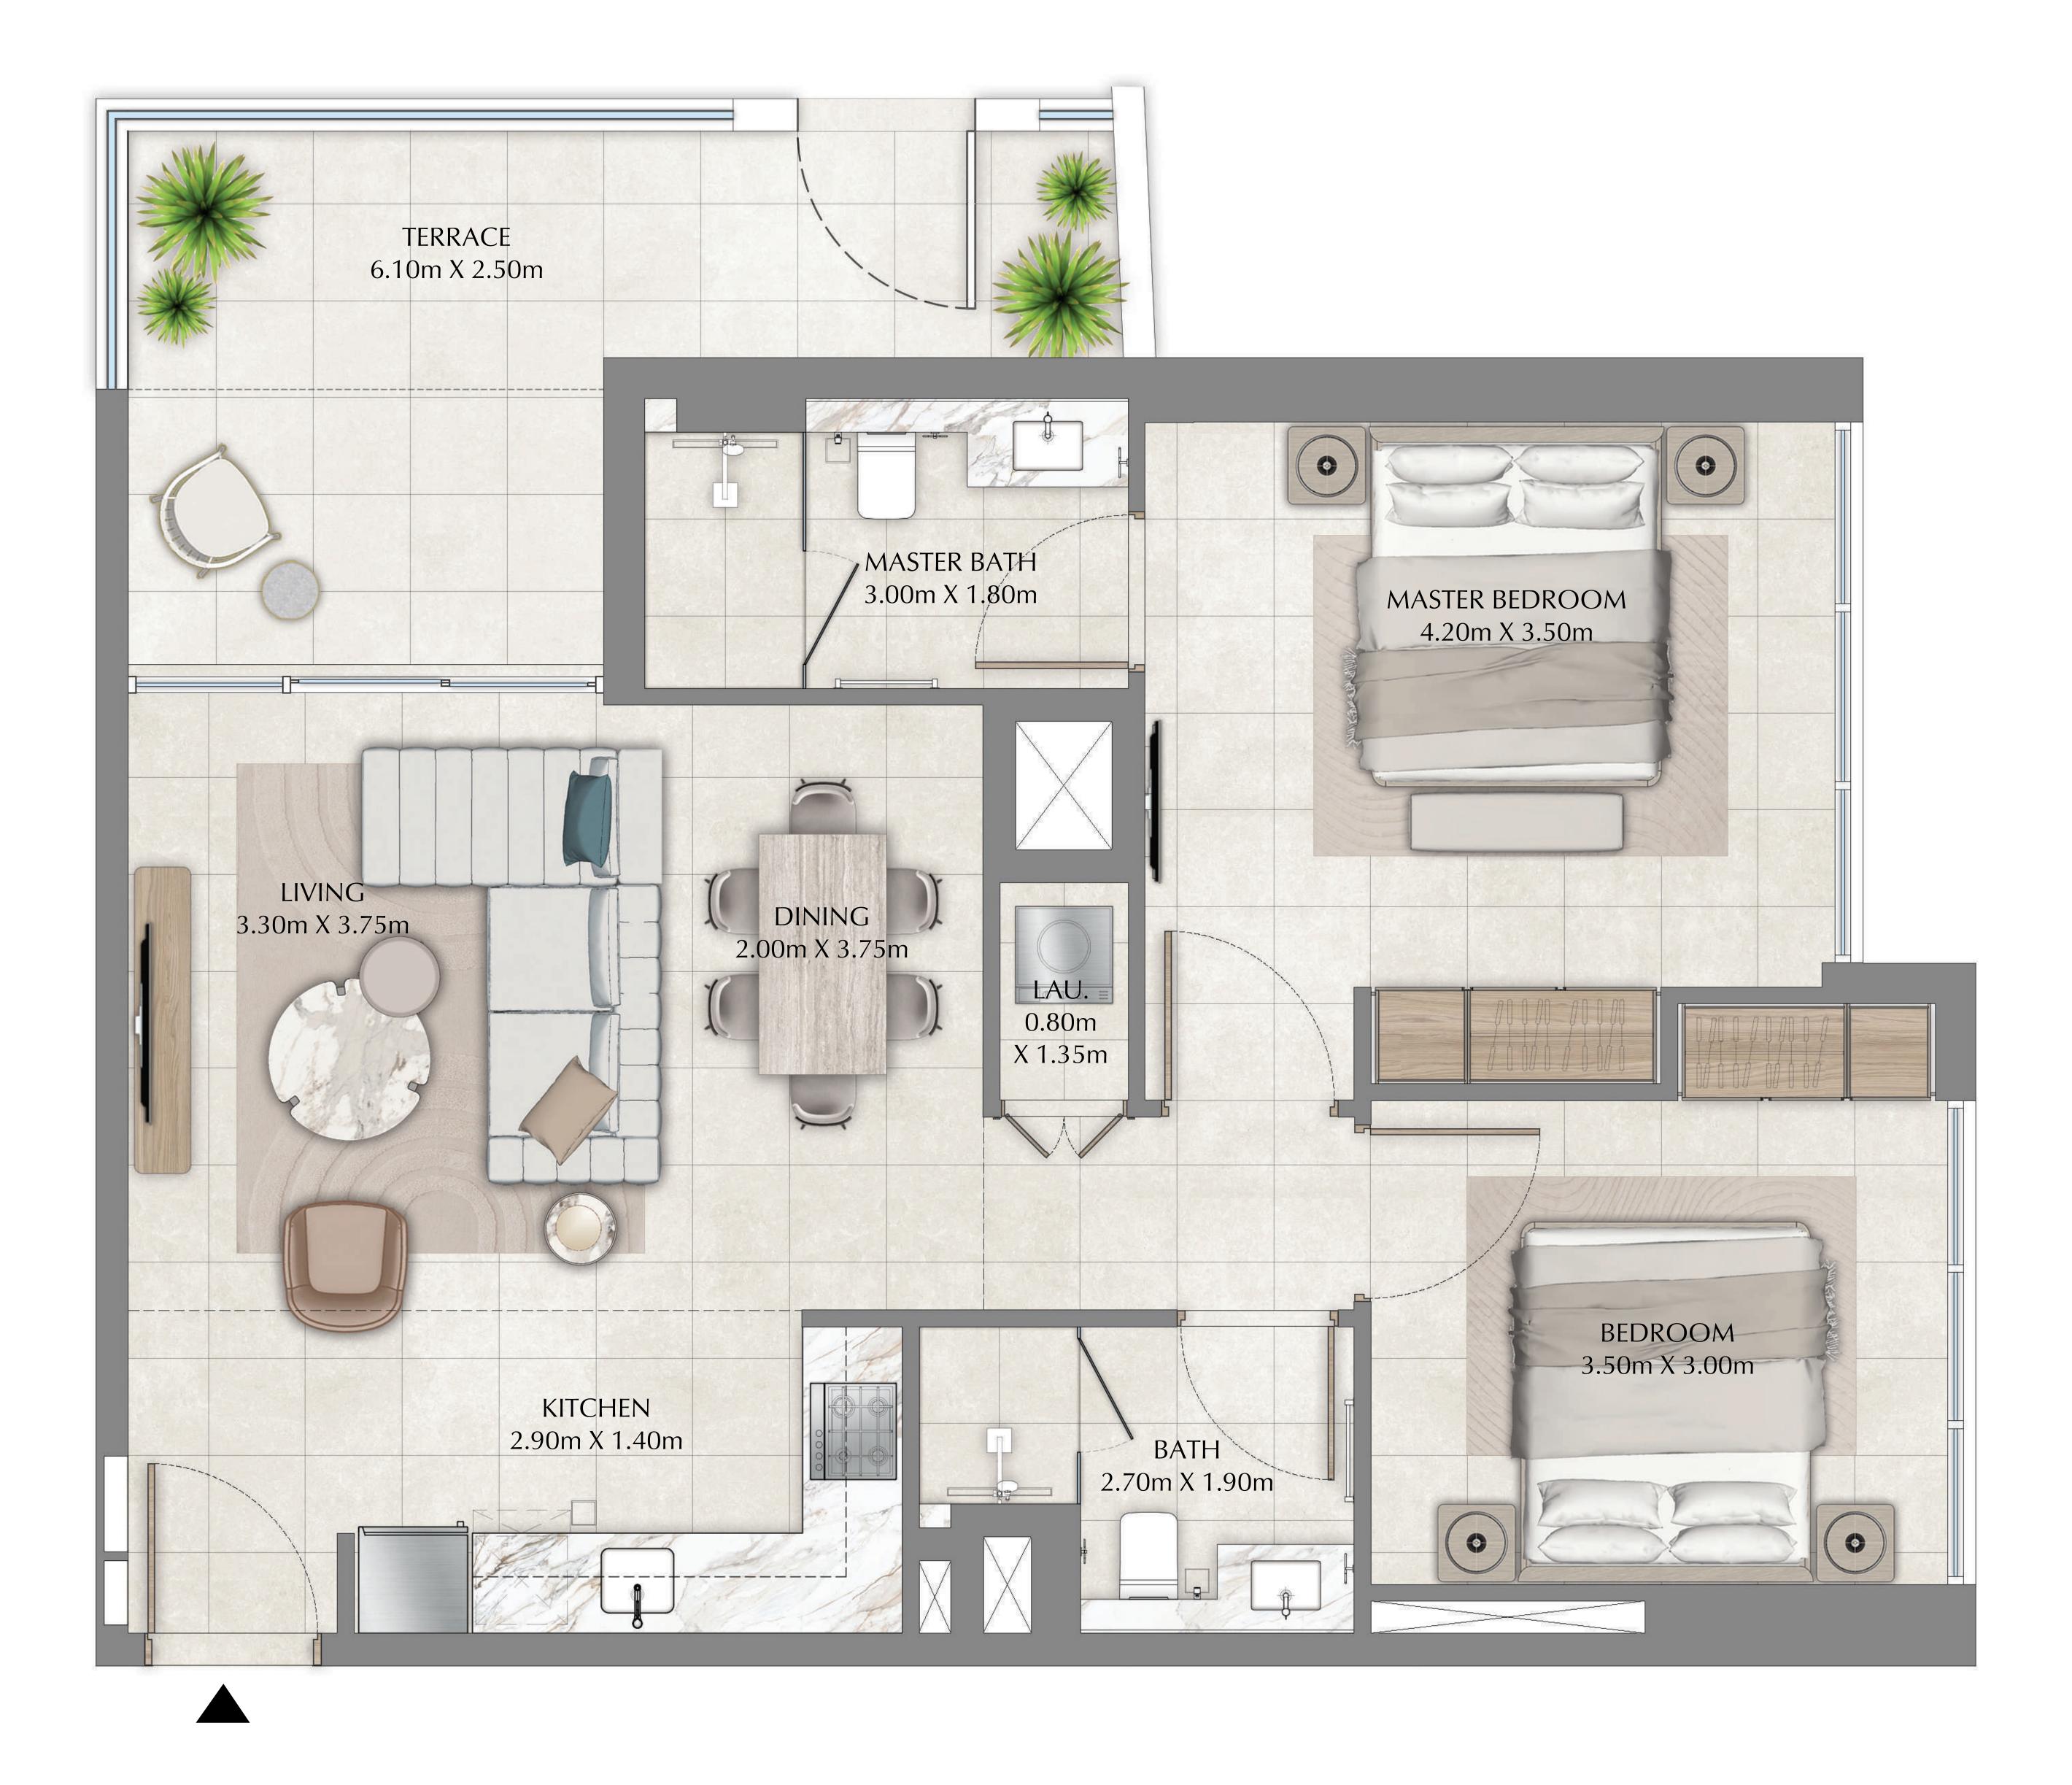

79.55 SQ.M.

16.33 SQ.M.

95.88 SQ.M.

**KEY SECTION** 

|              | LEVEL 01 | UNIT 04 |
|--------------|----------|---------|
|              |          |         |
| SUITE AREA   | 499.98   | SQ.FT.  |
| BALCONY AREA | 151.13   | SQ.FT.  |
| TOTAL AREA   | 651.11   | SQ.FT.  |

KEY PLAN

FLOOR PLAN 1. All dimensions are in imperial and metric, and measured from finish to finish excluding construction tolerances. 2. All materials, dimensions, and drawings are approximate only. 3. Information is subject to change without notice, at developer's absolute discretion. 4. Actual area may vary from the stated area. 5. Drawings not to scale. 6. All images used are for illustrative purposes only and do not represent the actual size, features, specifications, fittings, and furnishings. 7. The developer reserves the right to make revisions / alterations, at it's absolute discretion, without any liability whatsoever.