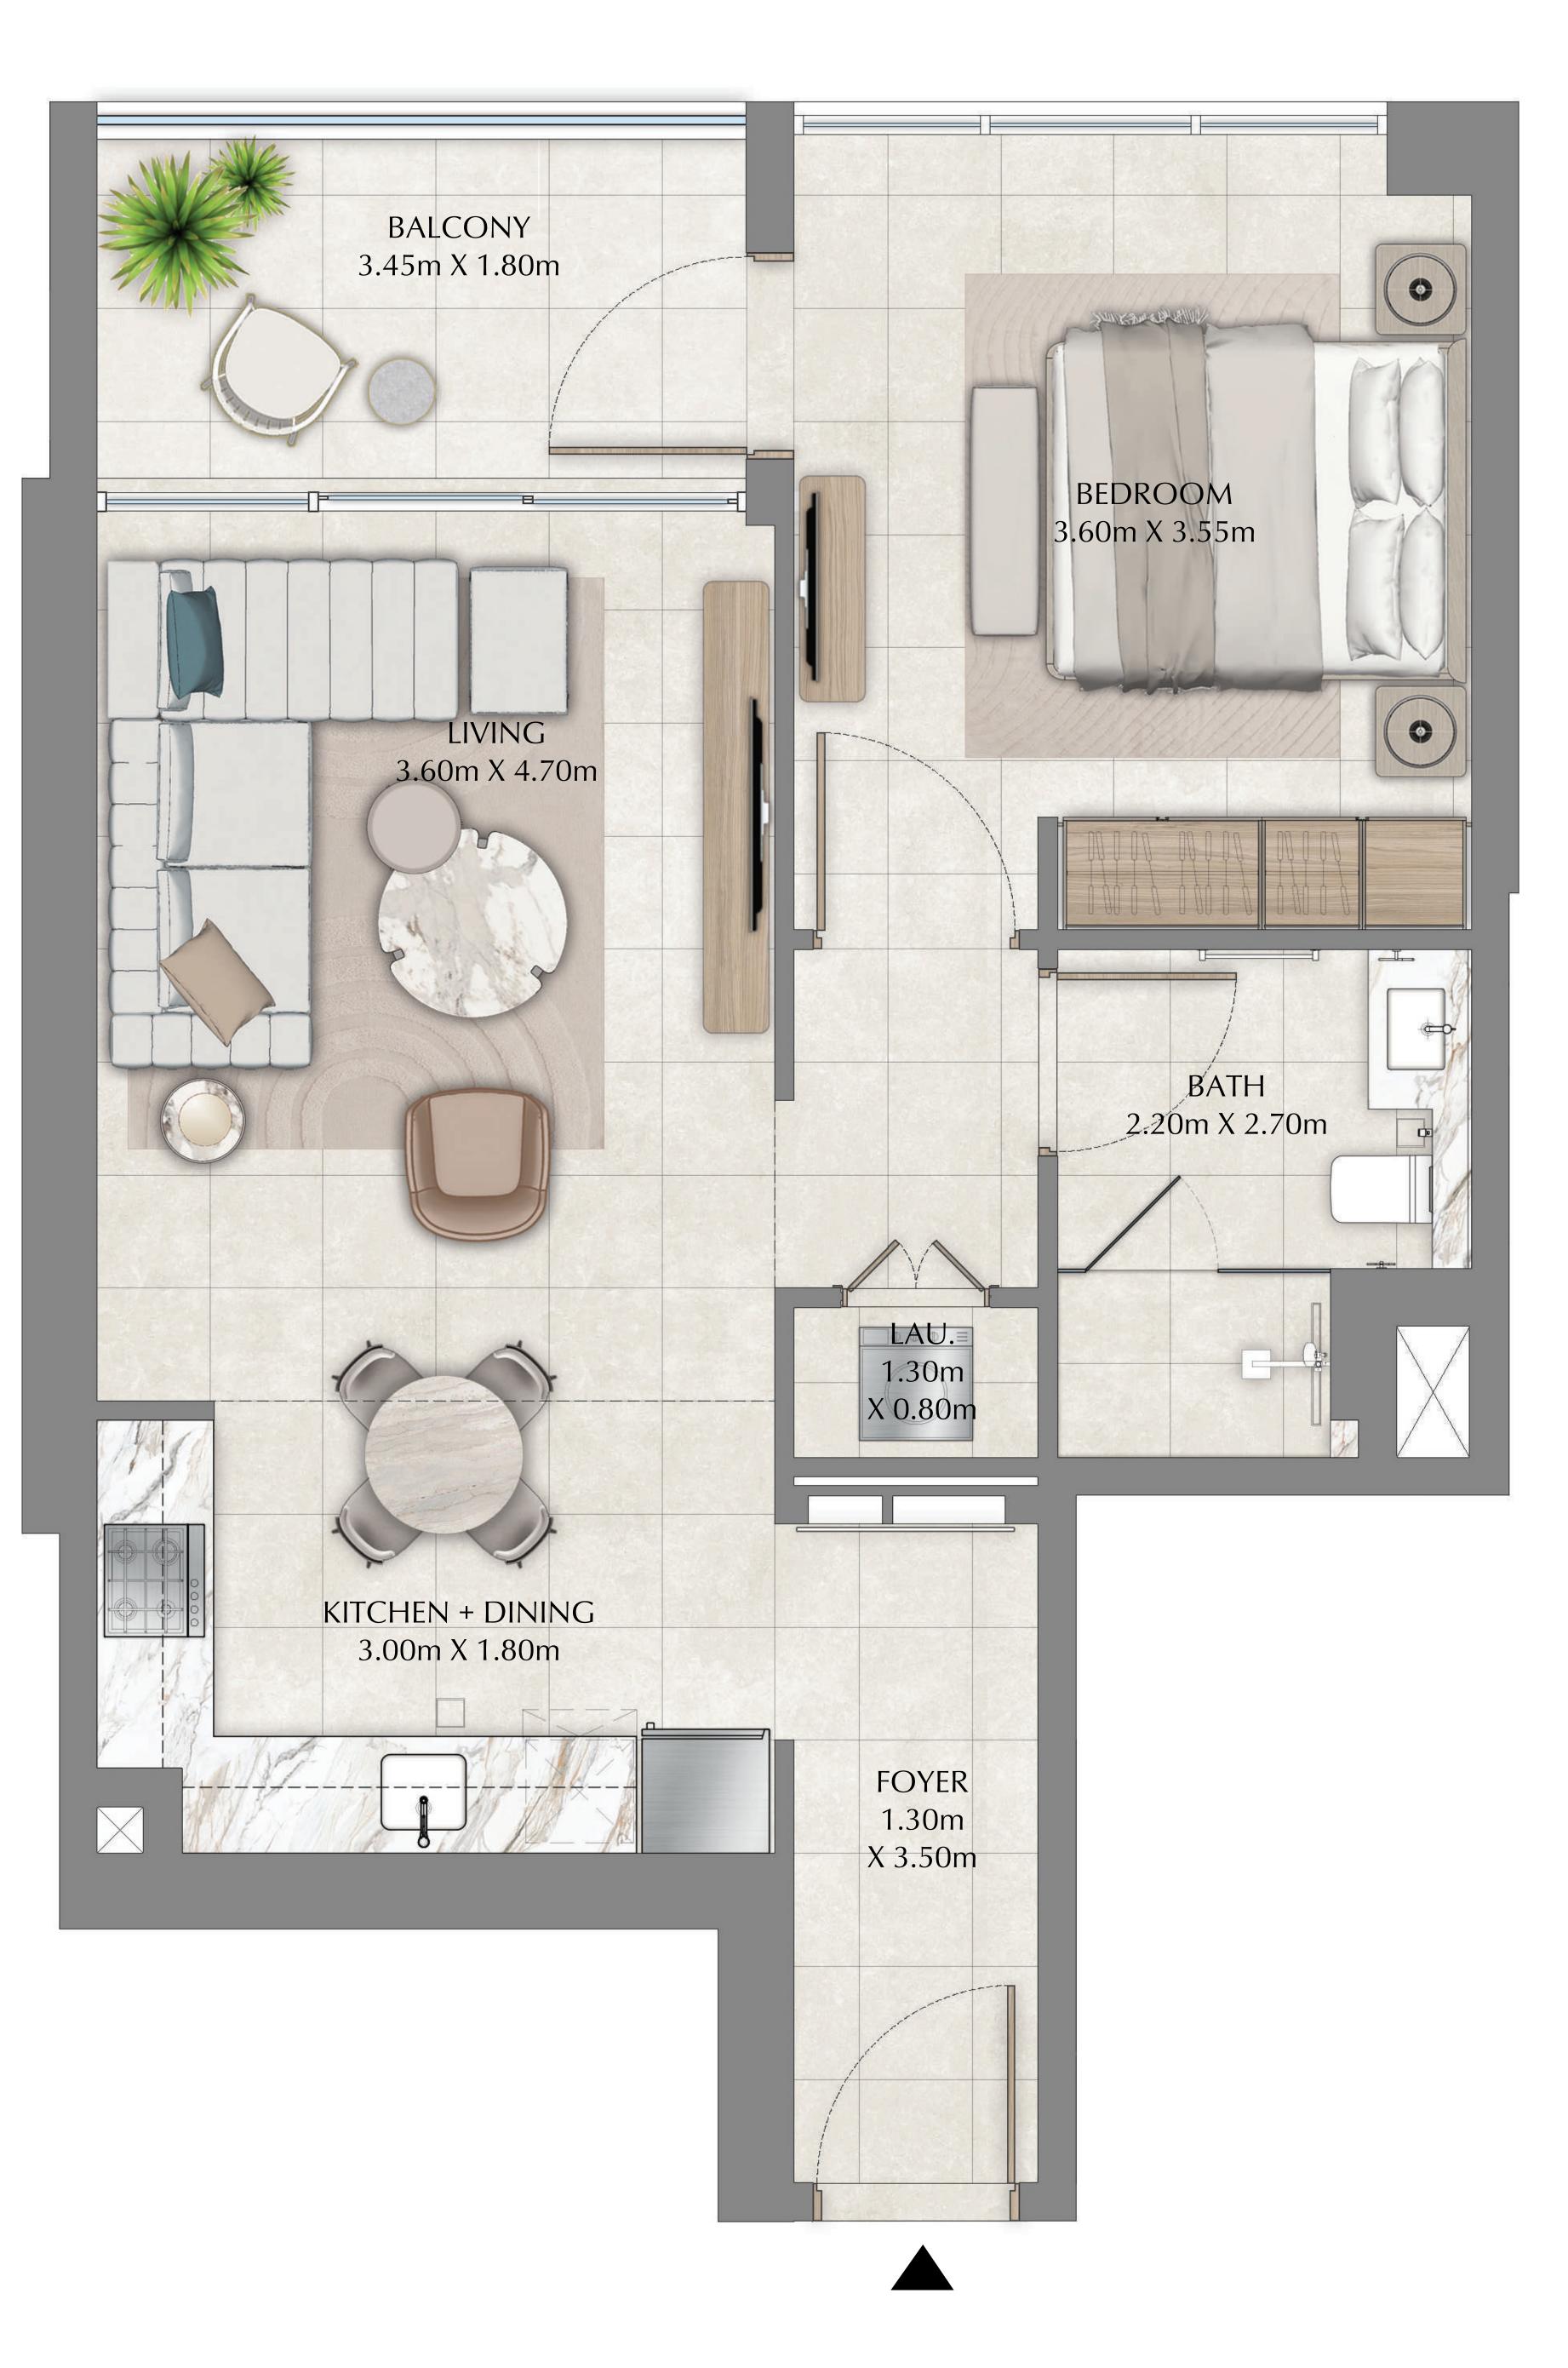

79.55 SQ.M.

16.33 SQ.M.

95.88 SQ.M.

**KEY SECTION** 

|              | LEVEL 01 | UNIT 04 |
|--------------|----------|---------|
|              |          |         |
| SUITE AREA   | 499.98   | SQ.FT.  |
| BALCONY AREA | 151.13   | SQ.FT.  |
| TOTAL AREA   | 651.11   | SQ.FT.  |

KEY PLAN

FLOOR PLAN 1. All dimensions are in imperial and metric, and measured from finish to finish excluding construction tolerances. 2. All materials, dimensions, and drawings are approximate only. 3. Information is subject to change without notice, at developer's absolute discretion. 4. Actual area may vary from the stated area. 5. Drawings not to scale. 6. All images used are for illustrative purposes only and do not represent the actual size, features, specifications, fittings, and furnishings. 7. The developer reserves the right to make revisions / alterations, at it's absolute discretion, without any liability whatsoever.