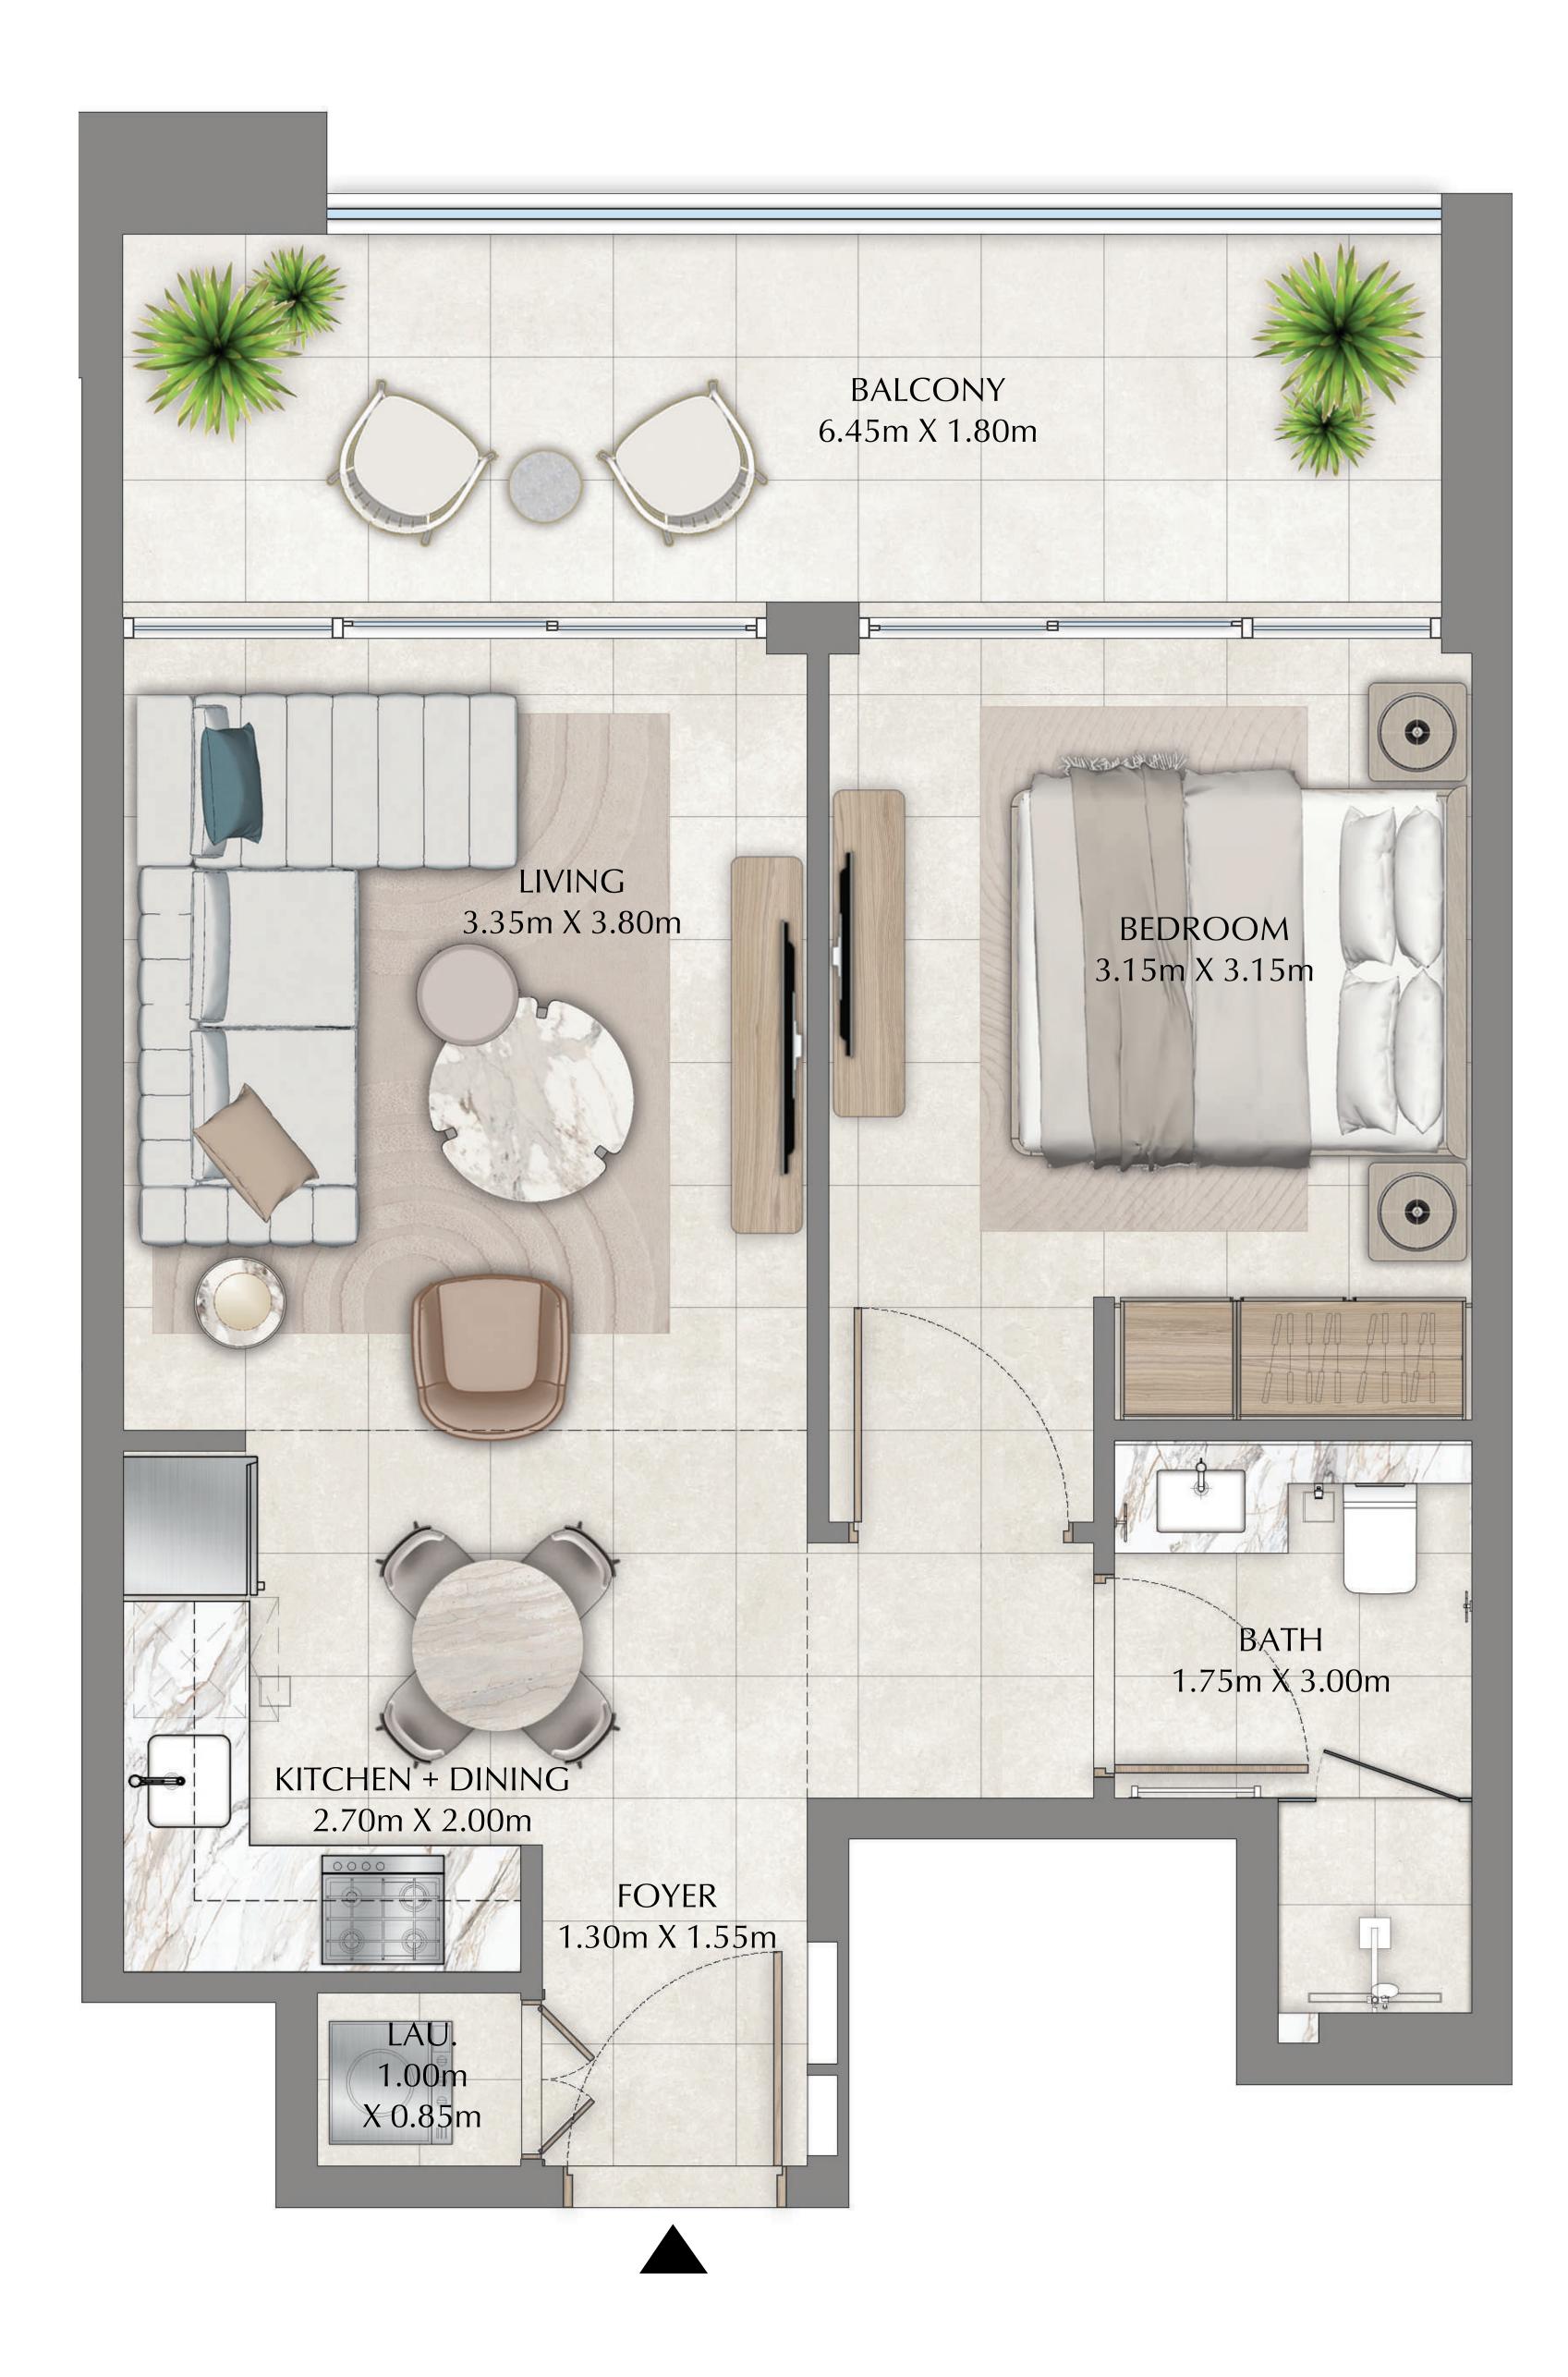

- 46.45 SQ.M.
- 14.04 SQ.M.
- 60.49 SQ.M.

|              | LEVEL 01 | UNIT 07 |
|--------------|----------|---------|
|              |          |         |
| SUITE AREA   | 856.27   | SQ.FT.  |
| BALCONY AREA | 175.77   | SQ.FT.  |
| TOTAL AREA   | 1032.04  | SQ.FT.  |

KEY PLAN

FLOOR PLAN 1. All dimensions are in imperial and metric, and measured from finish to finish excluding construction tolerances. 2. All materials, dimensions, and drawings are approximate only. 3. Information is subject to change without notice, at developer's absolute discretion. 4. Actual area may vary from the stated area. 5. Drawings not to scale. 6. All images used are for illustrative purposes only and do not represent the actual size, features, specifications, fittings, and furnishings. 7. The developer reserves the right to make revisions / alterations, at it's absolute discretion, without any liability whatsoever.