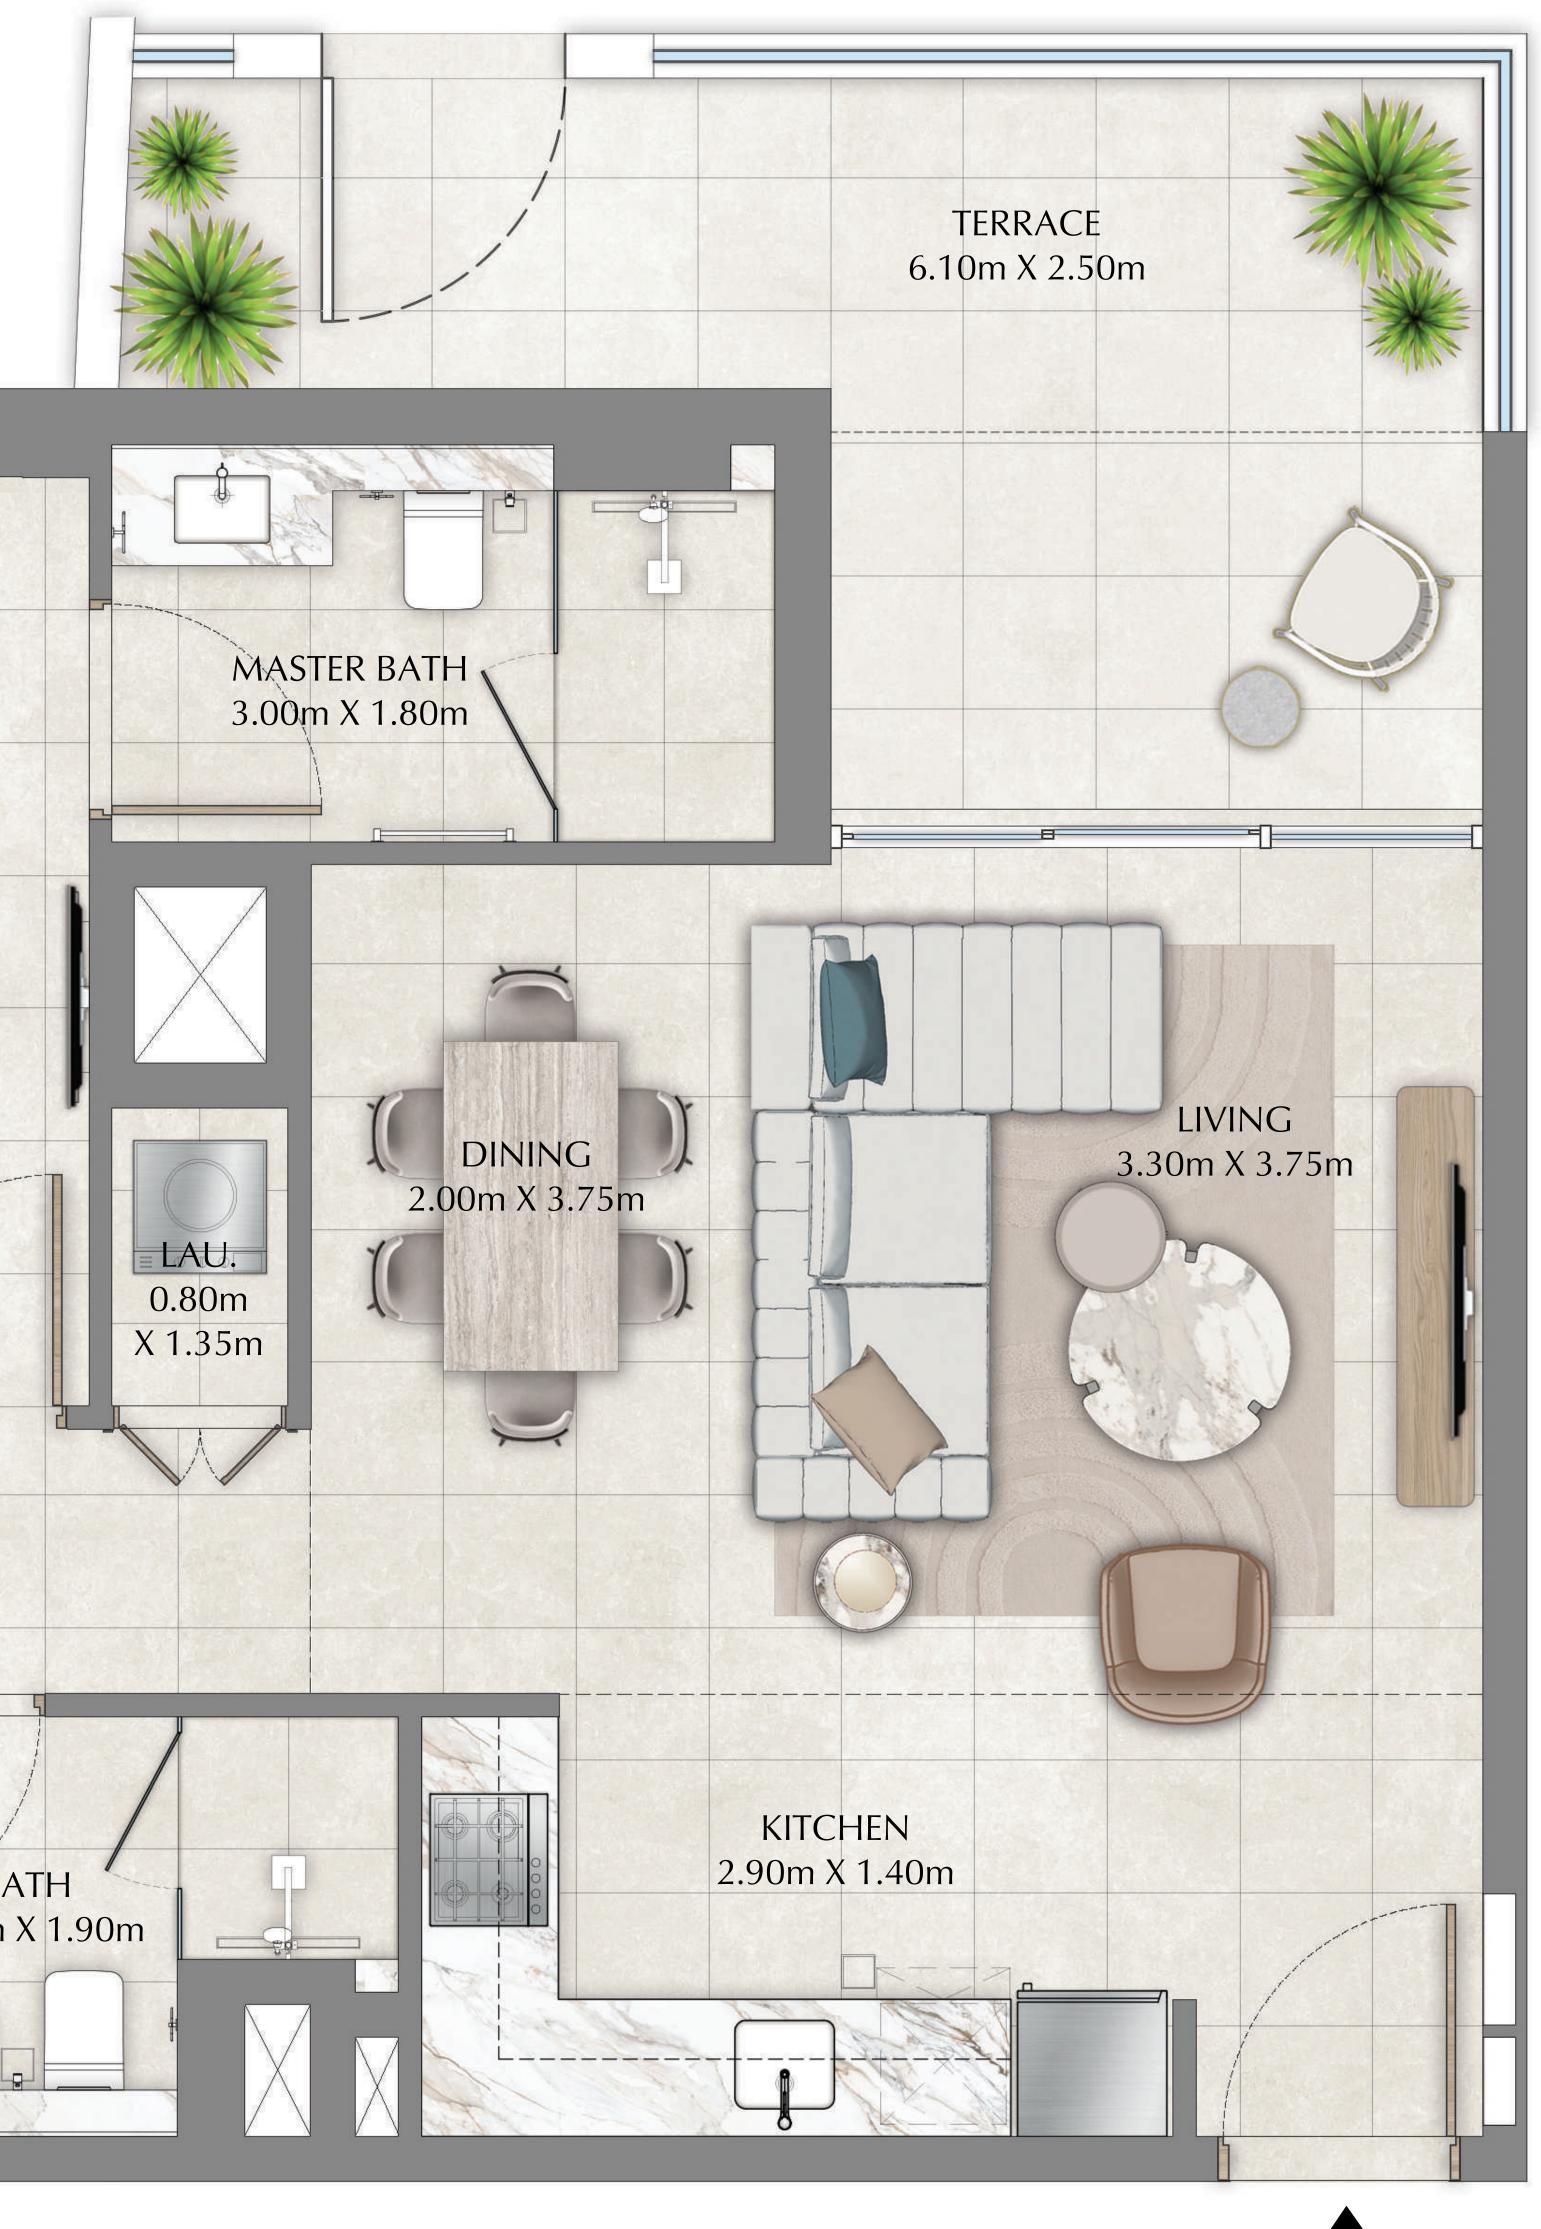

# LEVELS 02 - 17

UNIT PLANS

LEVELS 02 - 17 UNIT 01

| SUITE AREA   | 649.82 SQ.FT. |
|--------------|---------------|
| BALCONY AREA | 80.62 SQ.FT.  |
| TOTAL AREA   | 730.44 SQ.FT. |

KEY PLAN

FLOOR PLAN 1. All dimensions are in imperial and metric, and measured from finish to finish excluding construction tolerances. 2. All materials, dimensions, and drawings are approximate only. 3. Information is subject to change without notice, at developer's absolute discretion. 4. Actual area may vary from the stated area. 5. Drawings not to scale. 6. All images used are for illustrative purposes only and do not represent the actual size, features, specifications, fittings, and furnishings. 7. The developer reserves the right to make revisions / alterations, at it's absolute discretion, without any liability whatsoever.

60.37 SQ.M.

7.49 SQ.M.

67.86 SQ.M.

**KEY SECTION** 

| SUITE AREA   | 494.17 SQ.FT. |
|--------------|---------------|
| BALCONY AREA | 163.40 SQ.FT. |
| TOTAL AREA   | 657.57 SQ.FT. |

KEY PLAN

FLOOR PLAN 1. All dimensions are in imperial and metric, and measured from finish to finish excluding construction tolerances. 2. All materials, dimensions, and drawings are approximate only. 3. Information is subject to change without notice, at developer's absolute discretion. 4. Actual area may vary from the stated area. 5. Drawings not to scale. 6. All images used are for illustrative purposes only and do not represent the actual size, features, specifications, fittings, and furnishings. 7. The developer reserves the right to make revisions / alterations, at it's absolute discretion, without any liability whatsoever.