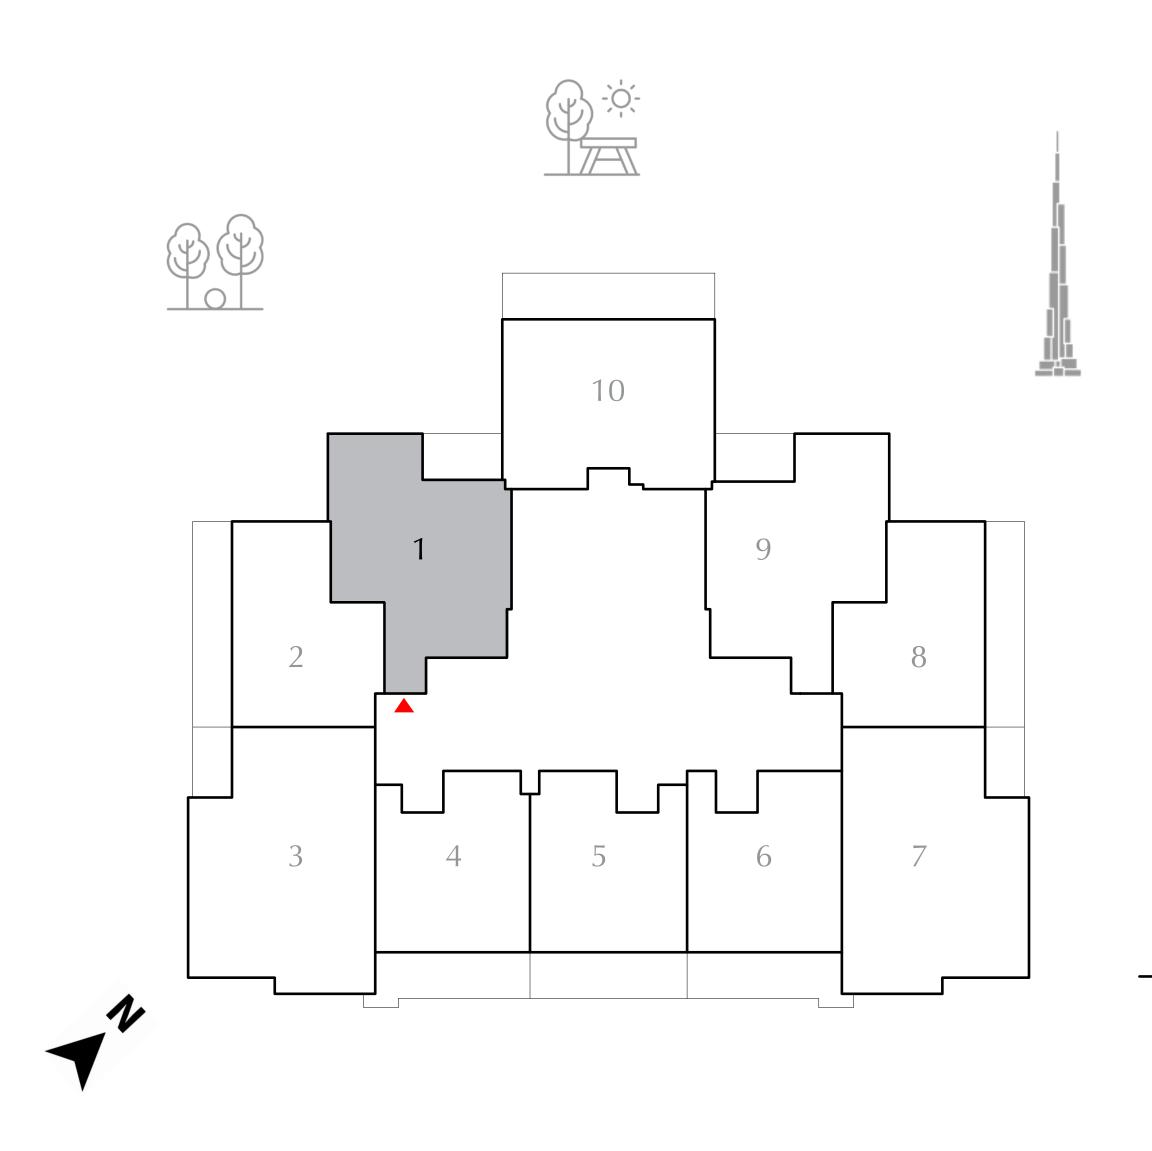

# LEVEL 01

# UNIT PLANS

|              | LEVEL 01 | UNIT 01 |
|--------------|----------|---------|
|              |          |         |
| SUITE AREA   | 649.49   | SQ.FT.  |
| BALCONY AREA | 80.62    | SQ.FT.  |
| TOTAL AREA   | 730.12   | SQ.FT.  |

KEY PLAN

FLOOR PLAN 1. All dimensions are in imperial and metric, and measured from finish to finish excluding construction tolerances. 2. All materials, dimensions, and drawings are approximate only. 3. Information is subject to change without notice, at developer's absolute discretion. 4. Actual area may vary from the stated area. 5. Drawings not to scale. 6. All images used are for illustrative purposes only and do not represent the actual size, features, specifications, fittings, and furnishings. 7. The developer reserves the right to make revisions / alterations, at it's absolute discretion, without any liability whatsoever.