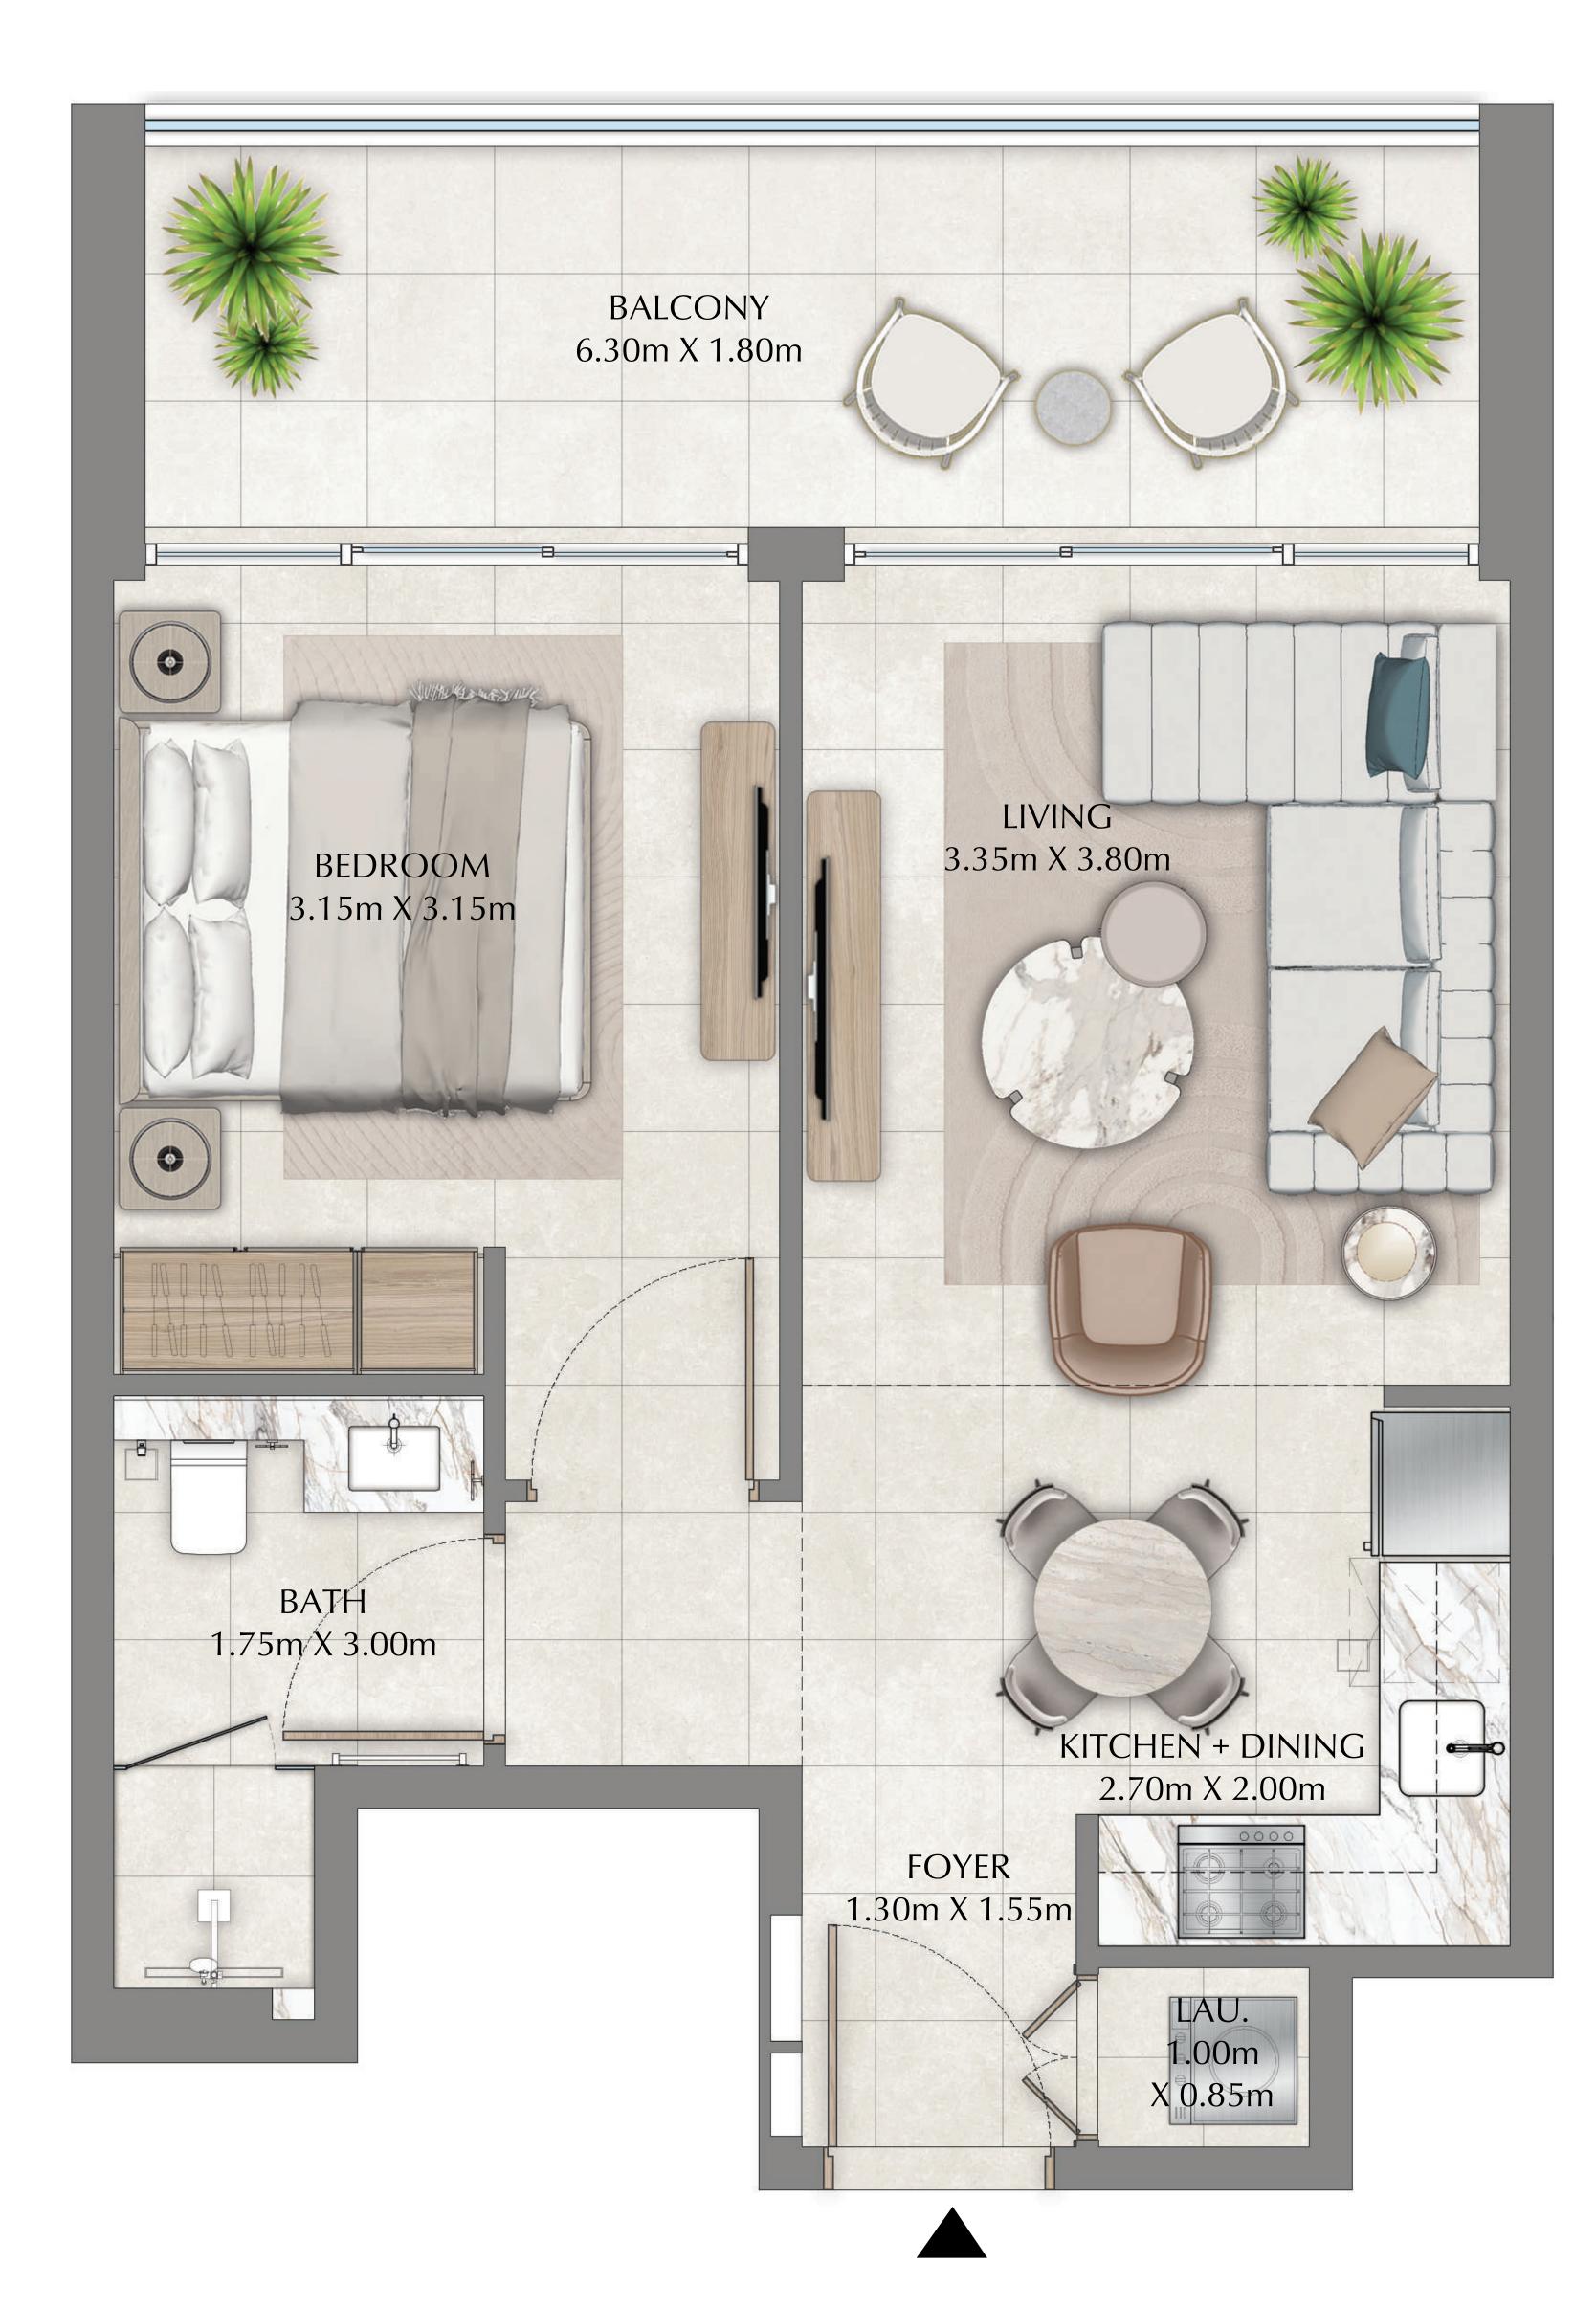

- 46.45 SQ.M.
- 14.04 SQ.M.
- 60.49 SQ.M.

|              | LEVEL 01 | UNIT 05   |
|--------------|----------|-----------|
|              |          |           |
| SUITE AREA   | 499.     | 98 SQ.FT. |
| BALCONY AREA | 148.     | 22 SQ.FT. |
| TOTAL AREA   | 648.     | 20 SQ.FT. |