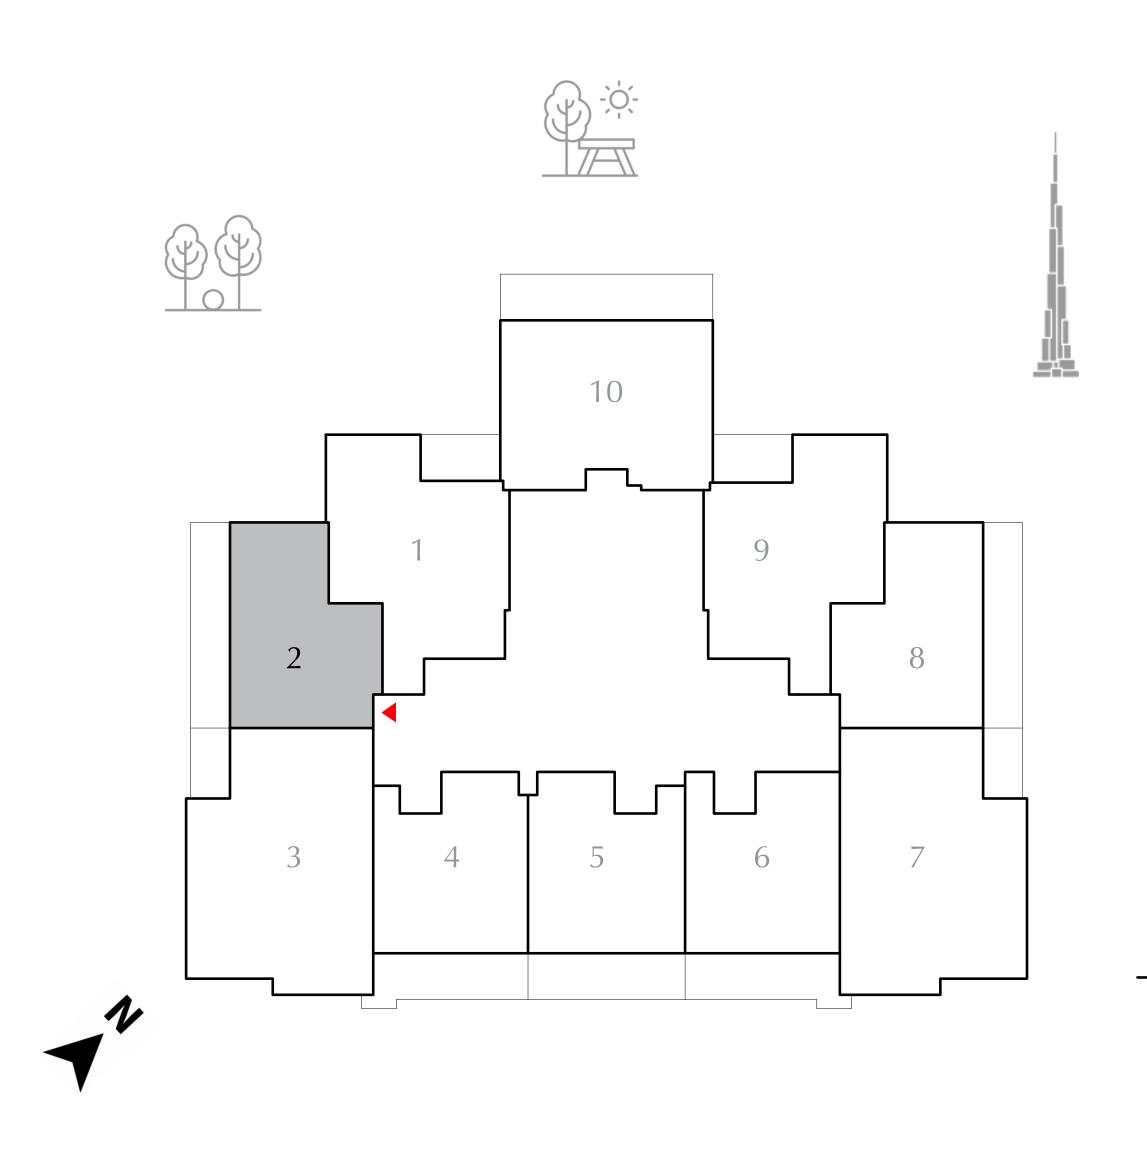

60.34 SQ.M.

7.49 SQ.M.

67.83 SQ.M.

|              | LEVEL 01 | UNIT 02   |
|--------------|----------|-----------|
|              |          |           |
| SUITE AREA   | 494.1    | 17 SQ.FT. |
| BALCONY AREA | 333.9    | 90 SQ.FT. |
| TOTAL AREA   | 828.0    | )7 SQ.FT. |

KEY PLAN

FLOOR PLAN 1. All dimensions are in imperial and metric, and measured from finish to finish excluding construction tolerances. 2. All materials, dimensions, and drawings are approximate only. 3. Information is subject to change without notice, at developer's absolute discretion. 4. Actual area may vary from the stated area. 5. Drawings not to scale. 6. All images used are for illustrative purposes only and do not represent the actual size, features, specifications, fittings, and furnishings. 7. The developer reserves the right to make revisions / alterations, at it's absolute discretion, without any liability whatsoever.